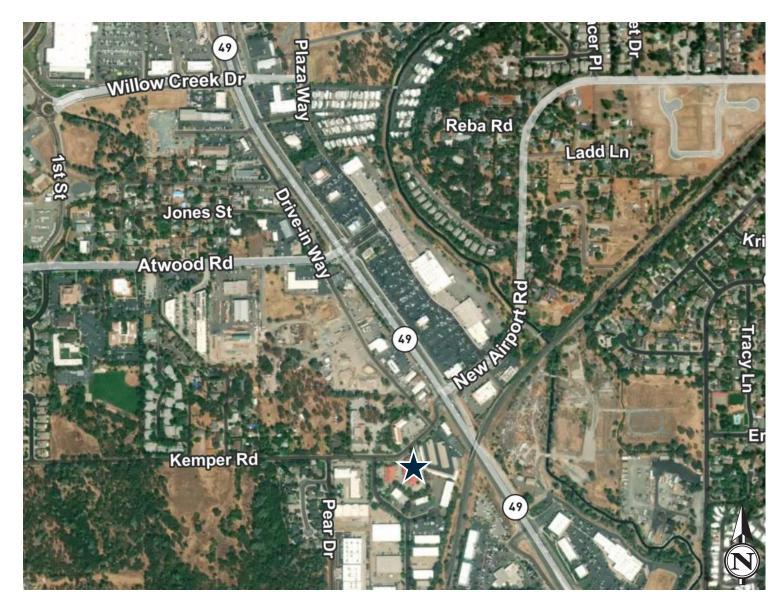

rive away, you'll find shopping centers, restaurant options, a few fitness centers, and other businesses. The building is located mid-way up from I-80-- directly off of Grass Valley Hwy (Hwy 49). It is midway on Hwy 49 from the direction of Grass Valley as well. The intersection has its own stop light and is approx. 200 yards off of Hwy 49 which makes driving to the building easy and safe. There is ample and level parking for employees and customers. CAMS are minimal due to considerable cell phone tower revenue. The Associations' Reserve fund is robust.

#### 2024 Estimated Demographics - 3-Miles



**Daytime Population** 



£ 2.310

**Businesses** 



\$112,332

Avg. HH Income



**Population** 



### Floor Plan

11879 Kemper Rd. 12B



### **Interior Photos**











## **Aerial**



#### **Contact Information:**

#### Shana Lennon

Vice President +1 916 781 4868 shana.lennon@cbre.com Lic. 01446203

© 2024 CBRE, Inc. All rights reserved. This information has been obtained from sources believed reliable, but has not been verified for accuracy or completeness. You should conduct a careful, independent investigation of the property and verify all information. Any reliance on this information is solely at your own risk. CBRE and the CBRE logo are service marks of CBRE, Inc. All other marks displayed on this document are the property of their respective owners, and the use of such logos does not imply any affiliation with or endorsement of CBRE. Photos herein are the property of their respective owners. Use of these images without the express written consent of the owner