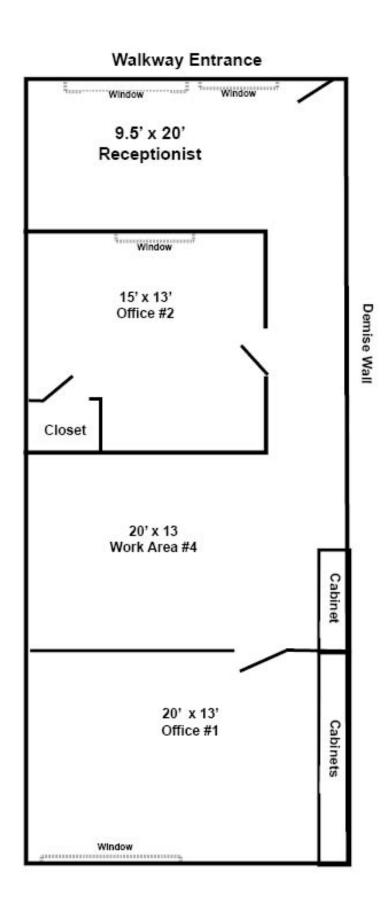

their employees, and their customers. Just a short drive away, you'll find shopping centers, restaurant options, a few fitness centers, and other businesses. The building is located mid-way up from I-80-- directly off of Grass Valley Hwy (Hwy 49). It is midway on Hwy 49 from the direction of Grass Valley as well. The intersection has its own stop light and is approx. 200 yards off of Hwy 49 which makes driving to the building easy and safe. There is ample and level parking for employees and customers. CAMS are minimal due to considerable cell phone tower revenue. The Associations' Reserve fund is robust.

#### 2024 Estimated Demographics - 3-Miles



**Daytime Population** 



£ 2.310

**Businesses** 



\$112,332

Avg. HH Income



**Population** 



### Floor Plan

11879 Kemper Rd. 12B



### **Interior Photos**











## **Aerial**



#### **Contact Information:**

#### Shana Lennon

Vice President +1 916 781 4868 shana.lennon@cbre.com Lic. 01446203

© 2024 CBRE, Inc. All rights reserved. This information has been obtained from sources believed reliable, but has not been verified for accuracy or completeness. You should conduct a careful, independent investigation of the property and verify all information. Any reliance on this information is solely at your own risk. CBRE and the CBRE logo are service marks of CBRE, Inc. All other marks displayed on this document are the property of their respective owners, and the use of such logos does not imply any affiliation with or endorsement of CBRE. Photos herein are the property of their respective owners. Use of these imag