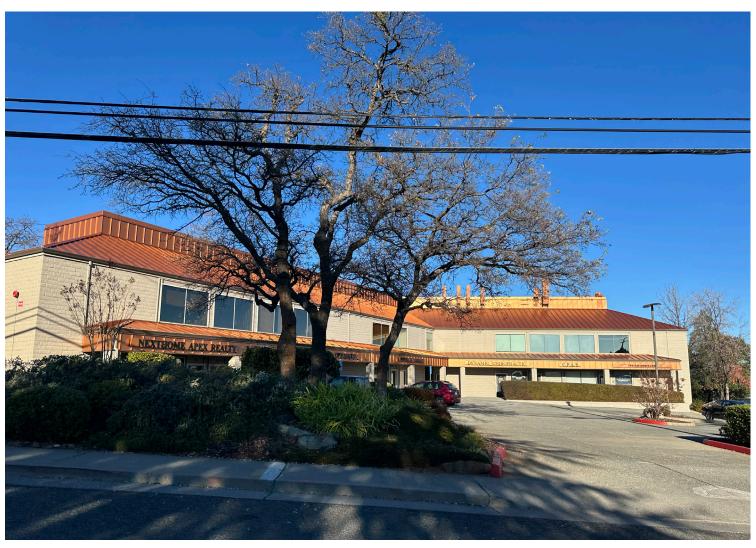

## **Property Highlights**

- +/- 950 sq ft.
- Asking Lease Price \$1.45 PSF, MG
- Asking Sales Price: \$250,000
- Available for occupation 7/1/2025.

11879 Kemper Road Suite 12b, in Auburn, CA, is an office property nestled in a picturesque setting that combines tranquility with accessibility. This property features modern amenities, and a beautiful outdoor space, perfect for a tenant or owner. The interior showcases an inviting layout with abundant natural light, offering scenic views of the surrounding landscape. It offers ample and level parking, same level access and the building is well maintained.

The property is ideally located near a variety of amenities, making it a convenient choice for tenants, their employees, and their customers. Just a short drive away, you'll find shopping centers, restaurant options, a few fitness centers, and other businesses. The building is located mid-way up from I-80-- directly off of Grass Valley Hwy (Hwy 49). It is midway on Hwy 49 from the direction of Grass Valley as well. The intersection has its own stop light and is approx. 200 yards off of Hwy 49 which makes driving to the building easy and safe. There is ample and level parking for employees and customers. CAMS are minimal due to considerable cell phone tower revenue. The Associations' Reserve fund is robust.