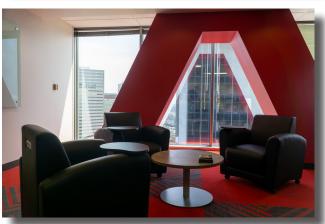

#### **Suite 4250**

- 8,233 SF
- Mixture of Private Offices and Open Workspace
- 15 Offices (Various Sizes)
- Large Open Break/Bar Area
- Small Break Area
- Large Conference Room
- Small Conference Room
- Open Workspace for Minimum25 Employees