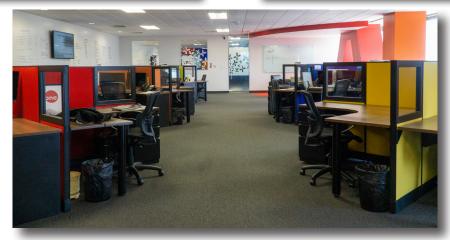

#### **Suite 4250**

- 8,233 SF
- Mixture of Private Offices and Open Workspace
- 15 Offices (Various Sizes)
- Large Open Break/Bar Area
- Small Break Area
- Large Conference Room
- Small Conference Room
- Open Workspace for Minimum25 Employees