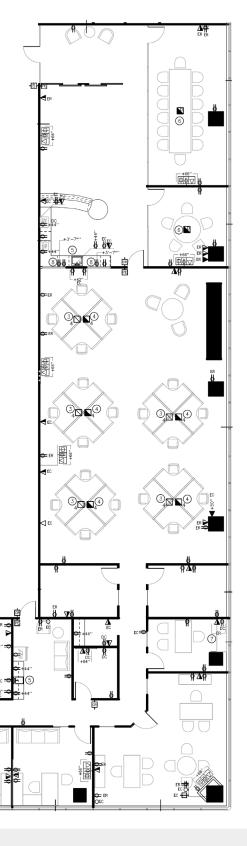

#### **Suite 4250**

- 8,233 SF
- Mixture of Private Offices and Open Workspace
- 15 Offices (Various Sizes)
- Large Open Break/Bar Area
- Small Break Area
- Large Conference Room
- Small Conference Room
- Open Workspace for Minimum25 Employees