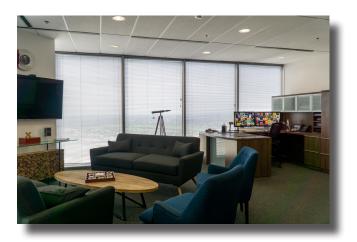

#### **Suite 4250**

- 8,233 SF
- Mixture of Private Offices and Open Workspace
- 15 Offices (Various Sizes)
- Large Open Break/Bar Area
- Small Break Area
- Large Conference Room
- Small Conference Room
- Open Workspace for Minimum25 Employees