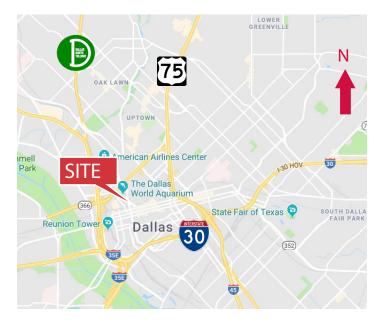

### Jayson Montoya

214 256 7136 jmontoya@nairl.com



For Sublease 8,233 SF

## Renaissance Tower 1201 Elm Street, Suite 4250

Dallas, Texas 75270

#### Sublease Features

Occupancy: Immediate

Rate: NegotiableTerm: Negotiable

#### **Building Features**

- State-of-the-Art Fitness Center
- Food Court/Starbucks On-Site
- 7 Hotels Within Two Blocks
- DART Access
- Adjacent 12-Story Garage With 1,089 Spaces
- Access to Central Business District Tunnels



# For Sublease 8,233 SF

## Renaissance Tower 1201 Elm Street, Suite 4250

Dallas, Texas 75270

#### **Suite 4250**

- 8,233 SF
- Mixture of Private Offices and Open Workspace
- 15 Offices (Various Sizes)
- Large Open Break/Bar Area
- Small Break Area
- Large Conference Room
- Small Conference Room
- Open Workspace for Minimum25 Employees