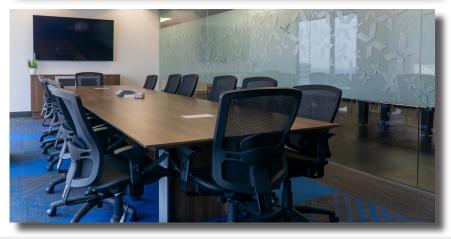

#### **Suite 4250**

- 8,233 SF
- Mixture of Private Offices and Open Workspace
- 15 Offices (Various Sizes)
- Large Open Break/Bar Area
- Small Break Area
- Large Conference Room
- Small Conference Room
- Open Workspace for Minimum25 Employees