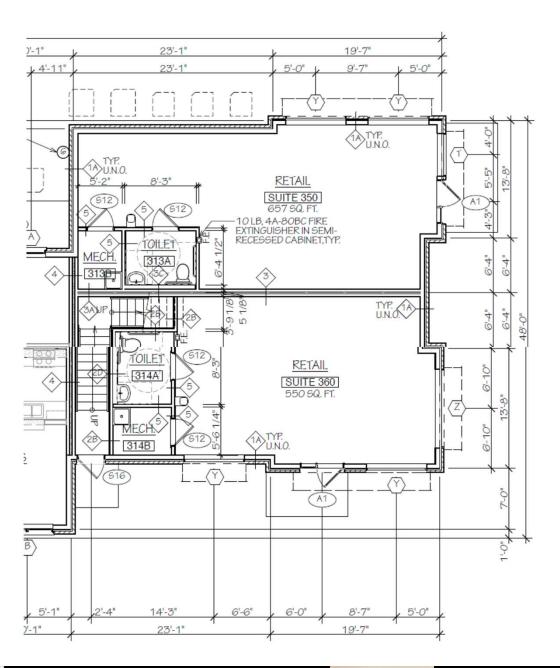

# WINCORAM BUILDING 300 – SUITES 350-360

PATRICK A CURTIS
Licensed RE Broker
O 631.244.7000 M 516.459.4438
patrick@rogfirst.com
realtyonegroupfirst.com

配金

FAX: 631.244.7003

#### **SHOPPES AT WINCORAM OFFERING MEMORANDUM**

| Shoppes @ Wincoram Commons: |         |       |    |       |    |           |    |          |  |       |     |       |
|-----------------------------|---------|-------|----|-------|----|-----------|----|----------|--|-------|-----|-------|
|                             |         |       |    |       |    |           | 12 |          |  |       |     |       |
| Building                    | Suite @ | Sq Ft |    | rent  |    | Annual    |    | Monthly  |  | Taxes | CAM | Total |
| F300                        | 350     | 667   | \$ | 20.00 | \$ | 13,340.00 | \$ | 1,111.67 |  |       |     |       |
| F300                        | 360     | 550   | \$ | 20.00 | \$ | 11,000.00 | \$ | 916.67   |  |       |     |       |
| G500                        | 550     | 801   | \$ | 20.00 | \$ | 16,020.00 | \$ | 1,335.00 |  |       |     |       |
| G500                        | 560     | 767   | \$ | 20.00 | \$ | 15,340.00 | \$ | 1,278.33 |  |       |     |       |
| G500                        | 570     | 767   | \$ | 20.00 | \$ | 15,340.00 | \$ | 1,278.33 |  |       |     |       |
| B600                        | 650     | 801   | \$ | 20.00 | \$ | 16,020.00 | \$ | 1,335.00 |  |       |     |       |
| B600                        | 660     | 767   | \$ | 20.00 | \$ | 15,340.00 | \$ | 1,278.33 |  |       |     |       |
| B600                        | 670     | 766   | \$ | 20.00 | \$ | 15,340.00 | \$ | 1,278.33 |  |       |     |       |
| Pad Site                    |         | 6000  |    |       |    |           |    |          |  |       |     |       |
| Pad Site                    |         | 6000  |    |       |    |           |    |          |  |       |     |       |
|                             |         |       |    |       |    |           |    |          |  |       |     |       |
| Lease terms 3 - 10 years    |         |       |    |       |    |           |    |          |  |       |     |       |