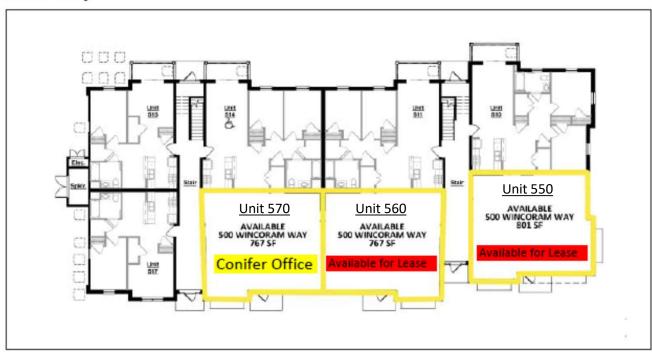

### WINCORAM BUILDING 500

#### 500 Wincoram Way

PATRICK A CURTIS Licensed RE Broker O 631.244.7000 M 516.459.4438 patrick@rogfirst.com realtyonegroupfirst.com

FAX: 631.244.7003

### WINCORAM BUILDING 500 – SUITE 550

PATRICK A CURTIS Licensed RE Broker O 631.244.7000 M 516.459.4438 patrick@rogfirst.com realtyonegroupfirst.com

FAX: 631.244.7003

### WINCORAM BUILDING 500 – SUITE 560

PATRICK A CURTIS Licensed RE Broker O 631.244.7000 M 516.459.4438 patrick@rogfirst.com realtyonegroupfirst.com

配金

FAX: 631.244.7003

# WINCORAM BUILDING 500 – SUITE 570

PATRICK A CURTIS Licensed RE Broker O 631.244.7000 M 516.459.4438 patrick@rogfirst.com realtyonegroupfirst.com

田 企

FAX: 631.244.7003

#### **SHOPPES AT WINCORAM OFFERING MEMORANDUM**

| Shoppes @ Wincoram Commons: |         |       |    |       |    |           |    |          |  |       |     |       |
|-----------------------------|---------|-------|----|-------|----|-----------|----|----------|--|-------|-----|-------|
|                             |         |       |    |       |    |           | 12 |          |  |       |     |       |
| Building                    | Suite @ | Sq Ft |    | rent  |    | Annual    |    | Monthly  |  | Taxes | CAM | Total |
| F300                        | 350     | 667   | \$ | 20.00 | \$ | 13,340.00 | \$ | 1,111.67 |  |       |     |       |
| F300                        | 360     | 550   | \$ | 20.00 | \$ | 11,000.00 | \$ | 916.67   |  |       |     |       |
| G500                        | 550     | 801   | \$ | 20.00 | \$ | 16,020.00 | \$ | 1,335.00 |  |       |     |       |
| G500                        | 560     | 767   | \$ | 20.00 | \$ | 15,340.00 | \$ | 1,278.33 |  |       |     |       |
| G500                        | 570     | 767   | \$ | 20.00 | \$ | 15,340.00 | \$ | 1,278.33 |  |       |     |       |
| B600                        | 650     | 801   | \$ | 20.00 | \$ | 16,020.00 | \$ | 1,335.00 |  |       |     |       |
| B600                        | 660     | 767   | \$ | 20.00 | \$ | 15,340.00 | \$ | 1,278.33 |  |       |     |       |
| B600                        | 670     | 766   | \$ | 20.00 | \$ | 15,340.00 | \$ | 1,278.33 |  |       |     |       |
| Pad Site                    |         | 6000  |    |       |    |           |    |          |  |       |     |       |
| Pad Site                    |         | 6000  |    |       |    |           |    |          |  |       |     |       |
|                             |         |       |    |       |    |           |    |          |  |       |     |       |
| Lease terms 3 - 10 years    |         |       |    |       |    |           |    |          |  |       |     |       |