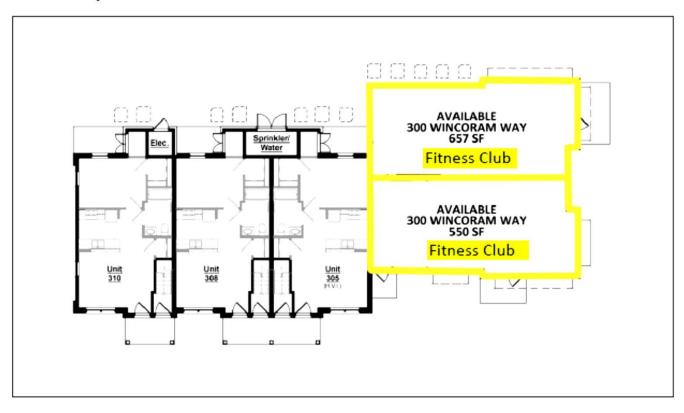

### WINCORAM BUILDING 300

#### 300 Wincoram Way

PATRICK A CURTIS
Licensed RE Broker
O 631.244.7000 M 516.459.4438
patrick@rogfirst.com
realtyonegroupfirst.com

FAX: 631.244.7003

#### **SHOPPES AT WINCORAM OFFERING MEMORANDUM**

| Shoppes @ Wincoram Commons: |         |       |    |       |    |           |    |          |  |       |     |       |
|-----------------------------|---------|-------|----|-------|----|-----------|----|----------|--|-------|-----|-------|
|                             |         |       |    |       |    |           | 12 |          |  |       |     |       |
| Building                    | Suite @ | Sq Ft |    | rent  |    | Annual    |    | Monthly  |  | Taxes | CAM | Total |
| F300                        | 350     | 667   | \$ | 20.00 | \$ | 13,340.00 | \$ | 1,111.67 |  |       |     |       |
| F300                        | 360     | 550   | \$ | 20.00 | \$ | 11,000.00 | \$ | 916.67   |  |       |     |       |
| G500                        | 550     | 801   | \$ | 20.00 | \$ | 16,020.00 | \$ | 1,335.00 |  |       |     |       |
| G500                        | 560     | 767   | \$ | 20.00 | \$ | 15,340.00 | \$ | 1,278.33 |  |       |     |       |
| G500                        | 570     | 767   | \$ | 20.00 | \$ | 15,340.00 | \$ | 1,278.33 |  |       |     |       |
| B600                        | 650     | 801   | \$ | 20.00 | \$ | 16,020.00 | \$ | 1,335.00 |  |       |     |       |
| B600                        | 660     | 767   | \$ | 20.00 | \$ | 15,340.00 | \$ | 1,278.33 |  |       |     |       |
| B600                        | 670     | 766   | \$ | 20.00 | \$ | 15,340.00 | \$ | 1,278.33 |  |       |     |       |
| Pad Site                    |         | 6000  |    |       |    |           |    |          |  |       |     |       |
| Pad Site                    |         | 6000  |    |       |    |           |    |          |  |       |     |       |
|                             |         |       |    |       |    |           |    |          |  |       |     |       |
| Lease terms 3 - 10 years    |         |       |    |       |    |           |    |          |  |       |     |       |