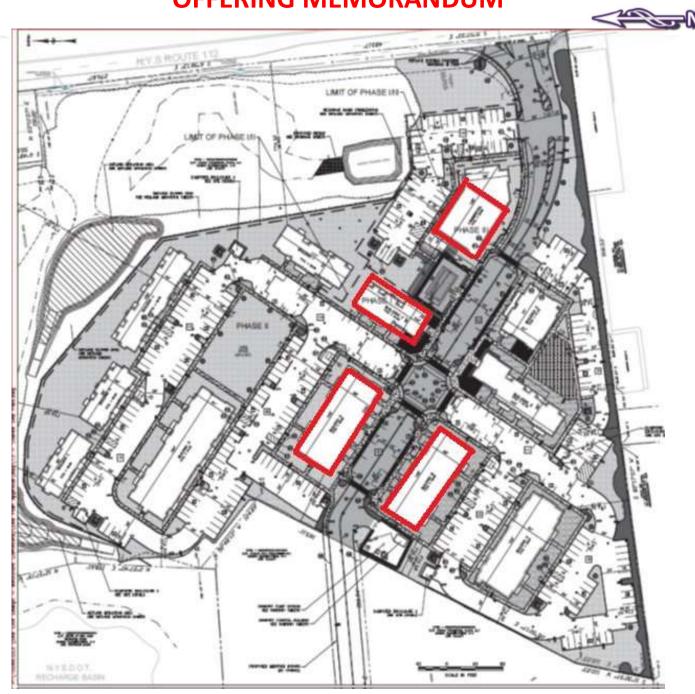

#### **SHOPPES AT WINCORAM OFFERING MEMORANDUM**

| Shoppes @ Wincoram Commons: |         |       |    |       |    |           |    |          |  |       |     |       |
|-----------------------------|---------|-------|----|-------|----|-----------|----|----------|--|-------|-----|-------|
|                             |         |       |    |       |    |           | 12 |          |  |       |     |       |
| Building                    | Suite @ | Sq Ft |    | rent  |    | Annual    |    | Monthly  |  | Taxes | CAM | Total |
| F300                        | 350     | 667   | \$ | 20.00 | \$ | 13,340.00 | \$ | 1,111.67 |  |       |     |       |
| F300                        | 360     | 550   | \$ | 20.00 | \$ | 11,000.00 | \$ | 916.67   |  |       |     |       |
| G500                        | 550     | 801   | \$ | 20.00 | \$ | 16,020.00 | \$ | 1,335.00 |  |       |     |       |
| G500                        | 560     | 767   | \$ | 20.00 | \$ | 15,340.00 | \$ | 1,278.33 |  |       |     |       |
| G500                        | 570     | 767   | \$ | 20.00 | \$ | 15,340.00 | \$ | 1,278.33 |  |       |     |       |
| B600                        | 650     | 801   | \$ | 20.00 | \$ | 16,020.00 | \$ | 1,335.00 |  |       |     |       |
| B600                        | 660     | 767   | \$ | 20.00 | \$ | 15,340.00 | \$ | 1,278.33 |  |       |     |       |
| B600                        | 670     | 766   | \$ | 20.00 | \$ | 15,340.00 | \$ | 1,278.33 |  |       |     |       |
| Pad Site                    |         | 6000  |    |       |    |           |    |          |  |       |     |       |
| Pad Site                    |         | 6000  |    |       |    |           |    |          |  |       |     |       |
|                             |         |       |    |       |    |           |    |          |  |       |     |       |
| Lease terms 3 - 10 years    |         |       |    |       |    |           |    |          |  |       |     |       |

# AVAILABLE AT WINCORAM OFFERING MEMORANDUM

PATRICK A CURTIS
Licensed RE Broker
O 631.244.7000 M 516.459.4438
patrick@rogfirst.com
realtyonegroupfirst.com

FAX: 631.244.7003