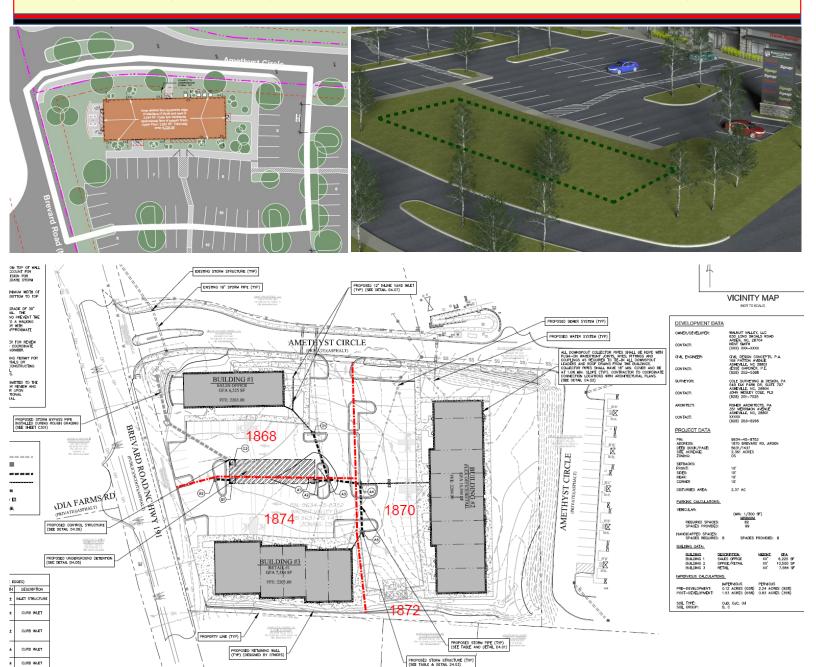

## WALNUT VALLEY RETAIL CENTER

## PAD 1 OPTIONS: BUILD-TO-SUIT, GROUND LEASE, MIXED-USE

FIRST FLOOR - POTENTIAL OFFICE LAYOUT (ALTERNATELY: MEDICAL, FINANCIAL SERVICES OR MIXED-USE RETAIL/OFFICE BUILDOUT)

2<sup>ND</sup> FLOOR - POTENTIAL OFFICE LAYOUT