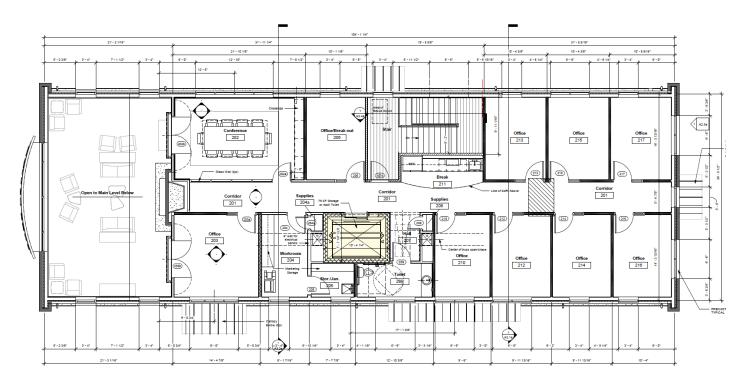

## PAD 1 OPTIONS: BUILD-TO-SUIT, GROUND LEASE, MIXED-USE

FIRST FLOOR - POTENTIAL OFFICE LAYOUT (ALTERNATELY: MEDICAL, FINANCIAL SERVICES OR MIXED-USE RETAIL/OFFICE BUILDOUT)

2<sup>ND</sup> FLOOR - POTENTIAL OFFICE LAYOUT