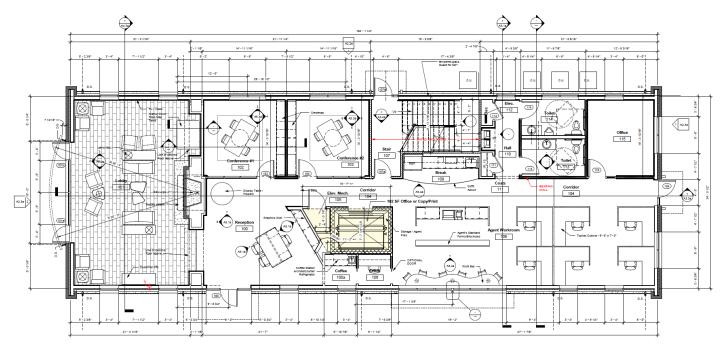

## PAD 1 OPTIONS: BUILD-TO-SUIT, GROUND LEASE, MIXED-USE

FIRST FLOOR - POTENTIAL OFFICE LAYOUT (ALTERNATELY: MEDICAL, FINANCIAL SERVICES OR MIXED-USE RETAIL/OFFICE BUILDOUT)

2<sup>ND</sup> FLOOR - POTENTIAL OFFICE LAYOUT