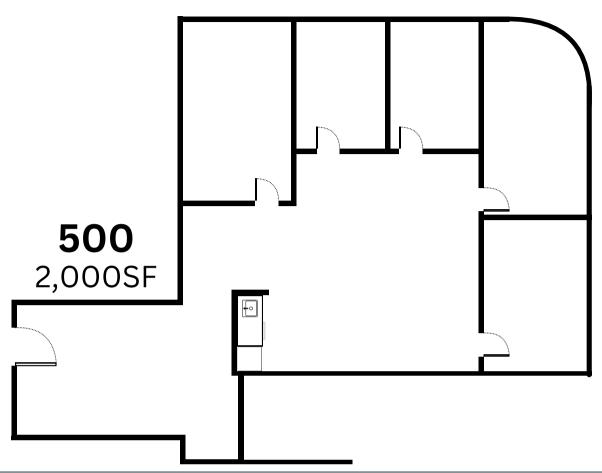

## 6,500 S.F. OFFICE SPACE AVAILABLITY

- 1ST FLOOR SUITE 101 2,500 SQ.FT
- 5TH FLOOR SUITE 500 2,000 SQ.FT
- 5TH FLOOR SUITE 501 2,000 SQ.FT
- 5TH FLOOR SUITE 500A 4,000 SQ.FT
- THREE LARGE PARKING AREAS
- FLOOR TO CEILING GLASS WINDOW LINES
- THREE WATER FEATURES INCLUDING TWO PONDS
- BEAUTIFULLY LANDSCAPED WITH WOODED PARKLIKE VIEWS
- PROFESSIONALLY MAINTAINED WITH ON-SITE STAFF
- HIGH VISIBILITY AND EASY ACCESS TO ROUTE 100
- FLEXIBLE ON FLOOR PLANS