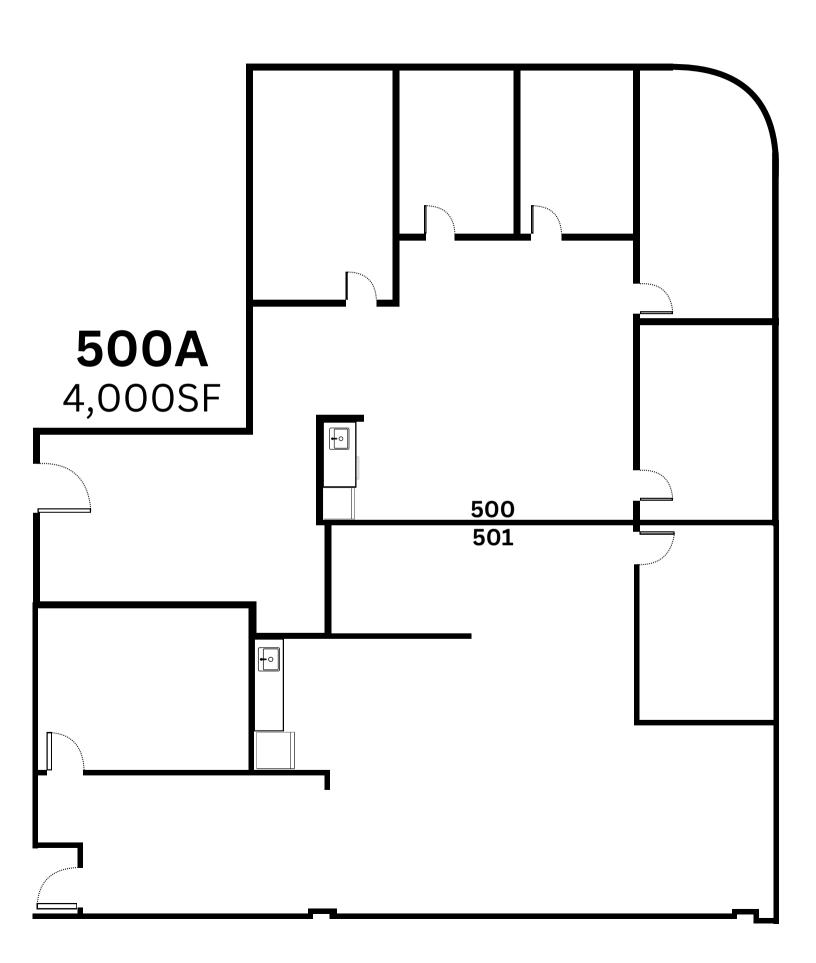

## 6,500 S.F. OFFICE SPACE AVAILABLITY

- 1ST FLOOR SUITE 101 2,500 SQ.FT
- 5TH FLOOR SUITE 500 2,000 SQ.FT
- 5TH FLOOR SUITE 501 2,000 SQ.FT
- 5TH FLOOR SUITE 500A 4,000 SQ.FT
- THREE LARGE PARKING AREAS
- FLOOR TO CEILING GLASS WINDOW LINES
- THREE WATER FEATURES INCLUDING TWO PONDS
- BEAUTIFULLY LANDSCAPED WITH WOODED PARKLIKE VIEWS
- PROFESSIONALLY MAINTAINED WITH ON-SITE STAFF
- HIGH VISIBILITY AND EASY ACCESS TO ROUTE 100
- FLEXIBLE ON FLOOR PLANS