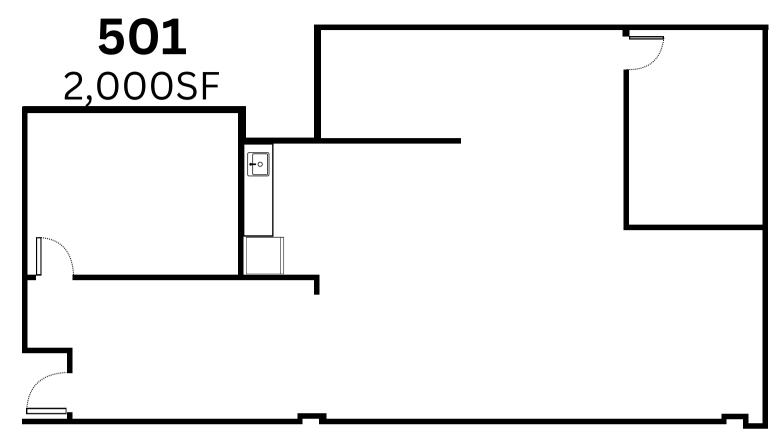

## 6,500 S.F. OFFICE SPACE AVAILABLITY

- 1ST FLOOR SUITE 101 2,500 SQ.FT
- 5TH FLOOR SUITE 500 2,000 SQ.FT
- 5TH FLOOR SUITE 501 2,000 SQ.FT
- 5TH FLOOR SUITE 500A 4,000 SQ.FT
- THREE LARGE PARKING AREAS
- FLOOR TO CEILING GLASS WINDOW LINES
- THREE WATER FEATURES INCLUDING TWO PONDS
- BEAUTIFULLY LANDSCAPED WITH WOODED PARKLIKE VIEWS
- PROFESSIONALLY MAINTAINED WITH ON-SITE STAFF
- HIGH VISIBILITY AND EASY ACCESS TO ROUTE 100
- FLEXIBLE ON FLOOR PLANS