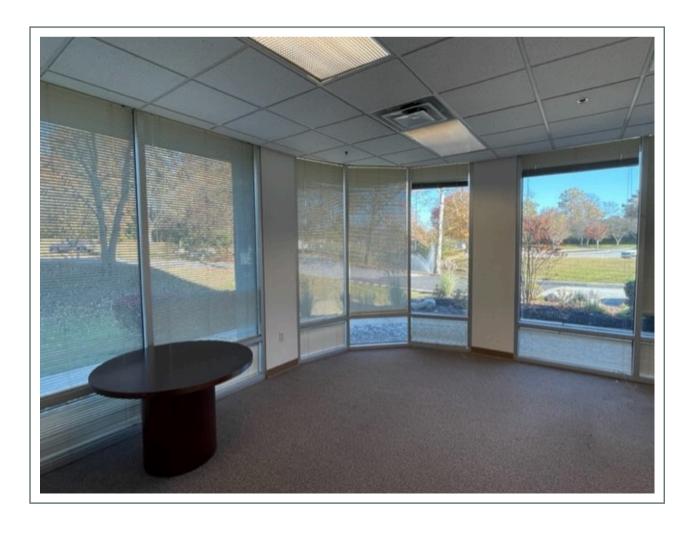

## 6,500 S.F. OFFICE SPACE AVAILABLITY

- 1ST FLOOR SUITE 101 2,500 SQ.FT
- 5TH FLOOR SUITE 500 2,000 SQ.FT
- 5TH FLOOR SUITE 501 2,000 SQ.FT
- 5TH FLOOR SUITE 500A 4,000 SQ.FT
- THREE LARGE PARKING AREAS
- FLOOR TO CEILING GLASS WINDOW LINES
- THREE WATER FEATURES INCLUDING TWO PONDS
- BEAUTIFULLY LANDSCAPED WITH WOODED PARKLIKE VIEWS
- PROFESSIONALLY MAINTAINED WITH ON-SITE STAFF
- HIGH VISIBILITY AND EASY ACCESS TO ROUTE 100
- FLEXIBLE ON FLOOR PLANS