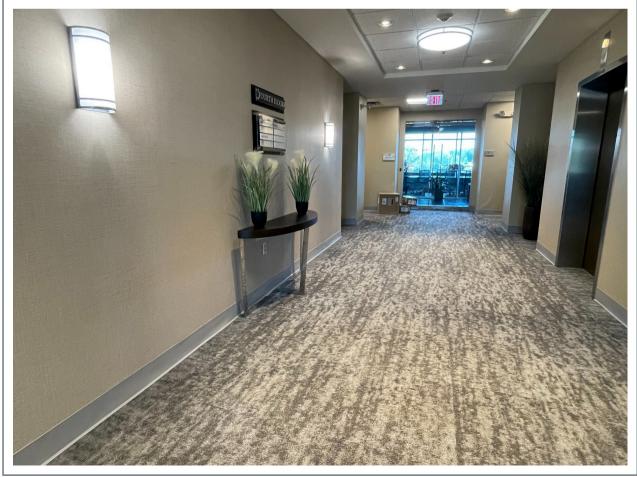

## 6,500 S.F. OFFICE SPACE AVAILABLITY

- 1ST FLOOR SUITE 101 2,500 SQ.FT
- 5TH FLOOR SUITE 500 2,000 SQ.FT
- 5TH FLOOR SUITE 501 2,000 SQ.FT
- 5TH FLOOR SUITE 500A 4,000 SQ.FT
- THREE LARGE PARKING AREAS
- FLOOR TO CEILING GLASS WINDOW LINES
- THREE WATER FEATURES INCLUDING TWO PONDS
- BEAUTIFULLY LANDSCAPED WITH WOODED PARKLIKE VIEWS
- PROFESSIONALLY MAINTAINED WITH ON-SITE STAFF
- HIGH VISIBILITY AND EASY ACCESS TO ROUTE 100
- FLEXIBLE ON FLOOR PLANS