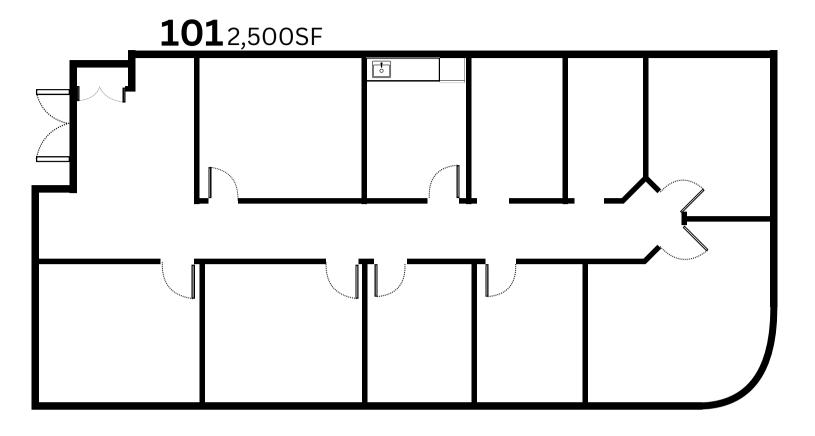

## 6,500 S.F. OFFICE SPACE AVAILABLITY

- 1ST FLOOR SUITE 101 2,500 SQ.FT
- 5TH FLOOR SUITE 500 2,000 SQ.FT
- 5TH FLOOR SUITE 501 2,000 SQ.FT
- 5TH FLOOR SUITE 500A 4,000 SQ.FT
- THREE LARGE PARKING AREAS
- FLOOR TO CEILING GLASS WINDOW LINES
- THREE WATER FEATURES INCLUDING TWO PONDS
- BEAUTIFULLY LANDSCAPED WITH WOODED PARKLIKE VIEWS
- PROFESSIONALLY MAINTAINED WITH ON-SITE STAFF
- HIGH VISIBILITY AND EASY ACCESS TO ROUTE 100
- FLEXIBLE ON FLOOR PLANS