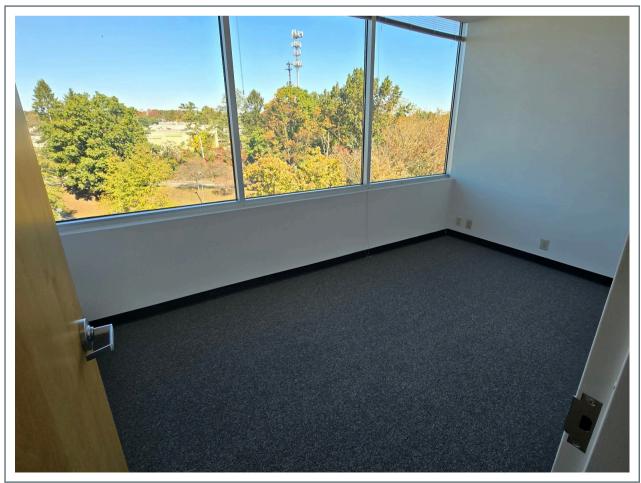

## 6,500 S.F. OFFICE SPACE AVAILABLITY

- 1ST FLOOR SUITE 101 2,500 SQ.FT
- 5TH FLOOR SUITE 500 2,000 SQ.FT
- 5TH FLOOR SUITE 501 2,000 SQ.FT
- 5TH FLOOR SUITE 500A 4,000 SQ.FT
- THREE LARGE PARKING AREAS
- FLOOR TO CEILING GLASS WINDOW LINES
- THREE WATER FEATURES INCLUDING TWO PONDS
- BEAUTIFULLY LANDSCAPED WITH WOODED PARKLIKE VIEWS
- PROFESSIONALLY MAINTAINED WITH ON-SITE STAFF
- HIGH VISIBILITY AND EASY ACCESS TO ROUTE 100
- FLEXIBLE ON FLOOR PLANS