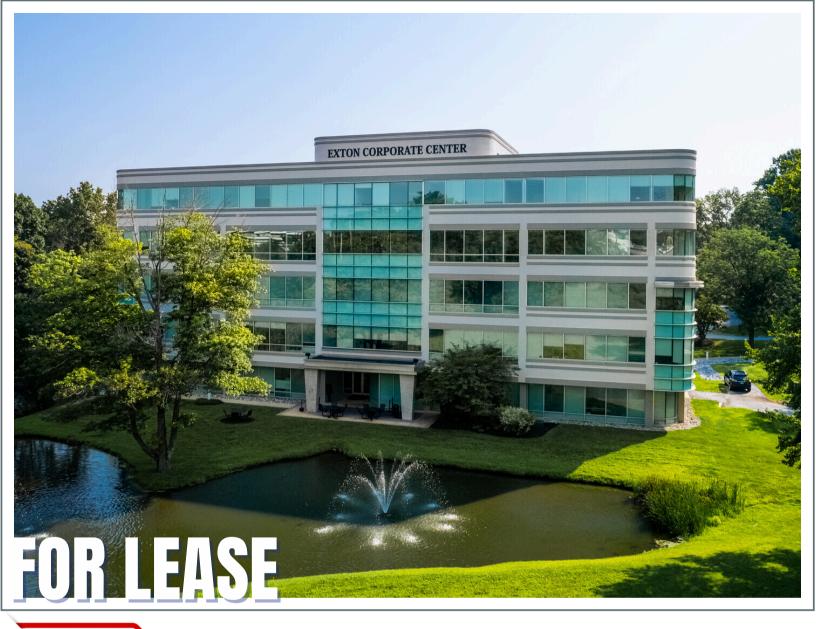

## 6,500 S.F. OFFICE SPACE AVAILABLITY

- 1ST FLOOR SUITE 101 2,500 SQ.FT
- 5TH FLOOR SUITE 500 2,000 SQ.FT
- 5TH FLOOR SUITE 501 2,000 SQ.FT
- 5TH FLOOR SUITE 500A 4,000 SQ.FT
- THREE LARGE PARKING AREAS
- FLOOR TO CEILING GLASS WINDOW LINES
- THREE WATER FEATURES INCLUDING TWO PONDS
- BEAUTIFULLY LANDSCAPED WITH WOODED PARKLIKE VIEWS
- PROFESSIONALLY MAINTAINED WITH ON-SITE STAFF
- HIGH VISIBILITY AND EASY ACCESS TO ROUTE 100
- FLEXIBLE ON FLOOR PLANS

EXTON CORPORATE CENTER 102 PICKERING WAY EXTON, PA 19341