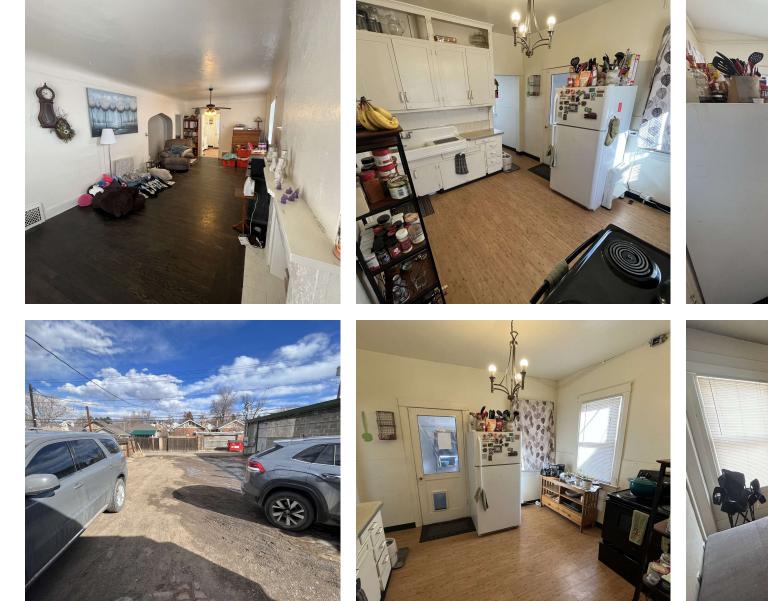

|

#### **PROPERTY DESCRIPTION**

Unique Properties is pleased to present this stand-alone house located just south of the intersection at S Broadway and W Harvard Ave. This charming property features a spacious living room, two bedrooms, a pristine bathroom, a fully equipped kitchen, and ample basement storage space. The Property is also within walking distance to multiple bars and restaurants with easy access to the light rail and RTD stations. Plus, enjoy the convenience of parking and a rare bit of yard space, making it a standout on S Broadway.

- The Property has Parking and a bit of Yard Space in the Rear
- 2-Bed & 1 Bathroom
- Fully Built Out Kitchen
- 2 Blocks from City of Kunming Park and Rosedale Park





# RETAIL **MAP**





# ADDITIONAL PHOTOS









# DEMOGRAPHICS MAP & REPORT

| POPULATION                              | 0.25 MILES            | 0.5 MILES                 | 1 MILE              |
|-----------------------------------------|-----------------------|---------------------------|---------------------|
| Total Population                        | 1,278                 | 4,401                     | 16,164              |
| Average Age                             | 31.3                  | 33.4                      | 35.8                |
| Average Age (Male)                      | 34.2                  | 35.4                      | 37.2                |
| Average Age (Female)                    | 29.6                  | 32.0                      | 35.5                |
|                                         |