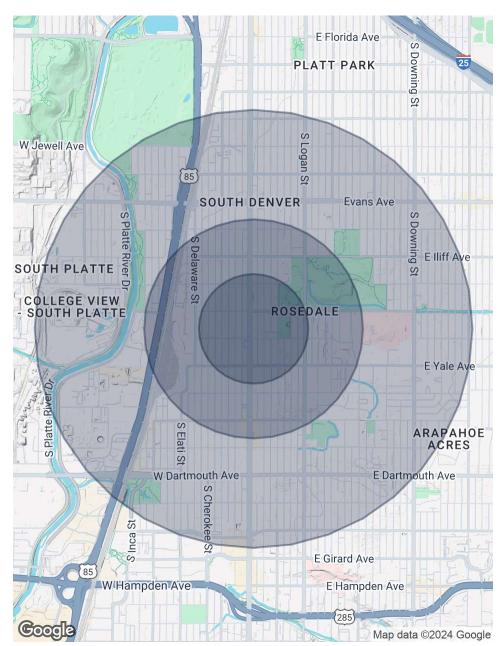

# DEMOGRAPHICS MAP & REPORT

| POPULATION                              | 0.25 MILES            | 0.5 MILES                 | 1 MILE              |
|-----------------------------------------|-----------------------|---------------------------|---------------------|
| Total Population                        | 1,278                 | 4,401                     | 16,164              |
| Average Age                             | 31.3                  | 33.4                      | 35.8                |
| Average Age (Male)                      | 34.2                  | 35.4                      | 37.2                |
| Average Age (Female)                    | 29.6                  | 32.0                      | 35.5                |
|                                         |                       |                           |                     |
|                                         |                       |                           | 1.40.5              |
| HOUSEHOLDS & INCOME                     | 0.25 MILES            | 0.5 MILES                 | 1 MILE              |
| HOUSEHOLDS & INCOME<br>Total Households | <b>0.25 MILES</b> 509 | <b>0.5 MILES</b><br>1,945 | <b>1 MILE</b> 7,263 |
|                                         |                       |                           |                     |
| Total Households                        | 509                   | 1,945                     | 7,263               |

2020 American Community Survey (ACS)