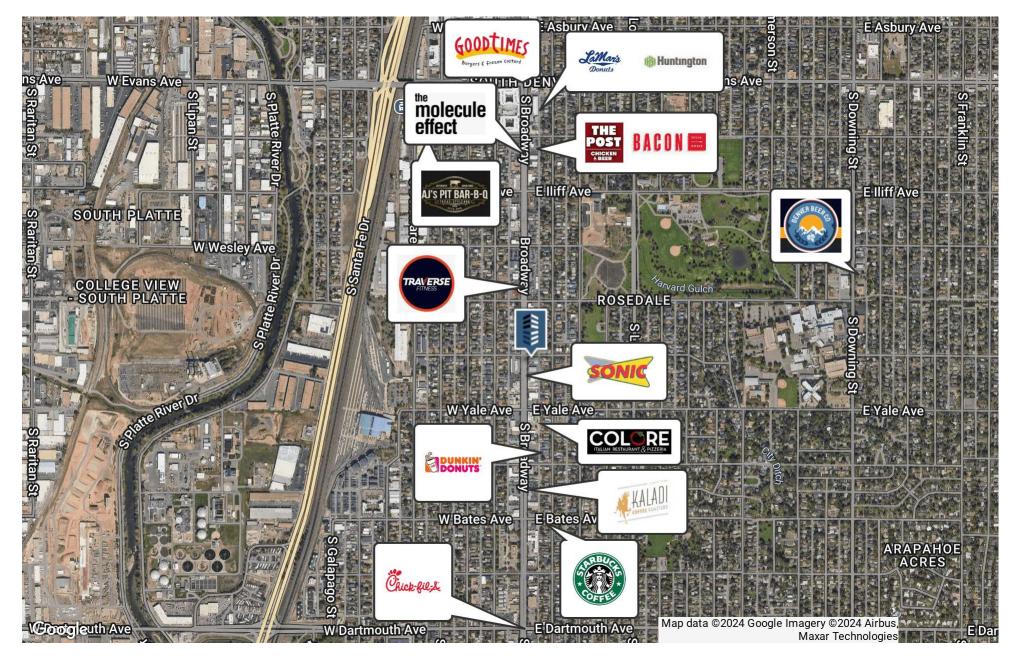

|                |                                     |

#### **PROPERTY DESCRIPTION**

Unique Properties is pleased to present this stand-alone house located just south of the intersection at S Broadway and W Harvard Ave. This charming property features a spacious living room, two bedrooms, a pristine bathroom, a fully equipped kitchen, and ample basement storage space. The Property is also within walking distance to multiple bars and restaurants with easy access to the light rail and RTD stations. Plus, enjoy the convenience of parking and a rare bit of yard space, making it a standout on S Broadway.

- The Property has Parking and a bit of Yard Space in the Rear
- 2-Bed & 1 Bathroom
- Fully Built Out Kitchen
- 2 Blocks from City of Kunming Park and Rosedale Park





# RETAIL **MAP**





# ADDITIONAL PHOTOS









# DEMOGRAPHICS MAP & REPORT

| POPULATION                              | 0.25 MILES            | 0.5 MILES                 | 1 MILE              |
|-----------------------------------------|-----------------------|---------------------------|---------------------|
| Total Population                        | 1,278                 | 4,401                     | 16,164              |
| Average Age                             | 31.3                  | 33.4                      | 35.8                |
| Average Age (Male)                      | 34.2                  | 35.4                      | 37.2                |
| Average Age (Female)                    | 29.6                  | 32.0                      | 35.5                |
|