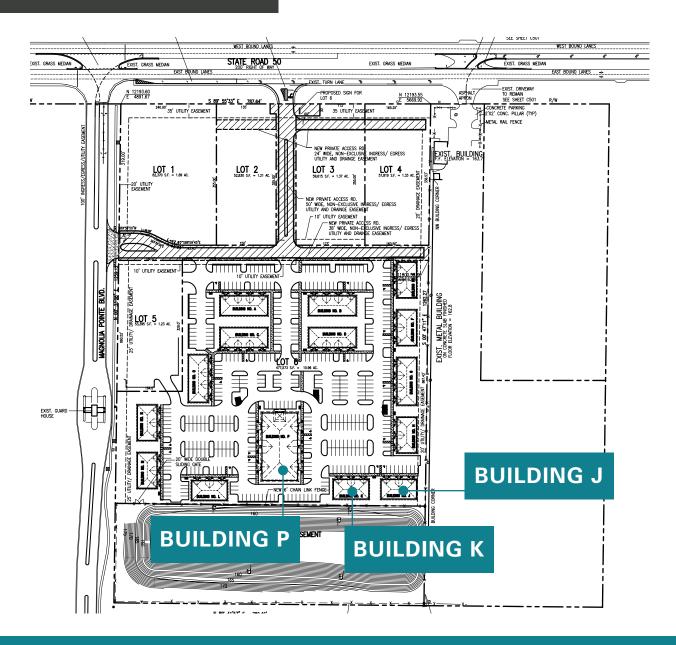

estments.

Ideally suited for Medical/Professional Offices, the property is located at 17309-17335
Pagonia Road, Clermont, FL 34711, directly on West Colonial Drive, and offers Suites
Available in Shell Conditions (T.I Available);
The units available in each building are
Ranging Between 1,500 S/F To 3,467 S/F.

Clermont Office Park is a Great opportunity for Companies to expand and penetrate in Lake County Market, strategically located West of Orlando. Clermont is one of the Fastest Growing Cities in Central Florida.

The area has plenty of activities and is growing incredibly fast, making it a desirable location for any company to either start a new business or expand its operations.







1,500 SF - 3,467 SF

**AVAILABLE SF** 

\$20.00 SF/YR (NNN)
LEASE RATE



Bay



## **SITE PLAN**





























### **LOCATION OVERVIEW**

Clermont is a city in Lake County, Florida, United States, about 22 miles (35 km) west of Orlando and 22 miles (35 km) southeast of Leesburg. The population was 28,742 in 2010. The city is residential in character and its economy is centered in retail trade, lodging, and tourism-oriented restaurants and bars. It is part of the Orlando-Kissimmee-Sanford Metropolitan Statistical Area. Clermont is home to the 1956 Florida Citrus Tower, one of Florida's early landmarks.

Downtown Clermont has restaurants, shops, the local Art League, Clermont City Center, and City Hall.[16] The downtown's western area, known as Historic Village, includes sites such as the Townsend House, home to James and Sallie Townsend, the first African-American couple