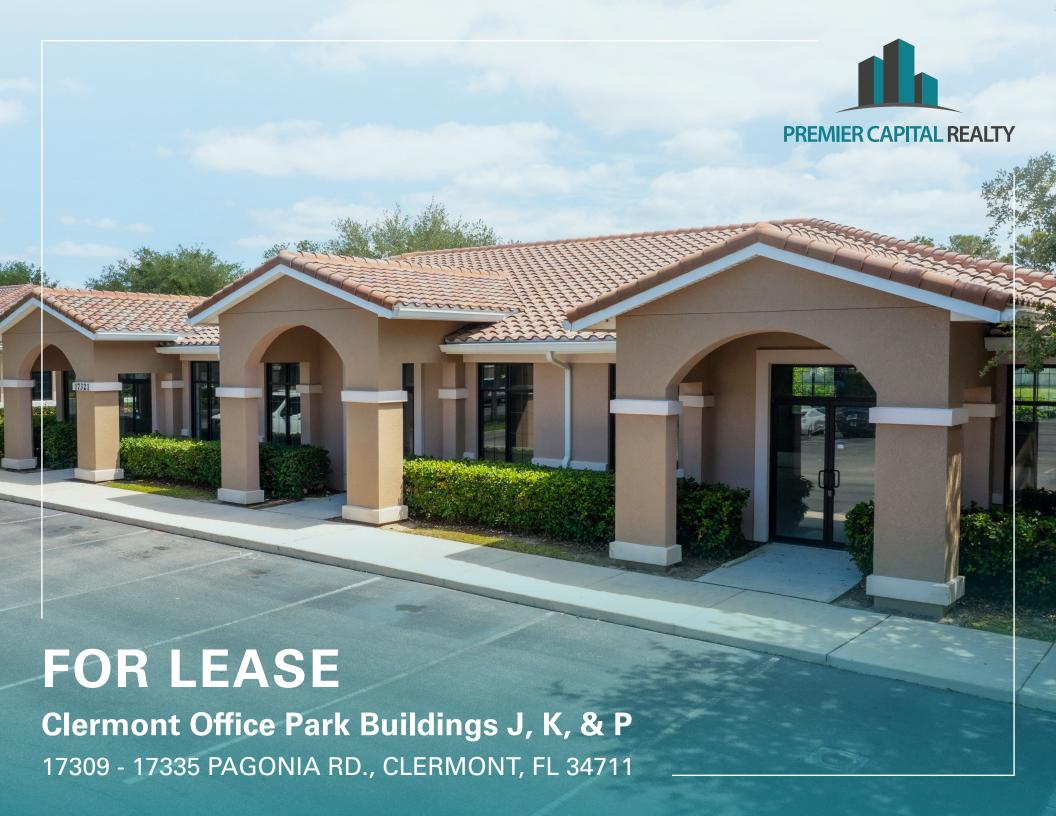

## LISTING DATA

565A

Groveland

Premier Capital Realty is pleased to announce that it has been retained as exclusive Leasing Agent of Clermont Office Park (Medical Park); Rodrigo Schiavo is marketing the Medical Space on behalf of the Owner Rio Dourado Investments.

Ideally suited for Medical/Professional Offices, the property is located at 17309-17335
Pagonia Road, Clermont, FL 34711, directly on West Colonial Drive, and offers Suites
Available in Shell Conditions (T.I Available);
The units available in each building are
Ranging Between 1,500 S/F To 3,467 S/F.

# PREMIER CAPITAL REALTY

Clermont Office Park Buildings J, K, & P 17309 - 17335 PAGONIA RD., CLERMONT, FL 34711

Rodrigo Schiavo, CEO rodrigo@premiercapitalrealty.com D: 407.877.6060