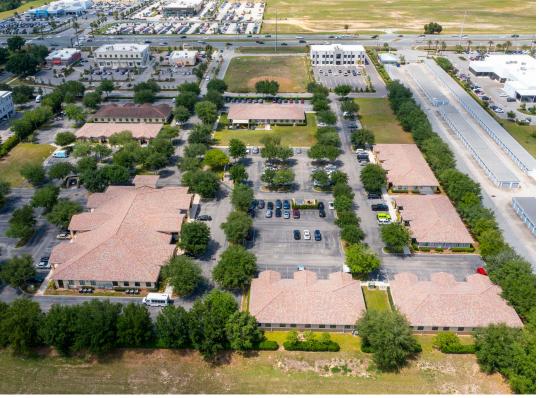

## **SITE PLAN**

Ideally suited for Medical/Professional Offices, the property is located at 17309-17335
Pagonia Road, Clermont, FL 34711, directly on West Colonial Drive, and offers Suites
Available in Shell Conditions (T.I Available);
The units available in each building are
Ranging Between 1,500 S/F To 3,467 S/F.