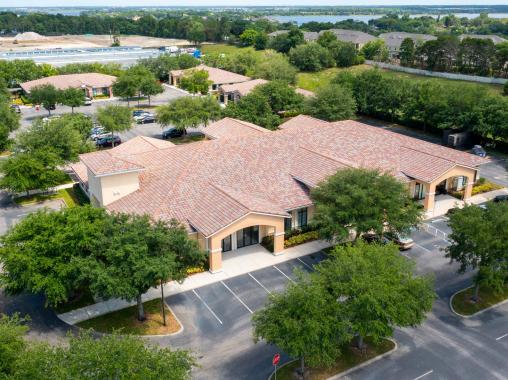

## LISTING DATA

565A

Groveland

Premier Capital Realty is pleased to announce that it has been retained as exclusive Leasing Agent of Clermont Office Park (Medical Park); Rodrigo Schiavo is marketing the Medical Space on behalf of the Owner Rio Dourado Investments.

Ideally suited for Medical/Professional Offices, the property is located at 17309-17335
Pagonia Road, Clermont, FL 34711, directly on West Colonial Drive, and offers Suites
Available in Shell Conditions (T.I Available);
The units available in each building are
Ranging Between 1,500 S/F To 3,467 S/F.

Clermont Office Park is a Great opportunity for Companies to expand and penetrate in Lake County Market, strategically located West of Orlando. Clermont is one of the Fastest Growing Cities in Central Florida.

The area has plenty of activities and is growing incredibly fast, making it a desirable location for any company to either start a new business or expand its operations.

1,500 SF - 3,467 SF

**AVAILABLE SF** 