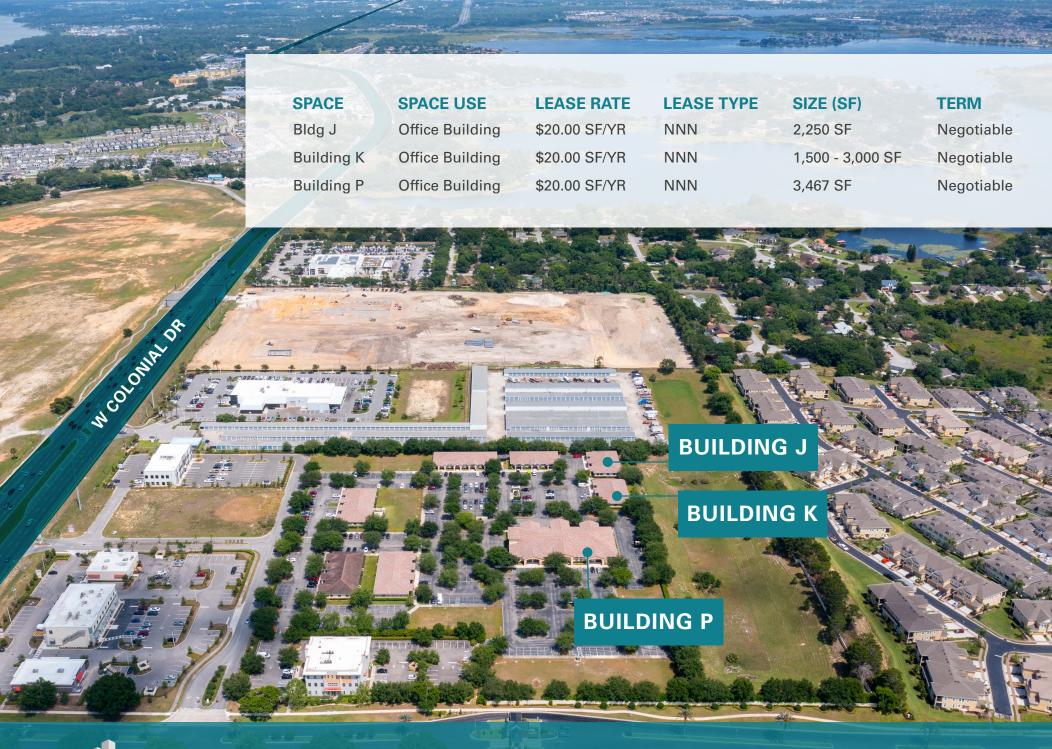

Ideally suited for Medical/Professional Offices, the property is located at 17309-17335
Pagonia Road, Clermont, FL 34711, directly on West Colonial Drive, and offers Suites
Available in Shell Conditions (T.I Available);
The units available in each building are
Ranging Between 1,500 S/F To 3,467 S/F.

\$20.00 SF/YR (NNN)
LEASE RATE

Bay