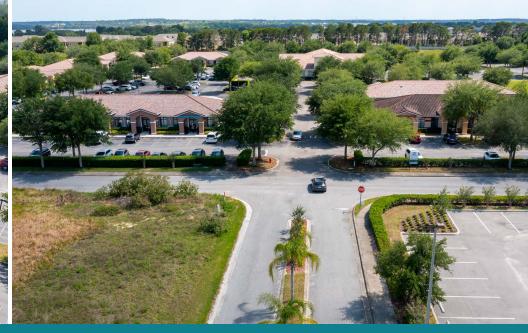

## LISTING DATA

565A

Groveland

Premier Capital Realty is pleased to announce that it has been retained as exclusive Leasing Agent of Clermont Office Park (Medical Park); Rodrigo Schiavo is marketing the Medical Space on behalf of the Owner Rio Dourado Investments.

Ideally suited for Medical/Professional Offices, the property is located at 17309-17335
Pagonia Road, Clermont, FL 34711, directly on West Colonial Drive, and offers Suites
Available in Shell Conditions (T.I Available);
The units available in each building are
Ranging Between 1,500 S/F To 3,467 S/F.

Clermont Office Park is a Great opportunity for Companies to expand and penetrate in Lake County Market, strategically located West of Orlando. Clermont is one of the Fastest Growing Cities in Central Florida.