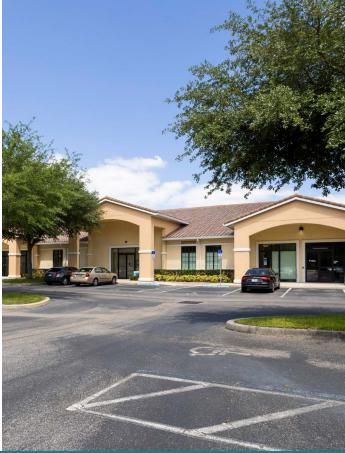

Ideally suited for Medical/Professional Offices, the property is located at 17309-17335
Pagonia Road, Clermont, FL 34711, directly on West Colonial Drive, and offers Suites
Available in Shell Conditions (T.I Available);
The units available in each building are
Ranging Between 1,500 S/F To 3,467 S/F.

Clermont Office Park is a Great opportunity for Companies to expand and penetrate in Lake County Market, strategically located West of Orlando. Clermont is one of the Fastest Growing Cities in Central Florida.