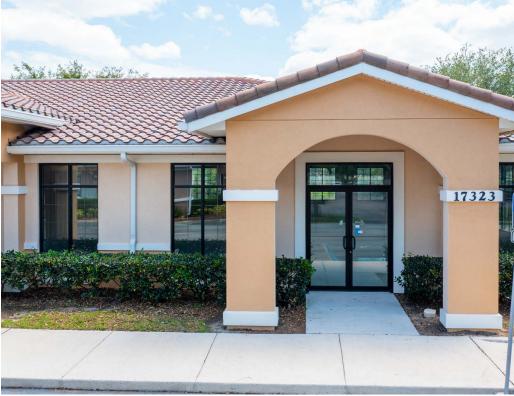

Ideally suited for Medical/Professional Offices, the property is located at 17309-17335
Pagonia Road, Clermont, FL 34711, directly on West Colonial Drive, and offers Suites
Available in Shell Conditions (T.I Available);
The units available in each building are
Ranging Between 1,500 S/F To 3,467 S/F.

# PREMIER CAPITAL REALTY

Clermont Office Park Buildings J, K, & P 17309 - 17335 PAGONIA RD., CLERMONT, FL 34711

Rodrigo Schiavo, CEO rodrigo@premiercapitalrealty.com D: 407.877.6060