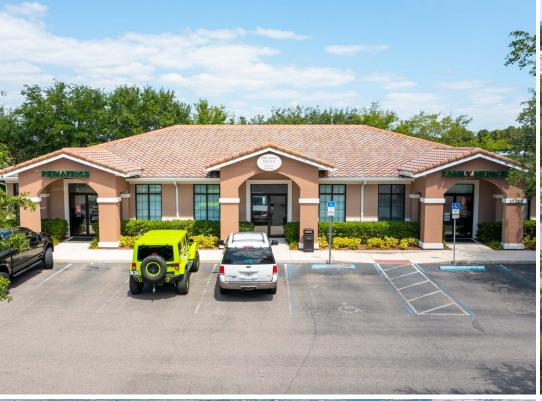

## LISTING DATA

565A

Groveland

Premier Capital Realty is pleased to announce that it has been retained as exclusive Leasing Agent of Clermont Office Park (Medical Park); Rodrigo Schiavo is marketing the Medical Space on behalf of the Owner Rio Dourado Investments.

Ideally suited for Medical/Professional Offices, the property is located at 17309-17335
Pagonia Road, Clermont, FL 34711, directly on West Colonial Drive, and offers Suites
Available in Shell Conditions (T.I Available);
The units available in each building are
Ranging Between 1,500 S/F To 3,467 S/F.

Clermont Office Park is a Great opportunity for Companies to expand and penetrate in Lake County Market, strategically located West of Orlando. Clermont is one of the Fastest Growing Cities in Central Florida.