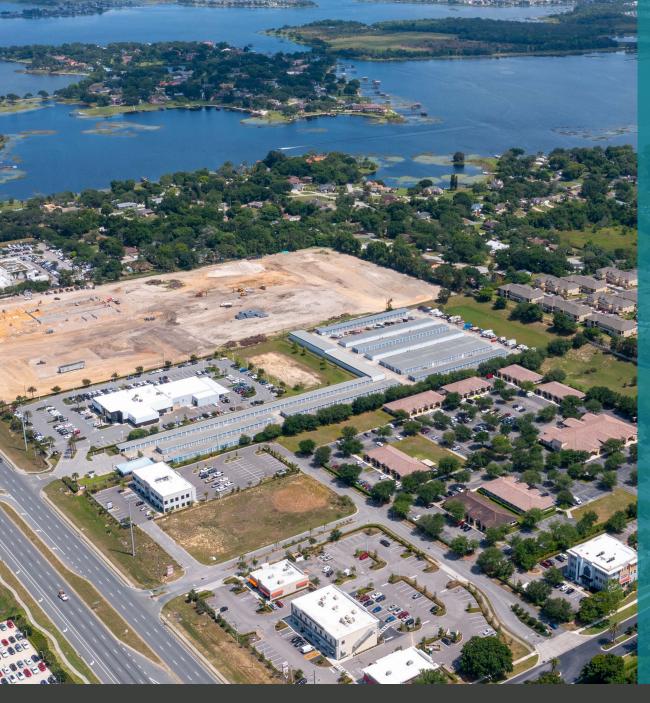

## LISTING DATA

565A

Groveland

Premier Capital Realty is pleased to announce that it has been retained as exclusive Leasing Agent of Clermont Office Park (Medical Park); Rodrigo Schiavo is marketing the Medical Space on behalf of the Owner Rio Dourado Investments.

Ideally suited for Medical/Professional Offices, the property is located at 17309-17335
Pagonia Road, Clermont, FL 34711, directly on West Colonial Drive, and offers Suites
Available in Shell Conditions (T.I Available);
The units available in each building are
Ranging Between 1,500 S/F To 3,467 S/F.

# PREMIER CAPITAL REALTY

Clermont Office Park Buildings J, K, & P 17309 - 17335 PAGONIA RD., CLERMONT, FL 34711

Rodrigo Schiavo, CEO rodrigo@premiercapitalrealty.com D: 407.877.6060