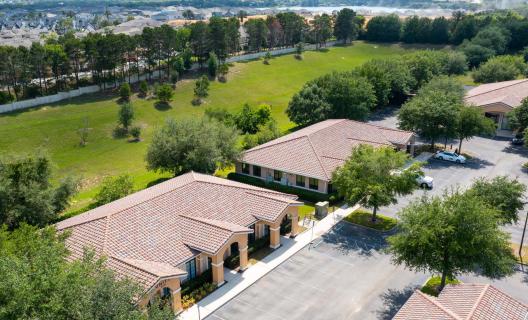

## LISTING DATA

565A

Groveland

Premier Capital Realty is pleased to announce that it has been retained as exclusive Leasing Agent of Clermont Office Park (Medical Park); Rodrigo Schiavo is marketing the Medical Space on behalf of the Owner Rio Dourado Investments.

Ideally suited for Medical/Professional Offices, the property is located at 17309-17335
Pagonia Road, Clermont, FL 34711, directly on West Colonial Drive, and offers Suites
Available in Shell Conditions (T.I Available);
The units available in each building are
Ranging Between 1,500 S/F To 3,467 S/F.

Clermont Office Park is a Great opportunity for Companies to expand and penetrate in Lake County Market, strategically located West of Orlando. Clermont is one of the Fastest Growing Cities in Central Florida.