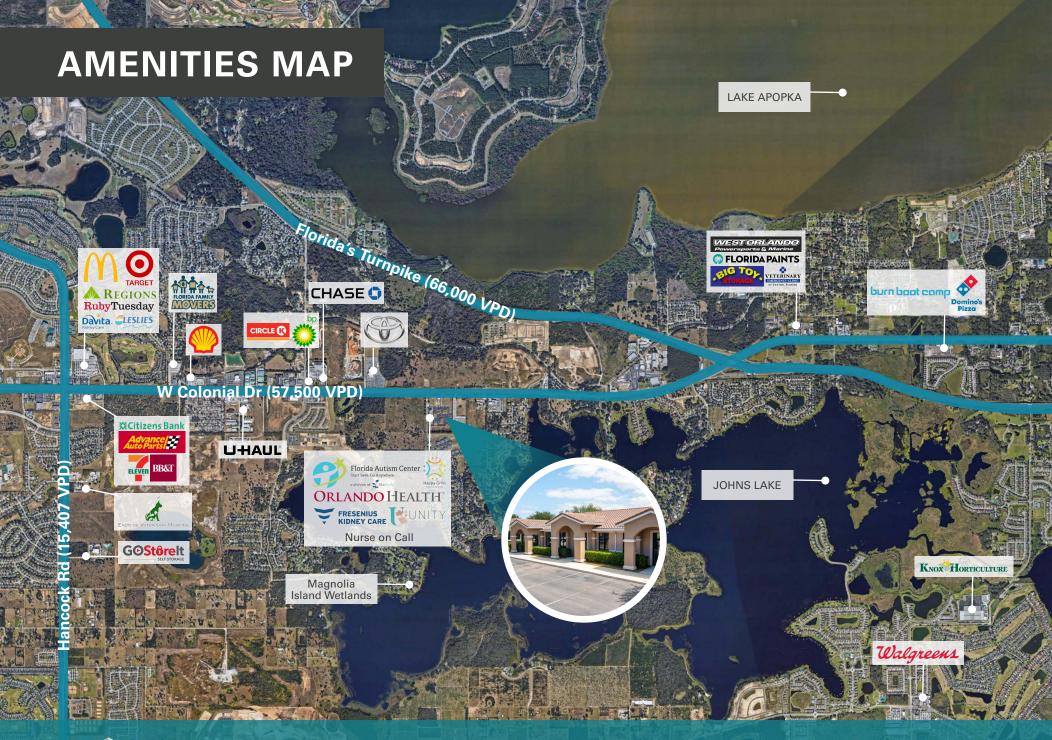

#### **DEMOGRAPHICS** Lake Apopka Mascotte Minneo Winter Garden Groveland ida's Tp Clermont **5 MILES** 1 MILE 3 MILES Population 1,915 24,674 91,241 Harlem Heights Households 848 8,253 32,394 Orange **Families** 685 6,503 24,413 Mountain Average Household Size 2.26 2.98 2.81 Owner Occupied Housing Units 6,888 24,735 736 Renter Occupied Housing Units 112 1,365 7,659 Median Age 37.5 37.5 39.4 Median Household Income \$82,960 \$80,550 \$71,668 \$102,836 Average Household Income \$103,365 \$95,185 Bay Lake