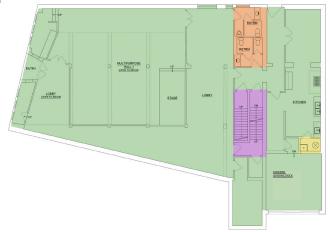

C, 20020 PERFECT FOR NON-PROFIT HQ OR INVESTORS 14,700 SF COMMÉRCIAL BUILDING BENNING RIDGE CAPITOL RIVERFRONT SOUTHWEST NAVY YARD SOUTHWEST WASHINGTON DUPONT PARK FAIRLAWN RANDIF FORT DAVIS BUZZARD POINT FAIRFAX VILLAGE HILLSDALE HILLCREST ANACOSTIA SKYLAND NAYLOR GARDENS

## INVESTMENT OPPORTUNITY

- Ideal for users or investors in extremely tight submarket – vacancy below 3.0%
- + 9,447 SF corner lot with 10 parking spaces
- MU-4 zoning allows for wide range of by-right commercial and residential uses
- + High barrier-to-entry Anacostia Historic

  District
- Building will convey vacant
- Qualified Opportunity Zone Investment
- 0.5 miles to Anacostia Green Line Metro
- Additional development potential for residential use



BUENA VISTA



## **FLOOR PLANS**

# **1ST FLOOR - 4746 GSF**



### **2ND FLOOR - 4000 GSF**



#### **MEZZANINE LEVEL - 1856 GSF**



**LOWER LEVEL - 4100 GSF** 



Please contact brokers to execute the Confidentiality Agreement to receive the Offering Memorandum.

Interested parties should submit a Letter of Intent with the following terms and conditions;

- **Purchase Price**
- **Earnest Money Deposit**
- Due Diligence and Closing Period
- Description of Purchaser Qualifications and Proof of Funds

**Barry Wright** Principal office 202.350.4283 cell 703.966.0312 bw@reliantrealtyadvisors.com **Christopher Woods** Principal office 202.688.0121 cell 202.213.1781 cw@reliantrealtyadvisors.com



This Confidential Offering Memorandum ("Memorandum") is solely for the use of the prospective purchaser in its evaluation of 1300 Good Hope Rd SE, address loca