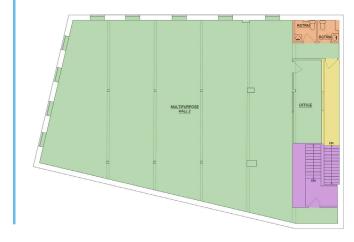

HQ OR INVESTORS 14,700 SF COMMÉRCIAL BUILDING BENNING RIDGE CAPITOL RIVERFRONT SOUTHWEST NAVY YARD SOUTHWEST WASHINGTON DUPONT PARK FAIRLAWN RANDIF FORT DAVIS BUZZARD POINT FAIRFAX VILLAGE HILLSDALE HILLCREST ANACOSTIA SKYLAND NAYLOR GARDENS

## INVESTMENT OPPORTUNITY

- Ideal for users or investors in extremely tight submarket – vacancy below 3.0%
- + 9,447 SF corner lot with 10 parking spaces
- MU-4 zoning allows for wide range of by-right commercial and residential uses
- + High barrier-to-entry Anacostia Historic

  District
- Building will convey vacant
- Qualified Opportunity Zone Investment
- 0.5 miles to Anacostia Green Line Metro
- Additional development potential for residential use



BUENA VISTA



## **FLOOR PLANS**

# **1ST FLOOR - 4746 GSF**



### **2ND FLOOR - 4000 GSF**



#### **MEZZANINE LEVEL - 1856 GSF**



**LOWER LEVEL - 4100 GSF** 



Please contact brokers to execute the Confidentiality Agreement to receive the Offering Memorandum.

Interested parties should submit a Letter of Intent with the following terms and conditions;

- **Purchase Price**
- **Earnest Money Deposit**
- Due Diligence and Closing Period
- Description of Purchaser Qualifications and Proof of Funds

**Barry Wright** Principal office 202.350.4283 cell 703.966.0312 bw@reliantrealtyadvisors.com **Christopher Woods** Principal office 202.688.0121 cell 202.213.1781 cw@reliantrealtyadvisors.com



This Confidential Offering Memorandum ("Memorandum") is solely for the use of the prospective purchaser in its evaluation of 1300 Good Hope Rd SE, address located in Washington, DC 20020 ("Pr