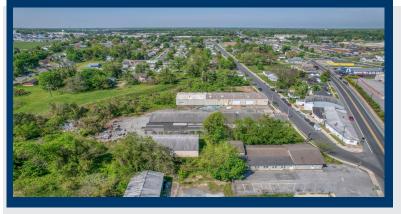

## **Property Details:**

- 3.04+/- Acres
- The entire property is fenced in with security fence
- Located in Downtown Dover
- **3** Separate Buildings
- 3,000+/-SF(drive in door) metal building
- 9,000+/-SF (drive in door, 2 loading docks)
- 13,300+/-SF (drive in door/ office) block building
- Zoned C3