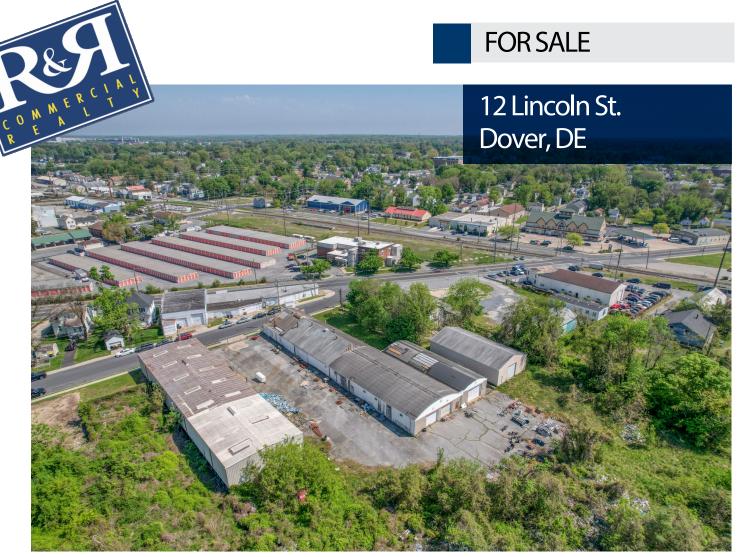

## **Property Details:**

- 3.04+/- Acres
- The entire property is fenced in with security fence
- Located in Downtown Dover
- **3** Separate Buildings
- 3,000+/-SF(drive in door) metal building
- 9,000+/-SF (drive in door, 2 loading docks)
- 13,300+/-SF (drive in door/ office) block building
- Zoned C3