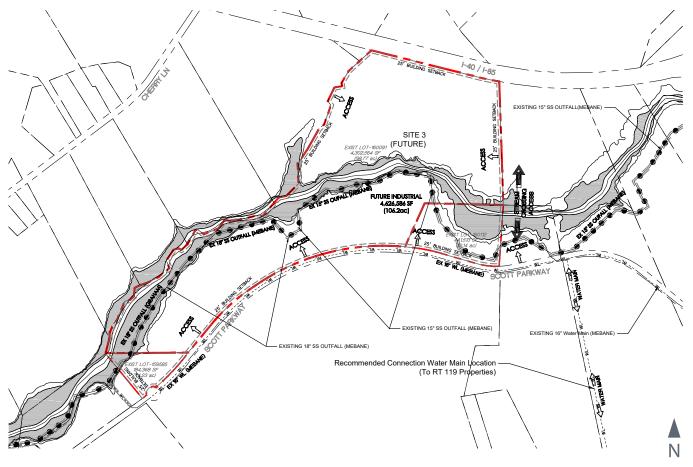

### Site Plan

### Utilities

Public water is located within the Senator Ralph Scott Road right of way and sanitary sewer (15") exist adjacent to the unnamed tributary of East Back Creek and runs west to east through the site.