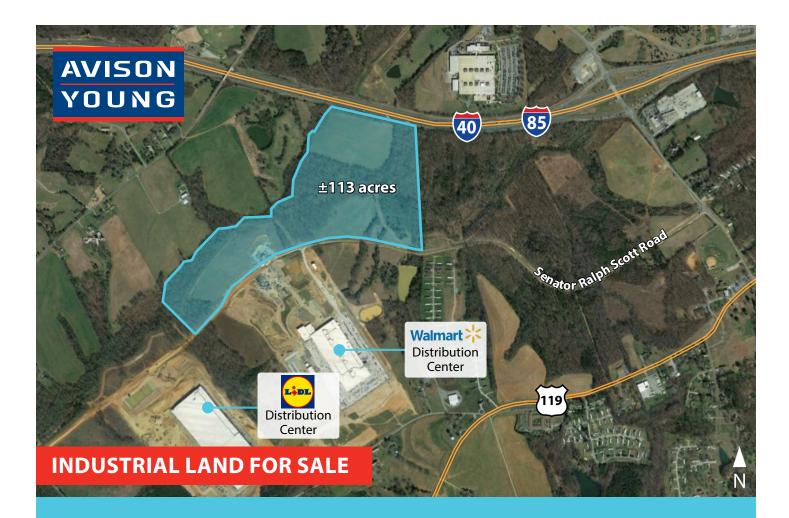

#### Opportunity

Approximately 113 acres of industrial land, located in Mebane, is available for purchase. The property is part of the NC Commerce Park and is zoned M-2 (Light Manufacturing). Situated along Senator Ralph Scott Road, this site has excellent access to NC Highway 119, I-40 and I-85.

## **Senator Ralph Scott Road** Mebane, NC 27302

## Available for Purchase

| Туре         | Industrial Land                    |
|--------------|------------------------------------|
| Size         | ±113 acres                         |
| Location     | Located in Mebane near I-40/I-85   |
| Parcel ID(s) | 160091, 160112, 159585             |
| Zoning       | M-2 Light Manufacturing/Industrial |
| Price        | Contact Brokers for details        |