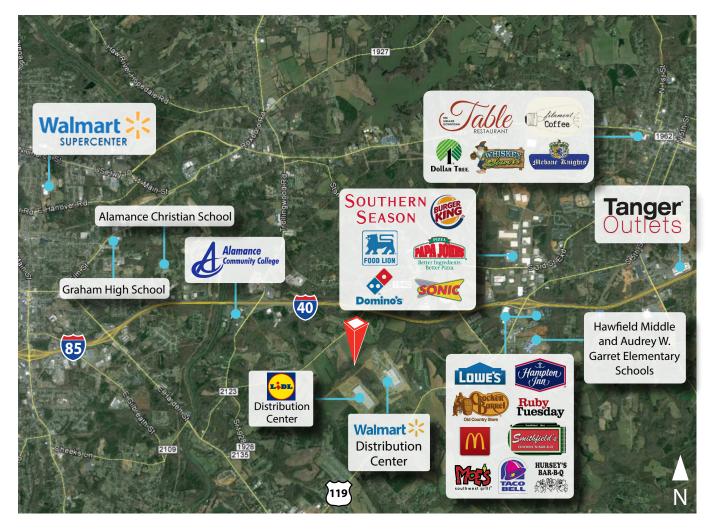

**Senator Ralph Scott Road** Mebane, NC 27302

## Location Aerial

### Drive Times (minutes)

| Burlington | ±16 |
|------------|-----|
| Greensboro | ±28 |
| Durham     | ±30 |
| Raleigh    | ±50 |

Gary Lyons, CCIM, SIOR Senior Vice President 919.420.1572 gary.lyons@avisonyoung.com William (Bill) Aucoin Senior Associate 919.913.1101 bill.aucoin@avisonyoung.com