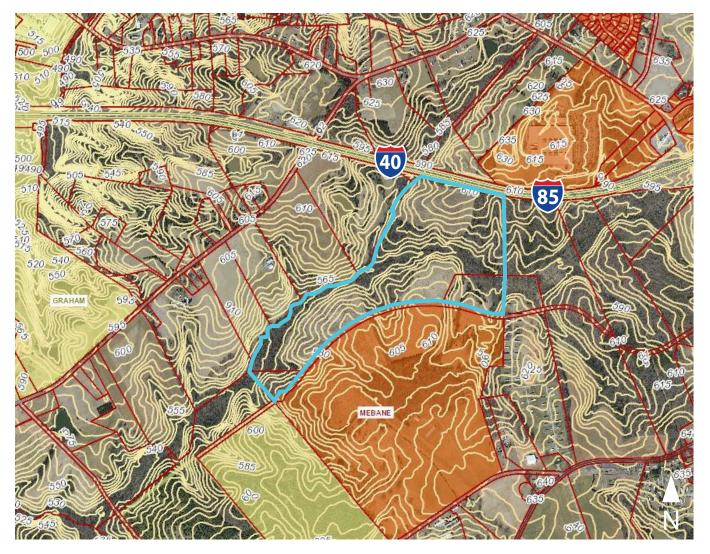

ance Country has had a population growth of 15.58%.                                             |

# AVISON Young

Gary Lyons, CCIM, SIOR Senior Vice President 919.420.1572 gary.lyons@avisonyoung.com

#### William (Bill) Aucoin Senior Associate 919.913.1101 bill.aucoin@avisonyoung.com

5440 Wade Park Boulevard, Suite 200 Raleigh, NC 27607 | 919.785.3434 | avisonyoung.com

The information contained herein was obtained from sources believed reliable; however, Avison Young makes no guarantees, warranties, or representations as to the completeness or accuracy thereof. The presentation of this property is submitted subject to errors, omissions, changes of price or conditions prior to sale or lease, or withdrawal without notice.

**Senator Ralph Scott Road** Mebane, NC 27302

## Topography Map



### Utilities

Public water is located within the Senator Ralph Scott Road right of way and sanitary sewer (15") exist adjacent to the unnamed tributary of East Back Creek and runs west to east through the site.

# AVISON Young

Gary Lyons, CCIM, SIOR Senior Vice President 919.420.1572 gary.lyons@avisonyoung.com William (Bill) Aucoin Senior Associate 919.913.1101 bill.aucoin@avisonyoung.com

5440 Wade Park Boulevard, Suite 200 Raleigh, NC 27607 | 919.785.3434 | avisonyoung.com

The information contained herein was obtained from sources believed reliable; however, Avison Young makes no guarantees, warranties, or representations as to the completeness or accuracy thereof. The presentation of this property is submitted subject to errors, omissions, changes of price or conditions prior to sa