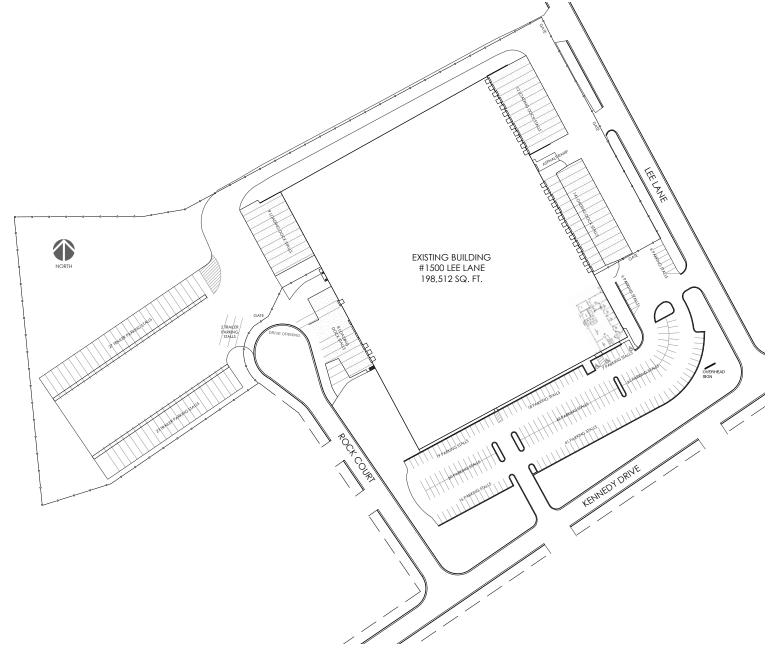

# BUILDINGINFORMATION

| Available       | Fall 2023                    |
|-----------------|------------------------------|
| Building Size   | 200,000 SF                   |
| Office Space    | 7,250 SF± (2-Story)          |
| Clear Height    | 20'-24'                      |
| Car Parking     | 216 Spaces                   |
| Trailer Parking | 52 Spaces                    |
| Loading         | 45 Docks<br>2 Drive-In Doors |
| Bay Size        | 62.5' x 57.2'                |
| Fire Protection | Yes                          |
| Power           | 1,200 amp 480v, 600 amp 480v |
| Lighting        | LED, HID, T8                 |
| Construction    | Masonry/Metal Panel          |