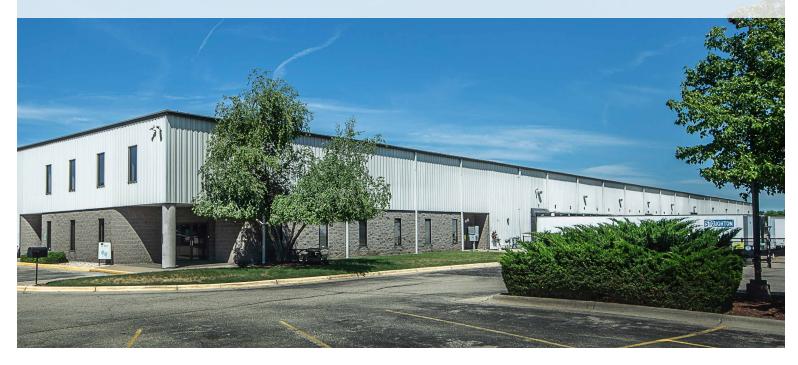

## 1500 LEE LANE

I-39/I-90 Corridor Beloit | Rock County | Wisconsin

# AREAINFORMATION

1500 Lee Lane offers premiere logistical advantages to industrial users in the market with immediate access to the I-90/I-39 and I-43 interchange. The facility features dedicated on-site trailer parking, ample loading and flexible floor plan for optimal operational efficiency.