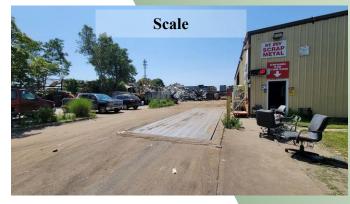

Taxes:  $\pm $30,449.04 / year$ 

180 Field St is A Class 13 Facility Permitted for Recycling