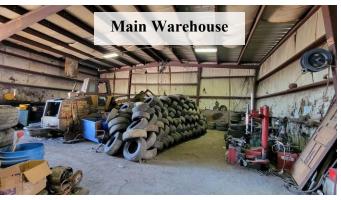

#### (Business Set-up & Partial Equipment Incl.)

Building: 5,200 sf (Steel Frame)

Lot Size: ± 2 Acres
Office: 10%
Ceiling: 19' peak
Power: 200 Amps

Heat: Gas
Roof: Dec 2005

Sale Price: \$9,000,000 (Business & Equip)

### OPTION 1: 170-180 Field Street (Business Set-up & Partial Equipment Included)

Building: 5,200 sf (Steel Frame)

Lot Size:  $\pm$  2 Acres

Office: 10%

Ceiling: 19' peak

Power: 200 Amps

Heat: Gas

Roof: Dec 2005