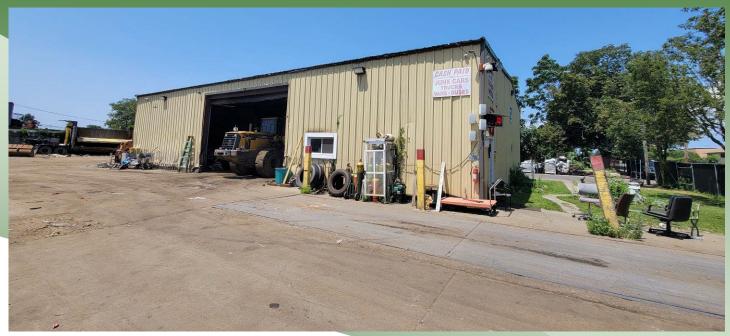

#### (Business Set-up & Partial Equipment Incl.)

Building: 5,200 sf (Steel Frame)

Lot Size: ± 2 Acres
Office: 10%
Ceiling: 19' peak
Power: 200 Amps

Heat: Gas
Roof: Dec 2005

Sale Price: \$9,000,000 (Business & Equip)

### OPTION 1: 170-180 Field Street (Business Set-up & Partial Equipment Included)

Building: 5,200 sf (Steel Frame)

Lot Size:  $\pm$  2 Acres

Office: 10%

Ceiling: 19' peak

Power: 200 Amps

Heat: Gas

Roof: Dec 2005