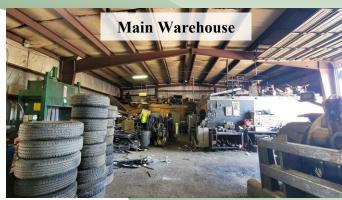

#### (Business Set-up & Partial Equipment Incl.)

Building: 5,200 sf (Steel Frame)

Lot Size: ± 2 Acres
Office: 10%
Ceiling: 19' peak
Power: 200 Amps

Heat: Gas
Roof: Dec 2005

Sale Price: \$9,000,000 (Business & Equip)

### OPTION 1: 170-180 Field Street (Business Set-up & Partial Equipment Included)

Building: 5,200 sf (Steel Frame)

Lot Size:  $\pm$  2 Acres

Office: 10%

Ceiling: 19' peak

Power: 200 Amps

Heat: Gas

Roof: Dec 2005