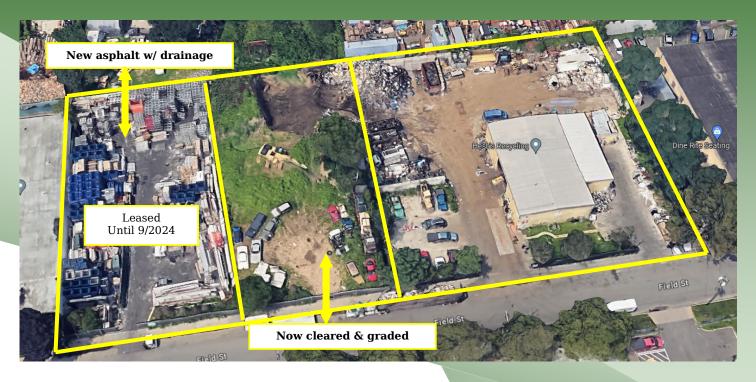

#### **OPTION 3: 170 Field St**

Lot Size:  $\pm 1 \text{ Acre } (200' \times 200')$ 

 Sec/Block/Lot:
 73/2/30

 Sale Price:
 \$3,499,000

Taxes:  $\pm $7,901.56 / year$ 

- Secured Yard
- Located In Town Of Babylon (Zoned GB)
- ½ Lot Has Brand New Asphalt With Drainage and ½ Lot is Dirt (Now cleared & graded)

- Secured Yard
- Located In Town of Babylon (Zoned GB)
- ½ Lot Has Brand New Asphalt with Drainage (Available 9/2024)
- ½ Dirt (can be delivered paved or leased at a reduced price as is)

201 Moreland Road, Ste 4, Hauppauge, NY 11788 (631) 770-0700 ~ info@metrorealtyservices.com www.metrorealtyservices.com