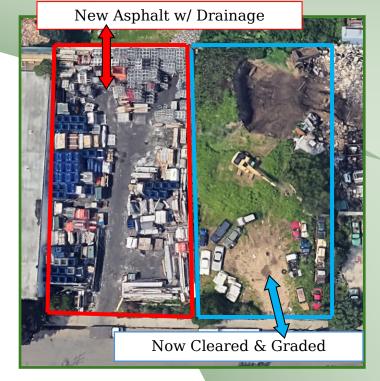

#### **OPTION 3: 170 Field St**

Lot Size:  $\pm 1 \text{ Acre } (200' \times 200')$ 

 Sec/Block/Lot:
 73/2/30

 Sale Price:
 \$3,499,000

Taxes:  $\pm $7,901.56 / year$ 

- Secured Yard
- Located In Town Of Babylon (Zoned GB)
- ½ Lot Has Brand New Asphalt With Drainage and ½ Lot is Dirt (Now cleared & graded)

- Secured Yard
- Located In Town of Babylon (Zoned GB)
- ½ Lot Has Brand New Asphalt with Drainage (Available 9/2024)
- ½ Dirt (can be delivered paved or leased at a reduced price as is)

201 Moreland Road, Ste 4, Hauppauge, NY 11788 (631) 770-0700 ~ info@metrorealtyservices.com www.metrorealtyservices.com