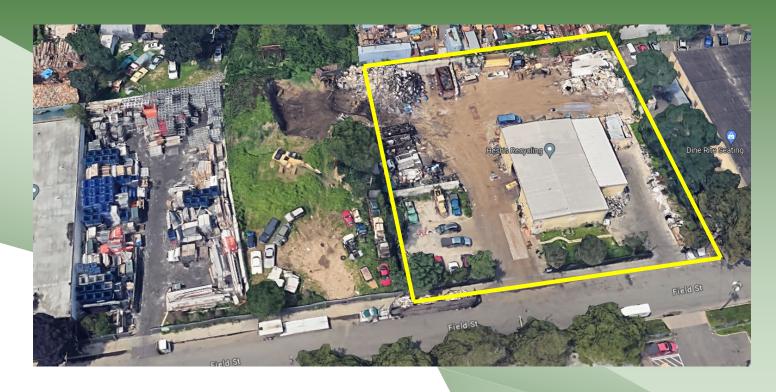

#### OPTION 2: 180 Field St (Partial Equipment Can Be Purchased - list upon request)

Building: 5,200 sf

Lot Size: ± 1 Acres

Sec/Block/Lot: 73/2/29

Sale Price: \$5,500,000

Lease Price: \$30,000 / month

Taxes: ± \$22,597.48 / year

### OPTION 2 (180 Field St):

(Partial Equipment Can Be Purchased - List Upon Request)

Building: 5,200 sf Lot Size: ± 1 Acres Sec/Block/Lot: 73/2/29

Sale Price: \$5,500,000

Lease Price: \$30,000 / month

Taxes:  $\pm $22,597.48 / \text{year}$ 