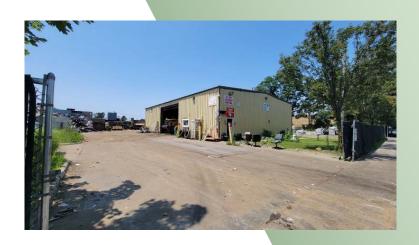

#### (Business Set-up & Partial Equipment Incl.)

Building: 5,200 sf (Steel Frame)

Lot Size: ± 2 Acres
Office: 10%
Ceiling: 19' peak
Power: 200 Amps

Heat: Gas
Roof: Dec 2005

Sale Price: \$9,000,000 (Business & Equip)

### OPTION 1: 170-180 Field Street (Business Set-up & Partial Equipment Included)

Building: 5,200 sf (Steel Frame)

Lot Size:  $\pm$  2 Acres

Office: 10%

Ceiling: 19' peak

Power: 200 Amps

Heat: Gas

Roof: Dec 2005