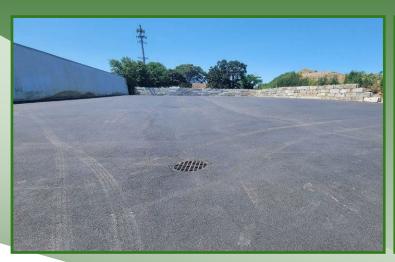

#### **OPTION 3: 170 Field St**

Lot Size:  $\pm 1 \text{ Acre } (200' \times 200')$ 

 Sec/Block/Lot:
 73/2/30

 Sale Price:
 \$3,499,000

Taxes:  $\pm $7,901.56 / year$ 

- Secured Yard
- Located In Town Of Babylon (Zoned GB)
- ½ Lot Has Brand New Asphalt With Drainage and ½ Lot is Dirt (Now cleared & graded)

- Secured Yard
- Located In Town of Babylon (Zoned GB)
- ½ Lot Has Brand New Asphalt with Drainage (Available 9/2024)
- ½ Dirt (can be delivered paved or leased at a reduced price as is)

201 Moreland Road, Ste 4, Hauppauge, NY 11788 (631) 770-0700 ~ info@metrorealtyservices.com www.metrorealtyservices.com