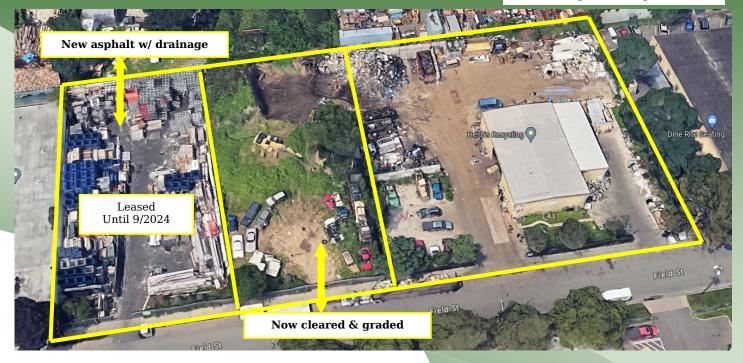

#### **OPTION 3: 170 Field St**

Lot Size:  $\pm 1 \text{ Acre } (200' \times 200')$ 

 Sec/Block/Lot:
 73/2/30

 Sale Price:
 \$3,499,000

Taxes:  $\pm $7,901.56 / year$ 

- Secured Yard
- Located In Town Of Babylon (Zoned GB)
- ½ Lot Has Brand New Asphalt With Drainage and ½ Lot is Dirt (Now cleared & graded)

- Secured Yard
- Located In Town of Babylon (Zoned GB)
- ½ Lot Has Brand New Asphalt with Drainage (Available 9/2024)
- ½ Dirt (can be delivered paved or leased at a reduced price as is)

201 Moreland Road, Ste 4, Hauppauge, NY 11788 (631) 770-0700 ~ info@metrorealtyservices.com www.metrorealtyservices.com