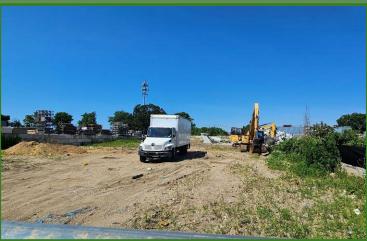

#### **OPTION 3: 170 Field St**

Lot Size:  $\pm 1 \text{ Acre } (200' \times 200')$ 

 Sec/Block/Lot:
 73/2/30

 Sale Price:
 \$3,499,000

Taxes:  $\pm $7,901.56 / year$ 

- Secured Yard
- Located In Town Of Babylon (Zoned GB)
- ½ Lot Has Brand New Asphalt With Drainage and ½ Lot is Dirt (Now cleared & graded)

- Secured Yard
- Located In Town of Babylon (Zoned GB)
- ½ Lot Has Brand New Asphalt with Drainage (Available 9/2024)
- ½ Dirt (can be delivered paved or leased at a reduced price as is)

201 Moreland Road, Ste 4, Hauppauge, NY 11788 (631) 770-0700 ~ info@metrorealtyservices.com www.metrorealtyservices.com