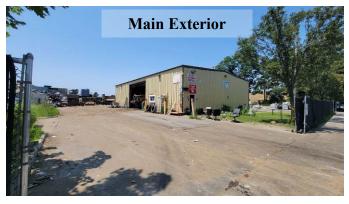

#### (Business Set-up & Partial Equipment Incl.)

Building: 5,200 sf (Steel Frame)

Lot Size: ± 2 Acres
Office: 10%
Ceiling: 19' peak
Power: 200 Amps

Heat: Gas
Roof: Dec 2005

Sale Price: \$9,000,000 (Business & Equip)

### OPTION 1: 170-180 Field Street (Business Set-up & Partial Equipment Included)

Building: 5,200 sf (Steel Frame)

Lot Size:  $\pm$  2 Acres

Office: 10%

Ceiling: 19' peak

Power: 200 Amps

Heat: Gas

Roof: Dec 2005