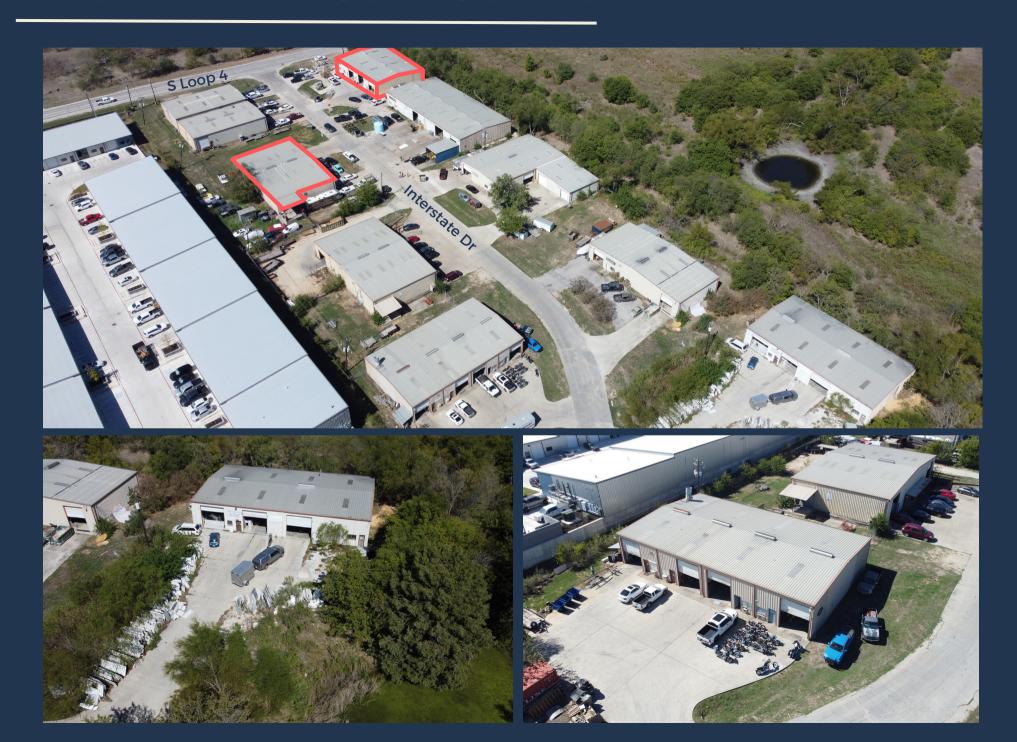

# FOR LEASE



285 & 324 INTERSTATE DRIVE, BUDA, TX 78610





#### **ABOUT THE PROPERTY:**

Interstate Business Park is a 53,500 SF Business Park featuring eight free-standing buildings in the Hays County Submarket of Buda, TX. Tenants benefit from dock-high and grade-level loading, direct access to Loop 4, quick access to IH-35, and recent make-ready improvements.

#### **FEATURES:**

- 53,500 SF business park (8 standalone buildings)
- 13,000 total SF available
- Direct access to S Loop 4 and quick access to IH-35
- 18' clear height
- · Dock-high and grade-level loading

# PROPERTY HIGHLIGHTS



### **AVAILABILITY & OVERVIEW**





### CONTACT OUR TEAM



Cullen Mills
Co-Founder & President
cmills@llanorealty.com
(210) 926-5812



Colin McLellan
Senior Associate
cmclellan@llanorealty.com
(210) 908-6345



Carson Byrd
Associate
cbyrd@llanorealty.com
(210) 941-0289