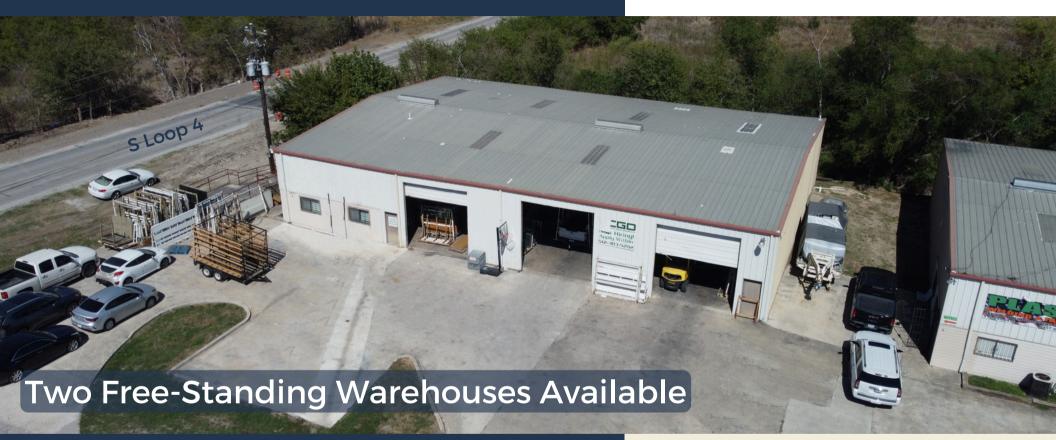

# FOR LEASE

285 & 324 INTERSTATE DRIVE, BUDA, TX 78610

#### **ABOUT THE PROPERTY:**

Interstate Business Park is a 53,500 SF Business Park featuring eight free-standing buildings in the Hays County Submarket of Buda, TX. Tenants benefit from dock-high and grade-level loading, direct access to Loop 4, quick access to IH-35, and recent make-ready improvements.

#### **FEATURES:**

- 53,500 SF business park (8 standalone buildings)
- 13,000 total SF available
- Direct access to S Loop 4 and quick access to IH-35
- 18' clear height
- · Dock-high and grade-level loading