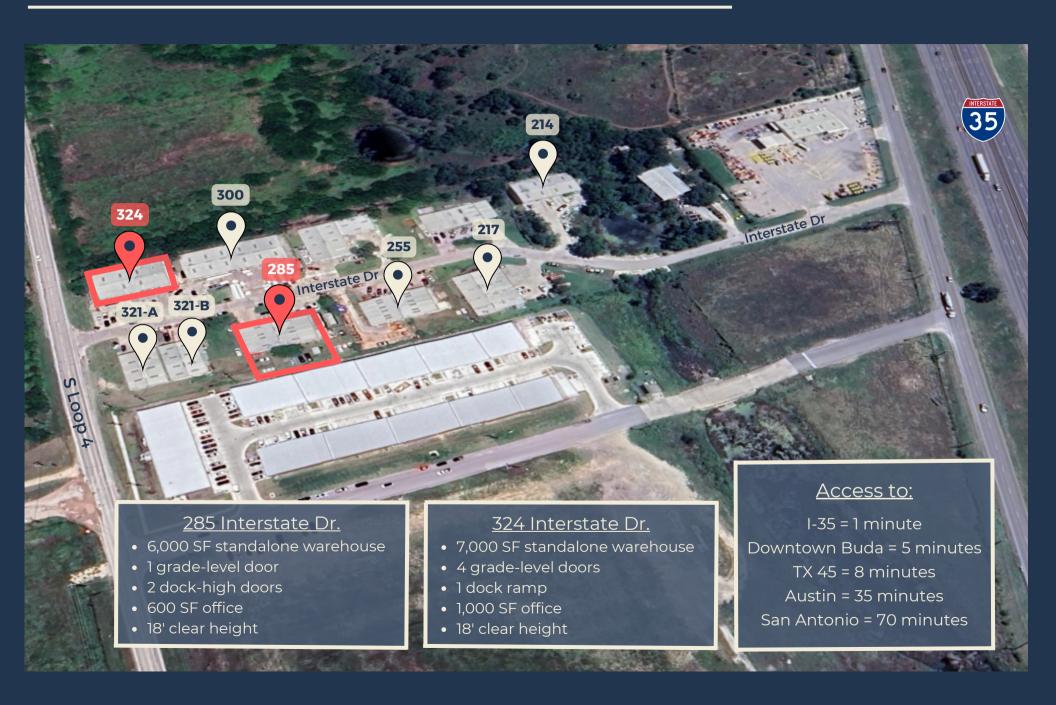

# FOR LEASE



285 & 324 INTERSTATE DRIVE, BUDA, TX 78610





#### **ABOUT THE PROPERTY:**

Interstate Business Park is a 53,500 SF Business Park featuring eight free-standing buildings in the Hays County Submarket of Buda, TX. Tenants benefit from dock-high and grade-level loading, direct access to Loop 4, quick access to IH-35, and recent make-ready improvements.

#### **FEATURES:**

- 53,500 SF business park (8 standalone buildings)
- 13,000 total SF available
- Direct access to S Loop 4 and quick access to IH-35
- 18' clear height
- · Dock-high and grade-level loading

# PROPERTY HIGHLIGHTS



### **AVAILABILITY & OVERVIEW**





### CONTACT OUR TEAM



Cullen Mills
Co-Founder & President
cmills@llanorealty.com
(210) 926-5812



Colin McLellan
Senior Associate
cmclellan@llanorealty.com
(210) 908-6345



Carson Byrd
Associate
cbyrd@llanorealty.com
(210) 941-0289