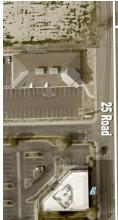

## **OVERVIEW:**

- 7,000 SF prime medical office space
- Located on corner in a busy medical business/ office park
- 1.44 acres lot offers 50+ parking spaces
- Medical & office furniture is available in space for Tenant

## **TRAFFIC COUNTS:**

Patterson Road: East of 25 Road: 26,000 VPD 25 Road: North of Patterson 13,300 VPD

| DEMOGRAPHICS:      | 1 MILE   | 3 MILE   | 5 MILE   |
|--------------------|----------|----------|----------|
| Current Population | 5,867    | 43,458   | 83,971   |
| Daytime Population | 10,478   | 63,740   | 100,498  |
| Business           | 796      | 3,413    | 4,692    |
| Median HH Income   | \$64,651 | \$60,639 | \$62,959 |