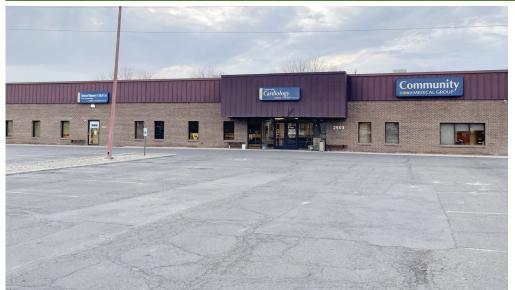

## 2503 Foresight Circle | Grand Junction

Medical Office Building

## **OVERVIEW:**

- 7,000 SF prime medical office space
- Located on corner in a busy medical business/ office park
- 1.44 acres lot offers 50+ parking spaces
- Medical & office furniture is available in space for Tenant