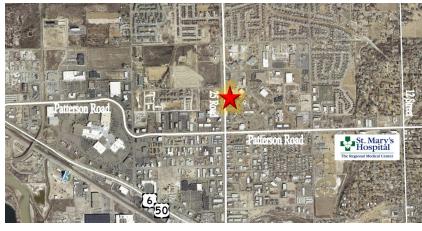

## **TRAFFIC COUNTS:**

Patterson Road: East of 25 Road: 26,000 VPD 25 Road: North of Patterson 13,300 VPD

| DEMOGRAPHICS:      | 1 MILE   | 3 MILE   | 5 MILE   |
|--------------------|----------|----------|----------|
| Current Population | 5,867    | 43,458   | 83,971   |
| Daytime Population | 10,478   | 63,740   | 100,498  |
| Business           | 796      | 3,413    | 4,692    |
| Median HH Income   | \$64,651 | \$60,639 | \$62,959 |