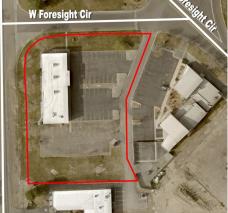

## **OVERVIEW:**

- 7,000 SF prime medical office space
- Located on corner in a busy medical business/ office park
- 1.44 acres lot offers 50+ parking spaces
- Medical & office furniture is available in space for Tenant