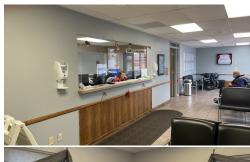

## **OVERVIEW:**

- 7,000 SF prime medical office space
- Located on corner in a busy medical business/ office park
- 1.44 acres lot offers 50+ parking spaces
- Medical & office furniture is available in space for Tenant