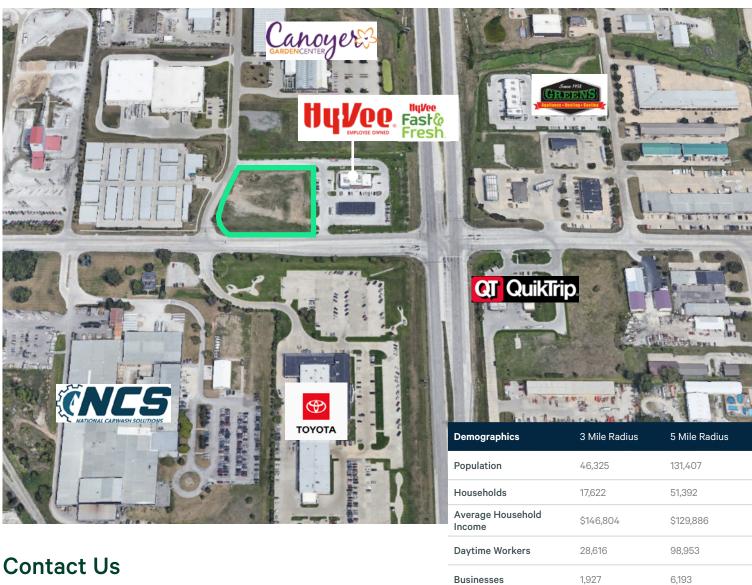

# **Property Features**

- + Zoned Light Industrial District (M-2)
- + Onsite stormwater detention complete
- + Surrounding businesses include: Hy-Vee Fast & Fresh, Canoyer Garden Center, Green's Appliance, QuikTrip, and Des Moines Toyota.
- + Traffic Counts
  - 37th Street SE: 3,000 VPD
  - Hwy 141: 15,900 VPD