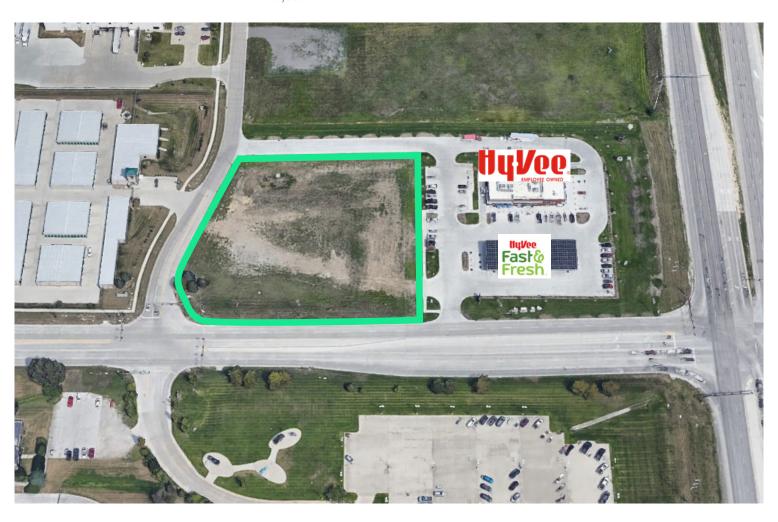

# 3605 SE Gateway Drive

3605 SW Gateway Drive Grimes, Iowa www.cbre.com/desmoines

3605 SE Gateway Drive is located at the northeast corner of Gateway Drive and SE 37th in Grimes. This 1.48 AC lot is immediately adjacent to the Hy-Vee Fast & Fresh just west of the heavily traveled Highway 141 corridor.