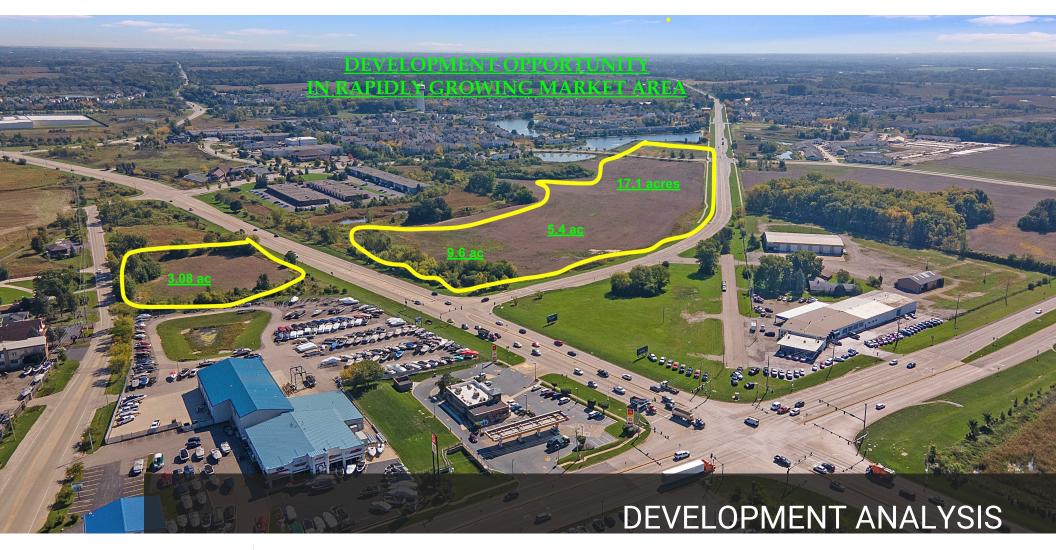

## **EXECUTIVE SUMMARY**

27065 W ROUTE 120

#### **OFFERING SUMMARY**

| PRICE:          | \$3,763,715                         |
|-----------------|-------------------------------------|
| PRICE / SF:     | \$2.49/sf                           |
| PRICE / ACRE:   | \$108,464/ac                        |
| LOT SIZE:       | 34.70 Acres                         |
| FRONTAGE:       | RT120 & Gilmer Rd                   |
| ZONING:         | B-2 Neighborhood Bus District       |
| PERMITTED USES: | Commercial, Retail, Senior          |
| UTILITIES:      | SE Corner Ellis Dr & N Volo Vill Rd |
| DIVISIBLE:      | YES Muiltiple Pins                  |

### **PROPERTY OVERVIEW**

34.7 acres of flat to slightly rolling land, a quick walk from major intersection RT12 & 120 totaling over 45k CPD and just east of the new 200k/sf Woodmans Market Center, along with recent outlot development including: BUONA Beef Restaurant, Chipotle Mexican Grill, Starbucks Coffee, Jersey Mikes Subs, Wing Stop, Taco Bell and Dental Care Services, Advocate Medical Center under construction.

#### **PROPERTY HIGHLIGHTS**

- Located on IL RT120 prime east/west Hwy, 27k cars per day & 42k cpd at RT12/120 Intersection, over 200,000 vehicles per week
- Signalized intersection at Gilmer & 120
- 1/4 mile east of New Woodmans Market Center
- Overall elevation flat, currently being farmed
- 34+ Acres made up of 4 PINS
- 3.08 ac-PIN: 09-03-200-095
- 9.06 ac-PIN: 09-03-200-096
- 5.41 ac-PIN: 09-03-400-013
- 16.99 ac-PIN: 09-02-300-026
- Contact us today for more details.