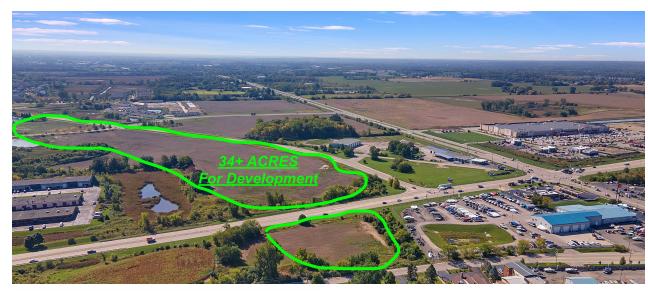

#### **OFFERING SUMMARY**

| PRICE:          | \$3,763,715                         |
|-----------------|-------------------------------------|
| PRICE / SF:     | \$2.49/sf                           |
| PRICE / ACRE:   | \$108,464/ac                        |
| LOT SIZE:       | 34.70 Acres                         |
| FRONTAGE:       | RT120 & Gilmer Rd                   |
| ZONING:         | B-2 Neighborhood Bus District       |
| PERMITTED USES: | Commercial, Retail, Senior          |
| UTILITIES:      | SE Corner Ellis Dr & N Volo Vill Rd |
| DIVISIBLE:      | YES Muiltiple Pins                  |

### **PROPERTY OVERVIEW**

34.7 acres of flat to slightly rolling land, a quick walk from major intersection RT12 & 120 totaling over 45k CPD and just east of the new 200k/sf Woodmans Market Center, along with recent outlot development including: BUONA Beef Restaurant, Chipotle Mexican Grill, Starbucks Coffee, Jersey Mikes Subs, Wing Stop, Taco Bell and Dental Care Services, Advocate Medical Center under construction.

#### **PROPERTY HIGHLIGHTS**

- Located on IL RT120 prime east/west Hwy, 27k cars per day & 42k cpd at RT12/120 Intersection, over 200,000 vehicles per week
- Signalized intersection at Gilmer & 120
- 1/4 mile east of New Woodmans Market Center
- Overall elevation flat, currently being farmed
- 34+ Acres made up of 4 PINS
- 3.08 ac-PIN: 09-03-200-095
- 9.06 ac-PIN: 09-03-200-096
- 5.41 ac-PIN: 09-03-400-013
- 16.99 ac-PIN: 09-02-300-026
- Contact us today for more details.