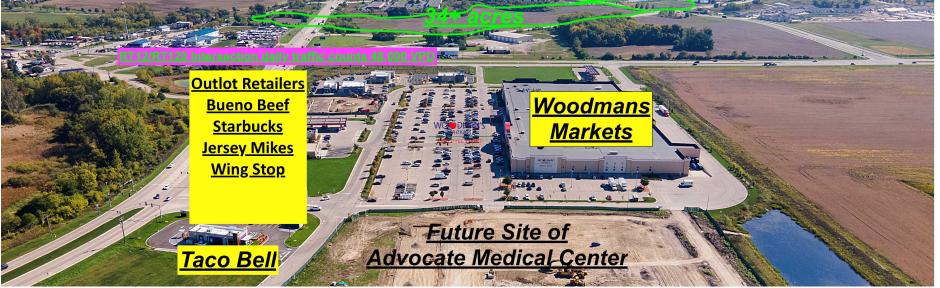

### **PROPERTY OVERVIEW**

34.7 acres of flat to slightly rolling land, a quick walk from major intersection RT12 & 120 totaling over 45k CPD and just east of the new 200k/sf Woodmans Market Center, along with recent outlot development including: BUONA Beef Restaurant, Chipotle Mexican Grill, Starbucks Coffee, Jersey Mikes Subs, Wing Stop, Taco Bell and Dental Care Services, Advocate Medical Center under construction.

# **BUSINESS MAP**

27065 W ROUTE 120

KELLER WILLIAMS ONECHICAGO 8750 West Bryn Mawr Avenue Ste 300E Chicago, IL 60631

Each Office Independently Owned and Operated