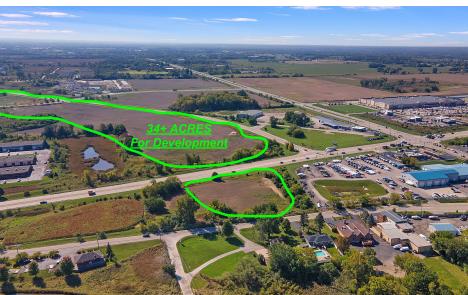

# 27065 W ROUTE 120-34.7 ACRES

27065 W ROUTE 120, VOLO, IL 60073

### **PROPERTY OVERVIEW**

34.7 acres of flat to slightly rolling land, a quick walk from major intersection RT12 & 120 totaling over 45k CPD and just east of the new 200k/sf Woodmans Market Center, along with recent outlot development including: BUONA Beef Restaurant, Chipotle Mexican Grill, Starbucks Coffee, Jersey Mikes Subs, Wing Stop, Taco Bell and Dental Care Services, Advocate Medical Center under construction.

#### **PROPERTY HIGHLIGHTS**

- Located on IL RT120 prime east/west Hwy, 27k cars per day & 42k cpd at RT12/120 Intersection, over 200,000 vehicles per week
- Signalized intersection at Gilmer & 120
- 1/4 mile east of New Woodmans Market Center
- Overall elevation flat, currently being farmed
- 34+ Acres made up of 4 PINS
- 3.08 ac-PIN: 09-03-200-095
- 9.06 ac-PIN: 09-03-200-096
- 5.41 ac-PIN: 09-03-400-013
- 16.99 ac-PIN: 09-02-300-026
- Contact us today for more details.