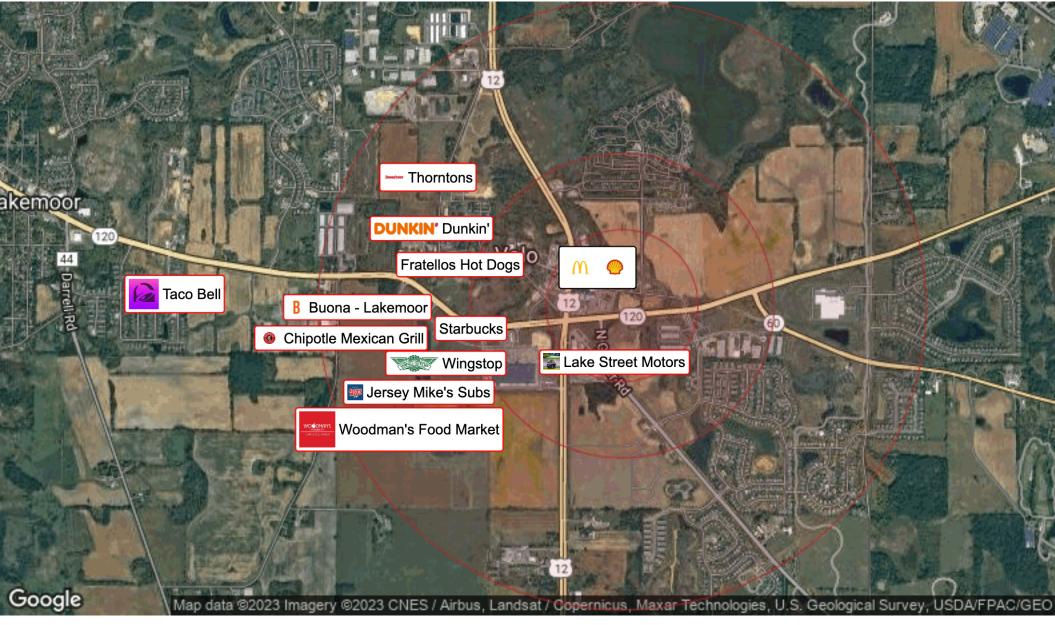

# **BUSINESS MAP**

27065 W ROUTE 120

KELLER WILLIAMS ONECHICAGO 8750 West Bryn Mawr Avenue Ste 300E Chicago, IL 60631

Each Office Independently Owned and Operated

### **PROPERTY OVERVIEW**

34.7 acres of flat to slightly rolling land, a quick walk from major intersection RT12 & 120 totaling over 45k CPD and just east of the new 200k/sf Woodmans Market Center, along with recent outlot development including: BUONA Beef Restaurant, Chipotle Mexican Grill, Starbucks Coffee, Jersey Mikes Subs, Wing Stop, Taco Bell and Dental Care Services, Advocate Medical Center under construction.