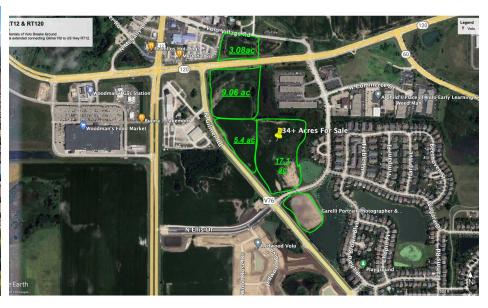

### **PROPERTY OVERVIEW**

34.7 acres of flat to slightly rolling land, a quick walk from major intersection RT12 & 120 totaling over 45k CPD and just east of the new 200k/sf Woodmans Market Center, along with recent outlot development including: BUONA Beef Restaurant, Chipotle Mexican Grill, Starbucks Coffee, Jersey Mikes Subs, Wing Stop, Taco Bell and Dental Care Services, Advocate Medical Center under construction.

#### **PROPERTY HIGHLIGHTS**

- Located on IL RT120 prime east/west Hwy, 27k cars per day & 42k cpd at RT12/120 Intersection, over 200,000 vehicles per week
- Signalized intersection at Gilmer & 120
- 1/4 mile east of New Woodmans Market Center
- Overall elevation flat, currently being farmed
- 34+ Acres made up of 4 PINS
- 3.08 ac-PIN: 09-03-200-095
- 9.06 ac-PIN: 09-03-200-096
- 5.41 ac-PIN: 09-03-400-013
- 16.99 ac-PIN: 09-02-300-026
- Contact us today for more details.

# **BUSINESS MAP**

27065 W ROUTE 120

KELLER WILLIAMS ONECHICAGO 8750 West Bryn Mawr Avenue Ste 300E Chicago, IL 60631

Each Office Independently Owned and Operated