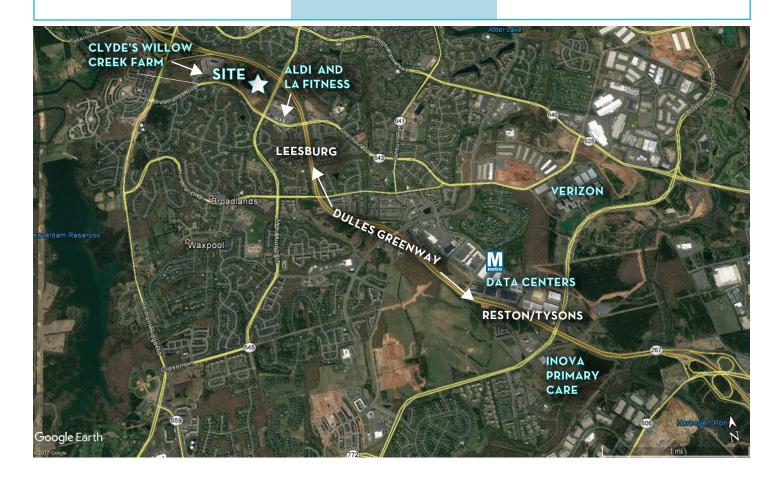

## PROPERTY HIGHLIGHTS

Unique Location: 60 acres, zoned PD-OP, conveniently located at the Claiborne Parkway exit of the Dulles Greenway, adjacent to the 22,000 square foot Clyde's Willow Creek Farm restaurant. Property includes walking trails, wetlands, barns and a future Loudoun County Recreational Center.

Key Access & Visibility: Signalized intersection with right-in access off of Claiborne Parkway and full access off of Broadlands Boulevard, with monument signage opportunity.

Excellent Co-Tenancy: Existing Lidl grocery store, Royal Farms gas station, Van Metre Homes' offices and design center, and future professional offices and retail pad.