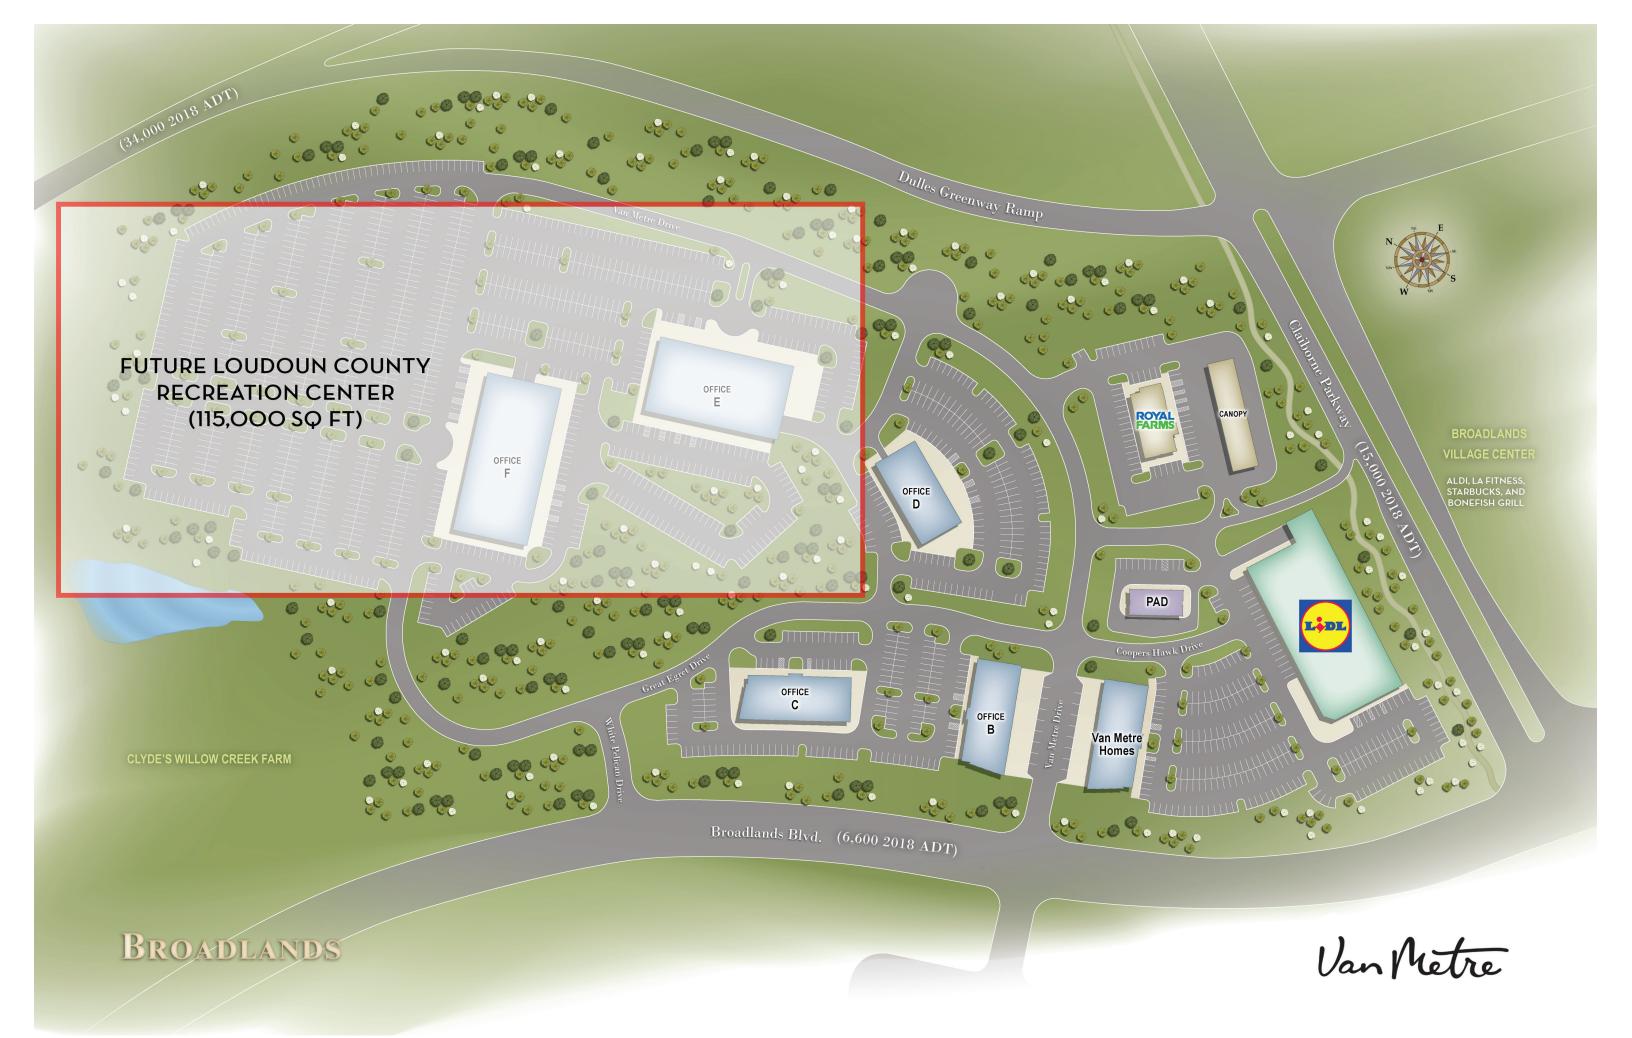

## PROPERTY HIGHLIGHTS

Unique Location: 60 acres, zoned PD-OP, conveniently located at the Claiborne Parkway exit of the Dulles Greenway, adjacent to the 22,000 square foot Clyde's Willow Creek Farm restaurant. Property includes walking trails, wetlands, barns and a future Loudoun County Recreational Center.

Key Access & Visibility: Signalized intersection with right-in access off of Claiborne Parkway and full access off of Broadlands Boulevard, with monument signage opportunity.

Excellent Co-Tenancy: Existing Lidl grocery store, Royal Farms gas station, Van Metre Homes' offices and design center, and future professional offices and retail pad.

### RENTAL SPACE AVAILABLE

Retail/restaurant pad site for lease.

Professional offices for lease on Broadlands Boulevard up to 20,000 square feet (Office B).

FOR MORE INFORMATION PLEASE CONTACT: TY HAUSCH | THAUSCH@VANMETRECOMPANIES.COM | 703.272.2680