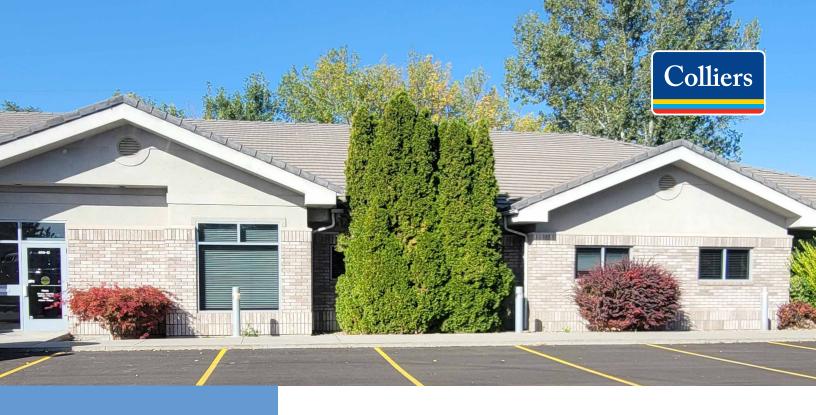

# 414 Shoup Ave W. #B

Twin Falls, Idaho

## **Highlights**

- · Within minutes of the hospital
- · Easy access for patients or clients
- Ample Parking
- Some suites with water, larger suites could be used for conference or meeting rooms
- · Located in professional office area

## **Property Information**

| <b>Property Type</b> | Commercial        |
|----------------------|-------------------|
| <b>Building Size</b> | 8,160 SF          |
| Parking              | Paved Parking Lot |