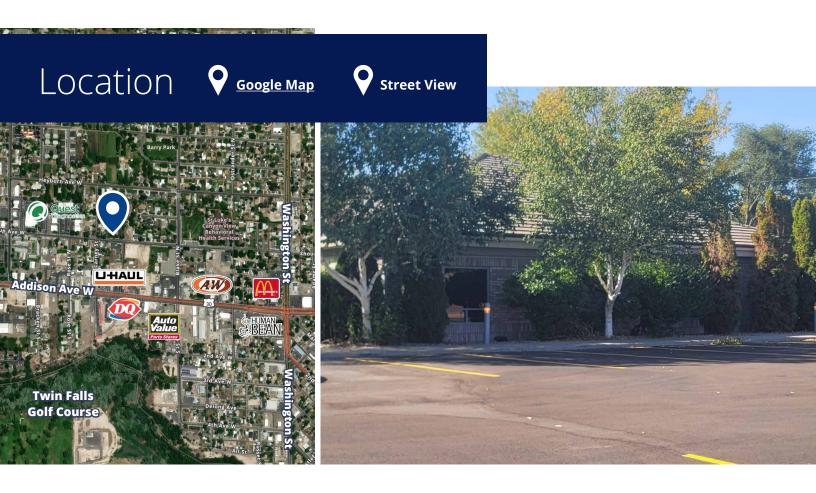

# 414 Shoup Ave W. #B

Twin Falls, Idaho

## **Highlights**

- · Within minutes of the hospital
- · Easy access for patients or clients
- Ample Parking
- Some suites with water, larger suites could be used for conference or meeting rooms
- · Located in professional office area