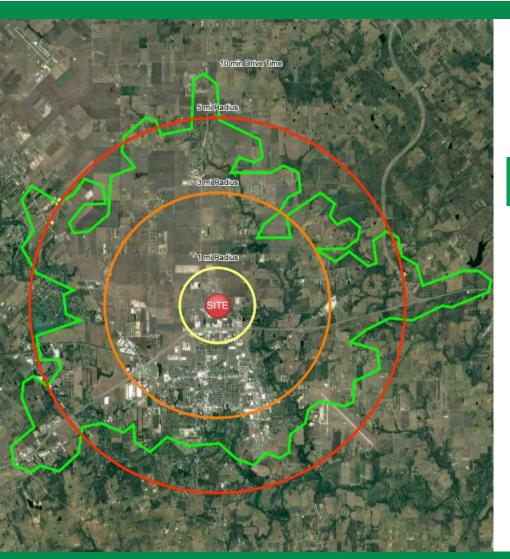

### **DEMOGRAPHIC SNAPSHOT**

|                      | 1 Mile   | 3 Mile   | 5 Mile   | 10 Min<br>Drivetime |
|----------------------|----------|----------|----------|---------------------|
| Population           | 1,578    | 23,693   | 44,519   | 40,673              |
| Households           | 368      | 6,292    | 13,447   | 11,779              |
| Average HH<br>Income | \$67,726 | \$66,207 | \$71,581 | \$73,119            |
| Labor<br>Population  | 1,243    | 16,159   | 31,709   | 28,271              |
| Unemployment<br>Rate | 1.7%     | 2.6%     | 2.6%     | 2.5%                |