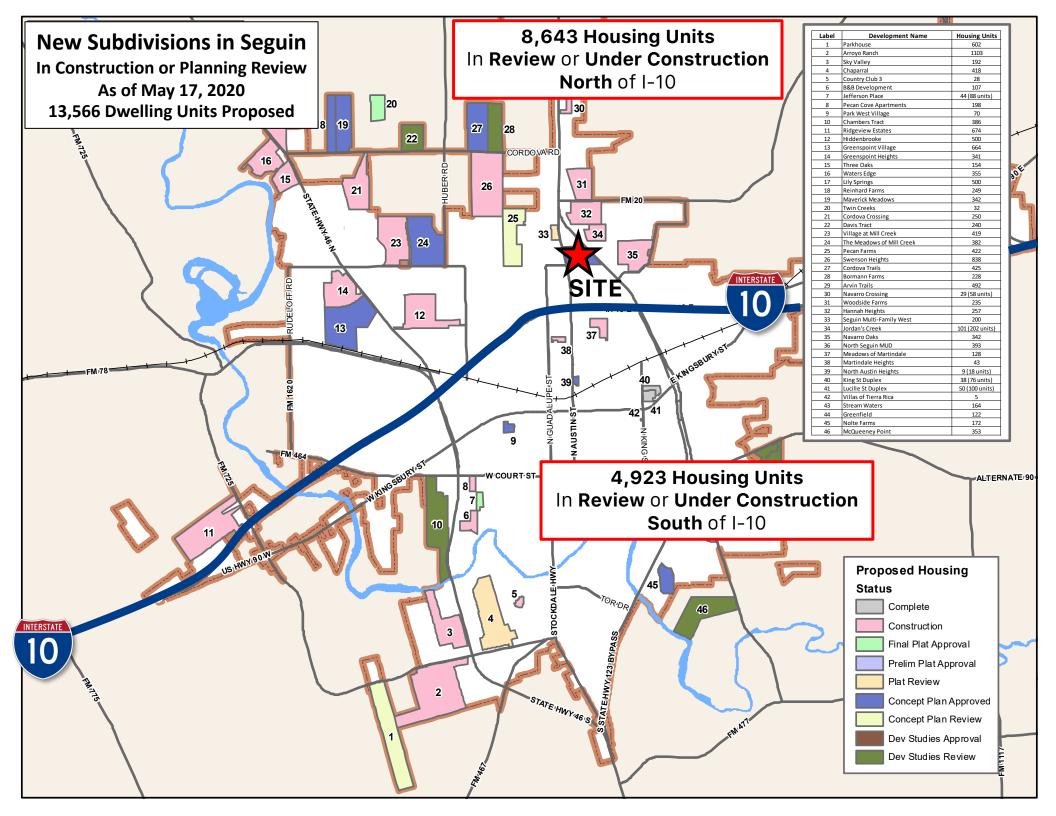

#### **HIGHLIGHTS:**

- Tremendous development ready tract
- Premier Location in High Growth Seguin Exurb Excellent Visibility on SH 123 Bypass
- Underserved Retail Market
- Adjacent to Market's Newest MF Project
- 8,643 Housing Units Planned/Under Construction North of I-10 – Within 5-10 Minute Drivetime
- Over 21,000 Employees Within 10 Minute Drivetime