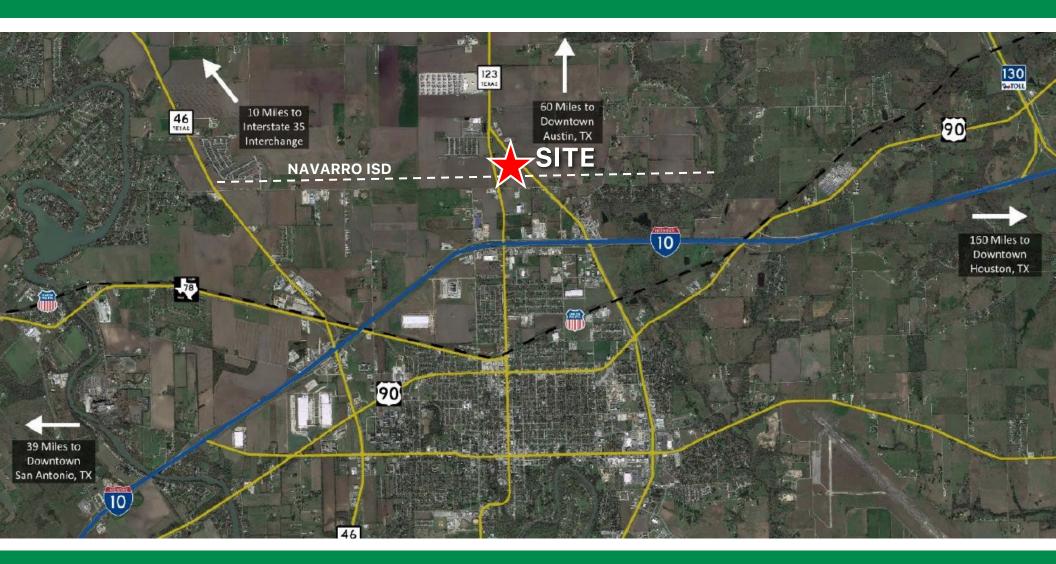

# DEVELOPED RETAIL PAD IN HIGH GROWTH AREA FOR SALE – BUILD TO SUIT N SEGUIN MIXED USE DEVELOPMENT STREMPEL RD & BYPASS 123, SEGUIN, TX

9901 W IH-10 Suite 725 San Antonio, TX 78230

Mike Ogden 512.694.0839 C 210.298.2679 O mike@rockspring.com