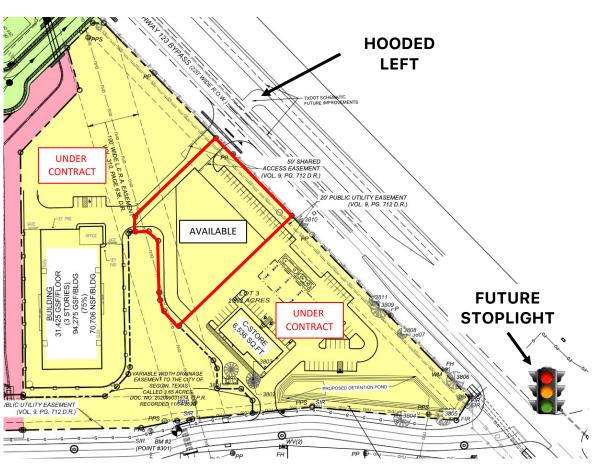

#### **AVAILABLE PAD:**

+/- 1.258 Acres (Fully Developed)

#### **ACCESS:**

Direct Access on State Highway 123 Bypass Future Signalized Intersection at Strempel Road

#### **ZONING:**

Commercial