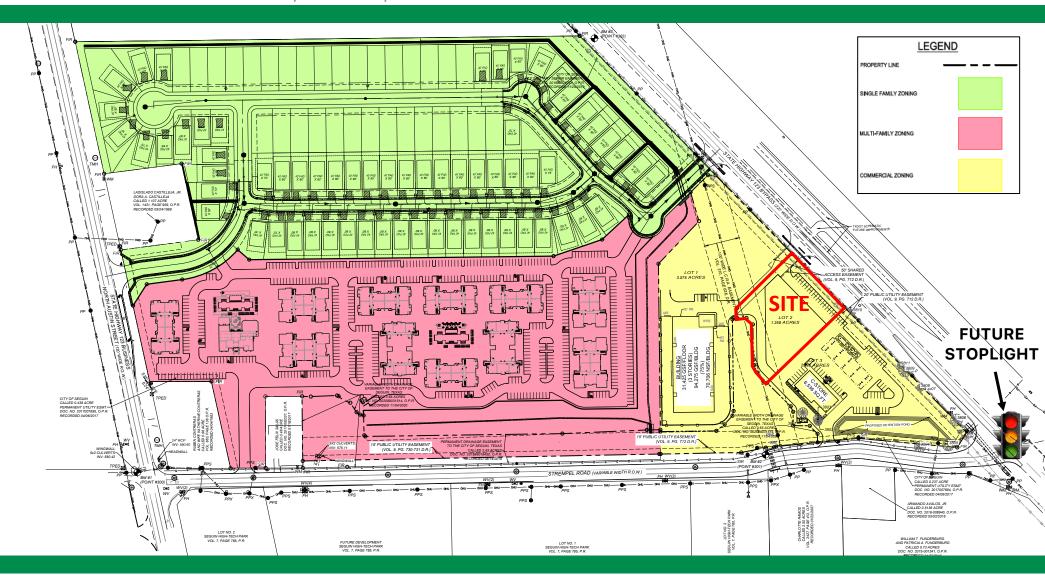

#### **AVAILABLE PAD:**

+/- 1.258 Acres (Fully Developed)

#### **HIGHLIGHTS:**

- Tremendous development ready tract
- Premier Location in High Growth Seguin Exurb Excellent Visibility on SH 123 Bypass
- Underserved Retail Market
- Adjacent to Market's Newest MF Project
- 8,643 Housing Units Planned/Under Construction North of I-10 – Within 5-10 Minute Drivetime
- Over 21,000 Employees Within 10 Minute Drivetime