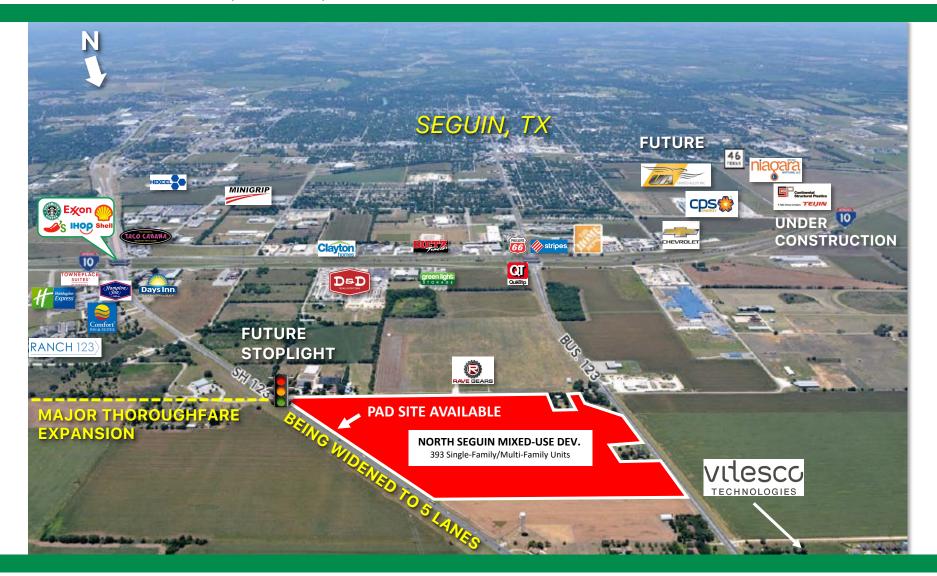

# DEVELOPED RETAIL PAD IN HIGH GROWTH AREA FOR SALE – BUILD TO SUIT N SEGUIN MIXED USE DEVELOPMENT

STREMPEL RD & BYPASS 123, SEGUIN, TX

#### **HIGHLIGHTS:**

- Tremendous development ready tract
- Premier Location in High Growth Seguin Exurb Excellent Visibility on SH 123 Bypass
- Underserved Retail Market
- Adjacent to Market's Newest MF Project
- 8,643 Housing Units Planned/Under Construction North of I-10 – Within 5-10 Minute Drivetime
- Over 21,000 Employees Within 10 Minute Drivetime