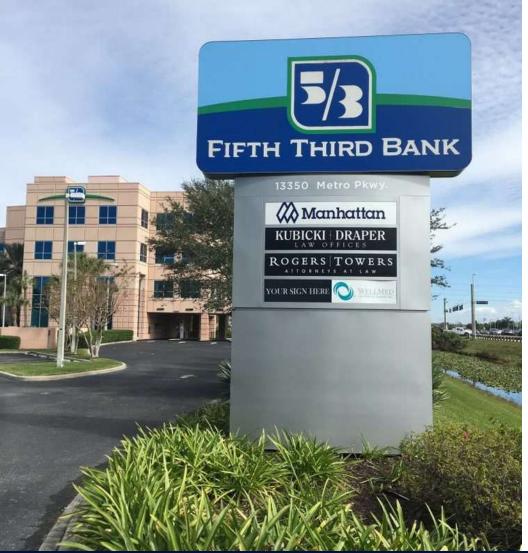

13350 Metro Parkway | Fort Myers, FL 33966 Office For Lease

FROM \$20.00 PSF NNN + CAM

3,266 - 3,512 SF UNIT SIZES

43,769 SF RBA

\$10.22 PSF CAM RATE

- Suite #202: 3,512 SF Available for immediate occupancy.
- Suite #404: 3,266 Available 06/01/25.
- One of the most desirable Class-A office buildings in Southwest Florida.
- Updated common areas, restrooms & well-appointed interiors w/ adjustable space plans.
- Pylon signage on both Metro Parkway and Daniels Parkway (Subject to availability).
- Negotiable terms & main and main location.

LOCRE.COM kekes DaRuMa BISTR C 41 BEULLS REGAL INTERNATIONAL NOT G R O U P ROSS **DANIELS PKWY GULF COAST** 41 Krow-fi BARNES&NOBLE WORLD MARKET HomeGoods PETCO verizon/ Total Wine Michaels TARGET pplebees SELMON'S Crispers Sprint Mers SPORTS COMPLEX DOLLAR TREE Arthrex RaceTrac LOWE'S