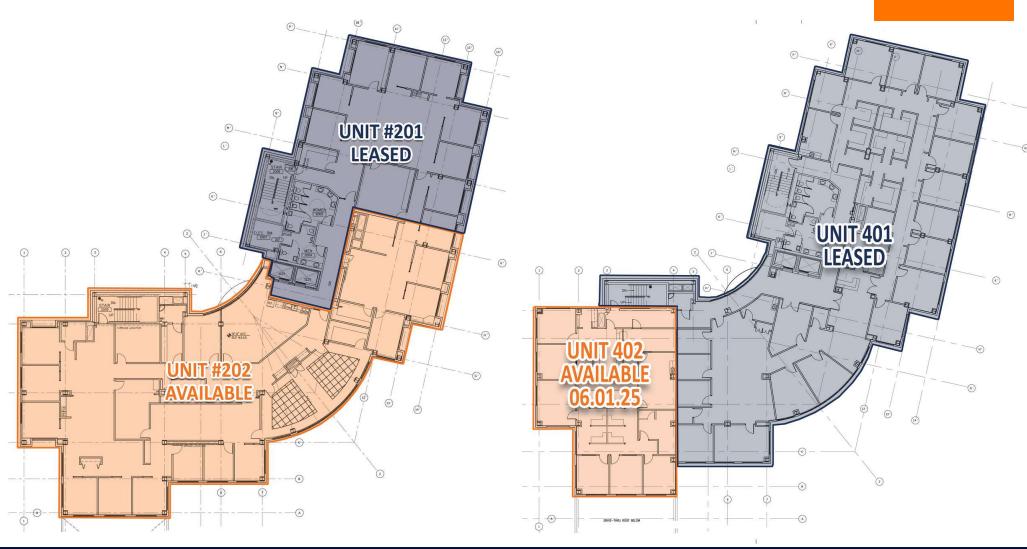

13350 Metro Parkway | Fort Myers, FL 33966 Office For Lease

FROM \$20.00 PSF NNN + CAM

3,266 - 3,512 SF UNIT SIZES

43,769 SF RBA

\$10.22 PSF CAM RATE

- Suite #202: 3,512 SF Available for immediate occupancy.
- Suite #404: 3,266 Available 06/01/25.
- One of the most desirable Class-A office buildings in Southwest Florida.
- Updated common areas, restrooms & well-appointed interiors w/ adjustable space plans.
- Pylon signage on both Metro Parkway and Daniels Parkway (Subject to availability).
- Negotiable terms & main and main location.