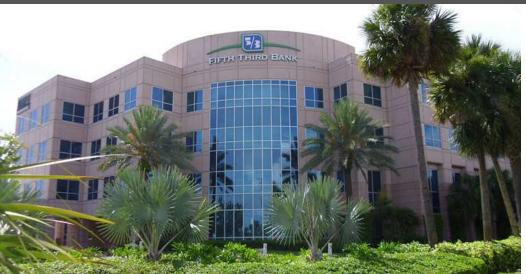

13350 Metro Parkway | Fort Myers, FL 33966 Office For Lease

FROM \$20.00 PSF NNN + CAM

3,266 - 3,512 SF UNIT SIZES

43,769 SF RBA

\$10.22 PSF CAM RATE

- Suite #202: 3,512 SF Available for immediate occupancy.
- Suite #404: 3,266 Available 06/01/25.
- One of the most desirable Class-A office buildings in Southwest Florida.
- Updated common areas, restrooms & well-appointed interiors w/ adjustable space plans.
- Pylon signage on both Metro Parkway and Daniels Parkway (Subject to availability).
- Negotiable terms & main and main location.