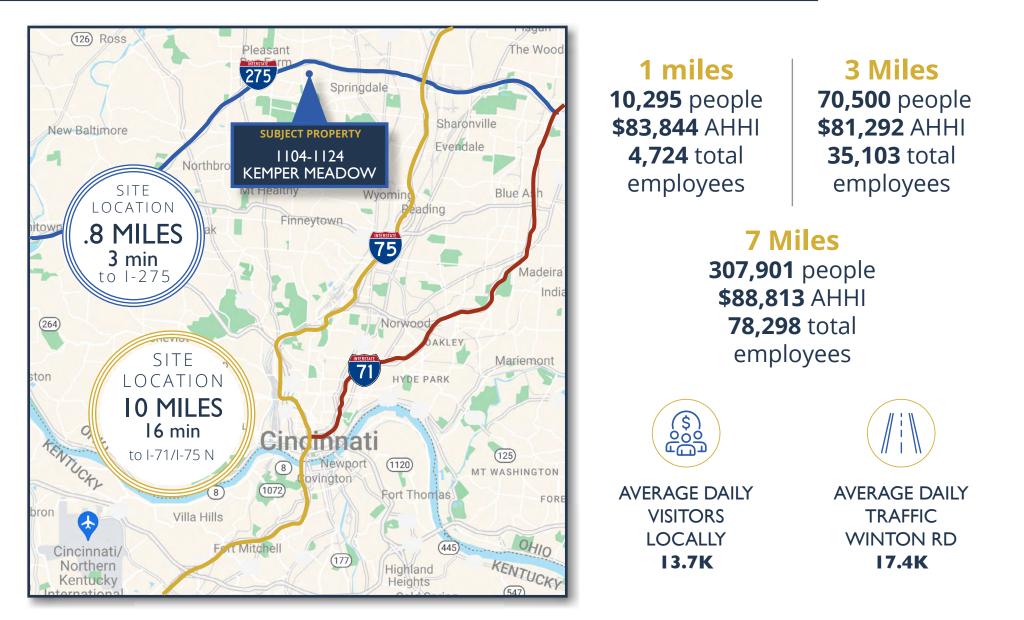

#### LOCATION

» Dense local population, heavy traffic count, great visibility

**LEASE SPACES** » 1,939 SF & 1,960 SF - Build to Suit, OPEX \$3.62psf