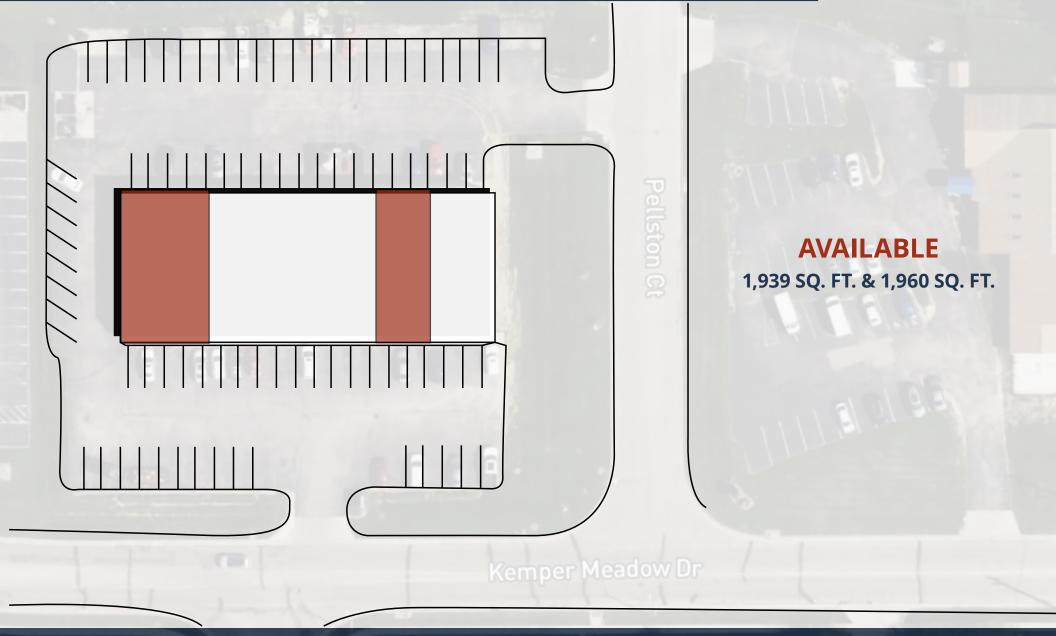

#### **PROPOSED SITE PLAN**

#### LOCATION

» Dense local population, heavy traffic count, great visibility

**LEASE SPACES** » 1,939 SF & 1,960 SF - Build to Suit, OPEX \$3.62psf