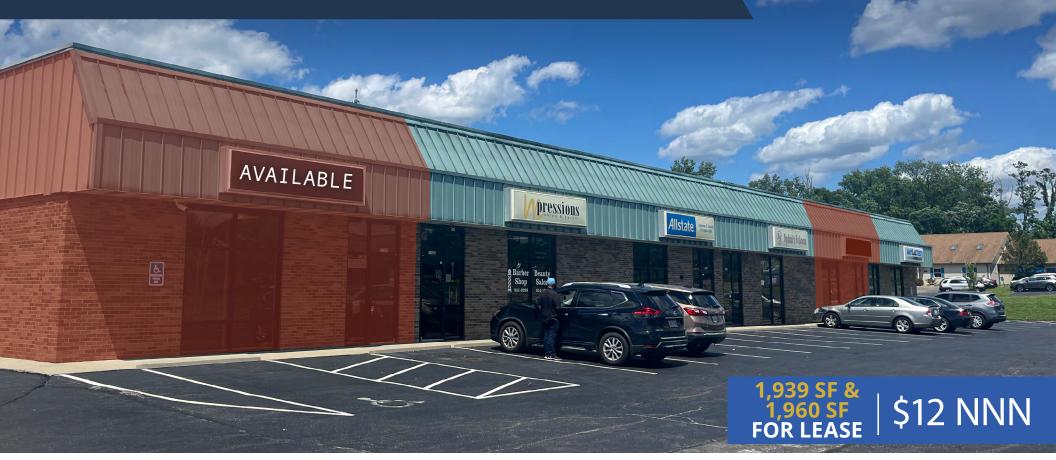

#### 2 SPACES 1104-1124 Kemper Meadow Dr FOR LEASE FOREST PARK, OHIO 45240

# CURO BRKG

SITE » Over 60 Parking Spaces

» Retail

#### LOCATION

» Dense local population, heavy traffic count, great visibility

**LEASE SPACES** » 1,939 SF & 1,960 SF - Build to Suit, OPEX \$3.62psf