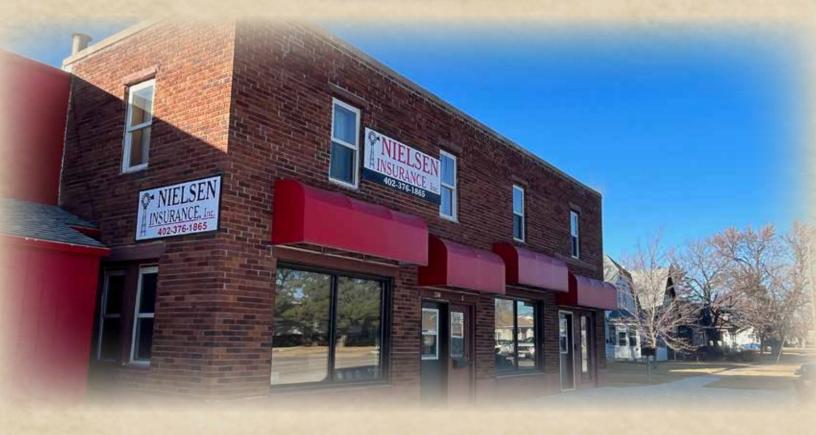

# 407-411 N. MAIN ST. VALENTINE, NE

A commercial 3-plex located in downtown Valentine, NE.

#### **Property Summary**

Commercial investment property in an excellent location! This property contains 3 investment opportunities. The 407 bay has a very nice entry and front office space, an office space in the middle, and a large conference room in the back with a restroom. The ceiling lights and ballasts were recently replaced. The second bay 409, is an upstairs apartment, with a full kitchen bedroom, living room and bathroom, and lots of potential for any upgrades you may want to do to it. The 3rd bay- 411, is a very large space with multiple rooms and spaces for offices or whatever your entrepreneurial dreams or landlord dreams may be. This building has been well taken care of. It has many updates including all new windows and awnings. The roof is only 3 years old, the plumbing and electrical were updated in 2016. This is a must see with great income potential. The 407 bay is occupied by an insurance company currently, and current tenant would like to stay if possible, but also willing to move. Give Dodi a call or text to take a look (402) 322-5777.