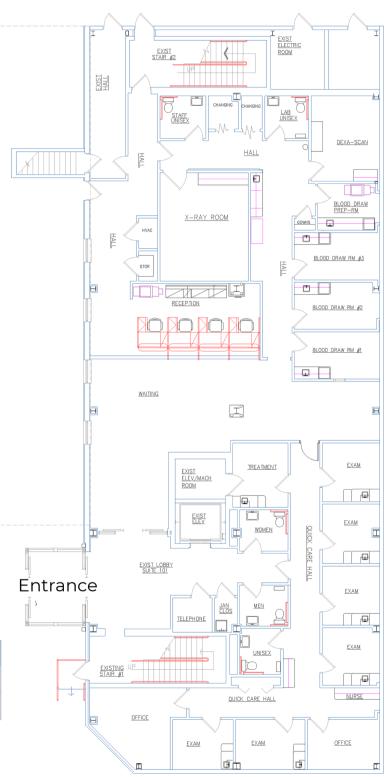

#### **Property Highlights**

- 6,363 SF Medical Office for sublet from Tower Health
- Entire First Floor
- Reception Area
- Waiting Area
- Treatment Room
- Bathrooms (4)
- 2 Offices
- Changing rooms
- 6 exam rooms
- Lab
- Xray and Dexa-Scan Rooms
- Easy access to Routes 222 and 422
- Signage

**Modern Design:** This medical office space boasts a contemporary design, providing a professional and welcoming environment for your patients. With state-of-the-art facilities, including a phlebotomy lab, exam rooms, an imaging room, and private offices you can deliver exceptional healthcare services seamlessly.