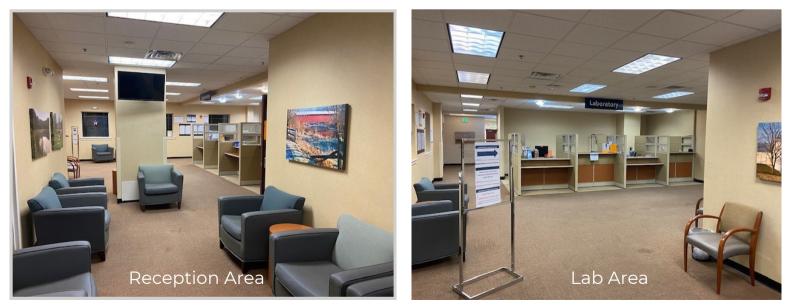

#### **Property Highlights**

- 6,363 SF Medical Office for sublet from Tower Health
- Entire First Floor
- Reception Area
- Waiting Area
- Treatment Room
- Bathrooms (4)
- 2 Offices
- Changing rooms
- 6 exam rooms
- Lab
- Xray and Dexa-Scan Rooms
- Easy access to Routes 222 and 422
- Signage

**Modern Design:** This medical office space boasts a contemporary design, providing a professional and welcoming environment for your patients. With state-of-the-art facilities, including a phlebotomy lab, exam rooms, an imaging room, and private offices you can deliver exceptional healthcare services seamlessly.