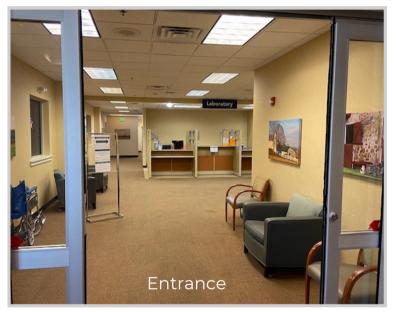

#### **Property Highlights**

- 6,363 SF Medical Office for sublet from Tower Health
- Entire First Floor
- Reception Area
- Waiting Area
- Treatment Room
- Bathrooms (4)
- 2 Offices
- Changing rooms
- 6 exam rooms
- Lab
- Xray and Dexa-Scan Rooms
- Easy access to Routes 222 and 422
- Signage

#### **Features**

Discover the perfect setting for your medical practice in the heart of Wyomissing, PA. This firstfloor medical office space, offers a rare combination of functionality, convenience, and modern appeal.

**Modern Design:** This medical office space boasts a contemporary design, providing a professional and welcoming environment for your patients. With state-of-the-art facilities, including a phlebotomy lab, exam rooms, an imaging room, and private offices you can deliver exceptional healthcare services seamlessly.