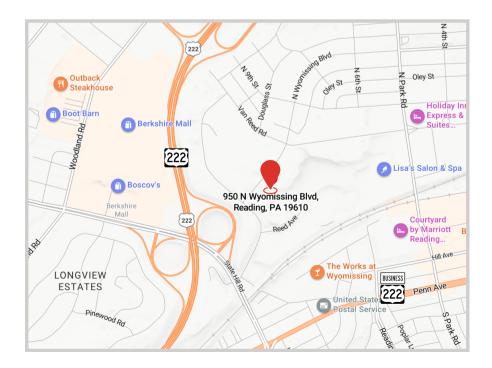

**Strategic Location:** Conveniently situated on the first floor, accessibility is a priority. Enjoy easy ingress and egress for patients and staff. Proximity to major highways ensures that your medical practice remains connected, making it effortless for patients to reach you.

**Ample Parking:** Patients will appreciate the convenience of ample parking, ensuring a stress-free visit. The ease of access extends to major highways, facilitating smooth commuting for both patients and staff.