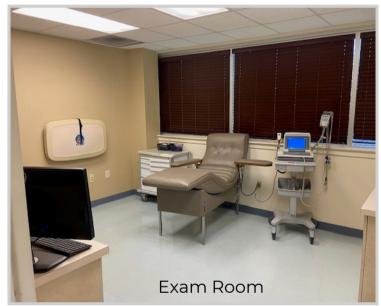

#### **Property Highlights**

- 6,363 SF Medical Office for sublet from Tower Health
- Entire First Floor
- Reception Area
- Waiting Area
- Treatment Room
- Bathrooms (4)
- 2 Offices
- Changing rooms
- 6 exam rooms
- Lab
- Xray and Dexa-Scan Rooms
- Easy access to Routes 222 and 422
- Signage

**Modern Design:** This medical office space boasts a contemporary design, providing a professional and welcoming environment for your patients. With state-of-the-art facilities, including a phlebotomy lab, exam rooms, an imaging room, and private offices you can deliver exceptional healthcare services seamlessly.