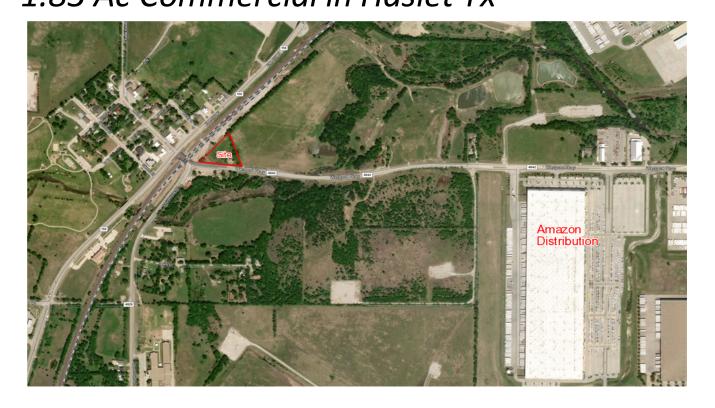

## Available For Sale 1.83 Ac Commercial in Haslet Tx

105 Westport Parkway Located at the northeast quadrant of Hwy 156 and Westport Parkway, Halset, Texas

**Zoning:** Commercial with Old Town Core Special Overlay District allowing for walkable commercial

and retail uses.

**Utilities:** City water and sewer are located to the site

**Frontage:** Approximately 425 ft of frontage along Westport Parkway

Ideally located in the high growth Alliance Corridor approximately 2 miles west of I35W