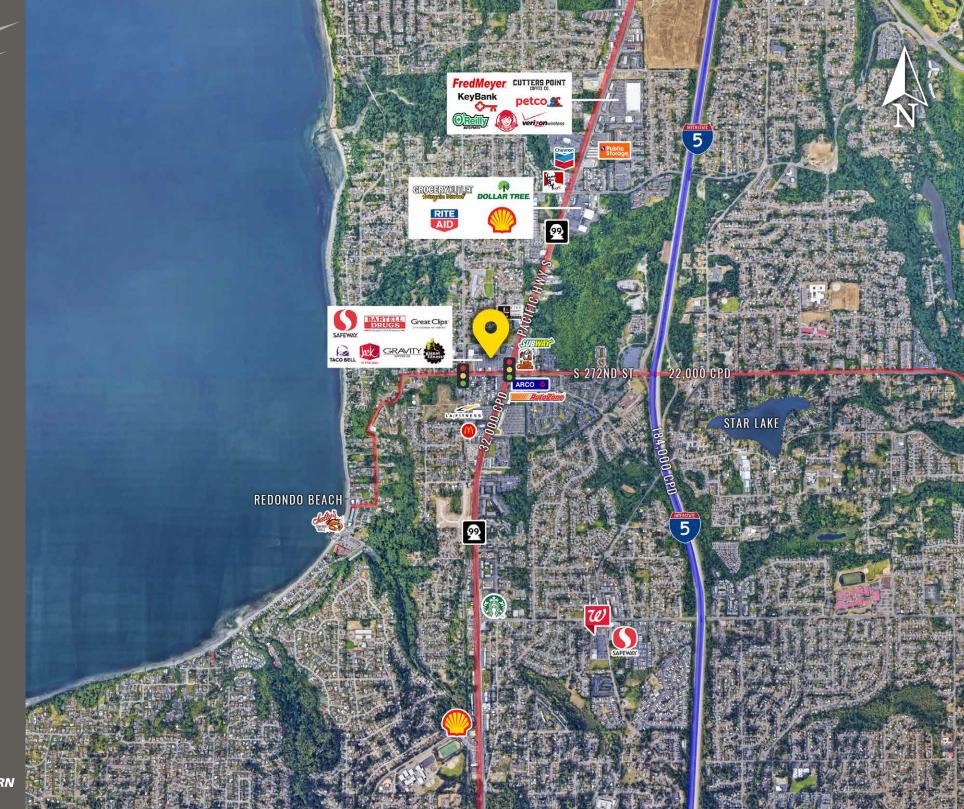

# LOCATION AERIAL

# SITE & FLOOR PLAN

**DES MOINES, WA** is a waterfront community located at the midway point between Seattle and Tacoma. The fishing piers and boardwalk are premiere places for residents and visitors to stroll with the Olympic Mountains in the backdrop. The community plays home to Highline College with over 17,000 students and 550 employees. Des Moines offers housing opportunities for every income level and is continually growing with new business and development opportunities.