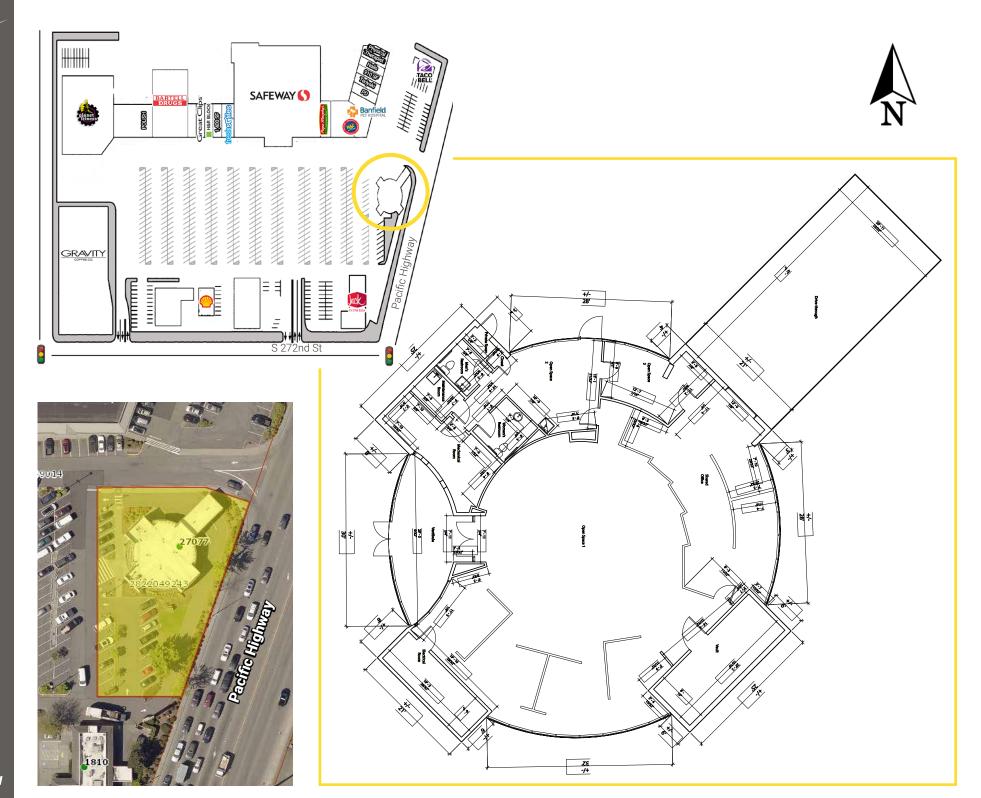

# SITE & FLOOR PLAN

**DES MOINES, WA** is a waterfront community located at the midway point between Seattle and Tacoma. The fishing piers and boardwalk are premiere places for residents and visitors to stroll with the Olympic Mountains in the backdrop. The community plays home to Highline College with over 17,000 students and 550 employees. Des Moines offers housing opportunities for every income level and is continually growing with new business and development opportunities.