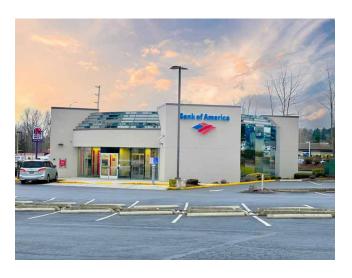

## REDONDO SQUARE PAD

Jamie Firth | Justin Holmes | Josh Parnell

First Western Properties—Tacoma Inc. | 253.472.0404 6402 Tacoma Mall Blvd, Tacoma, WA 98409 | fwp-inc.com

10-10- N. A.

### AVAILABLE:

LEASE 4,080 SF \$42.50 PSF

PLUS NNN

PLUS NNN

### GROUND LEASE 22,184 SF PAD \$170,000/YEAR

• Drive through available

SUMMARY

- Visibility and access from Pacific Highway (Hwy 99)
- Great visibility from major lighted intersection of Hwy 99 & S 272nd St
- Close access to Interstate 5