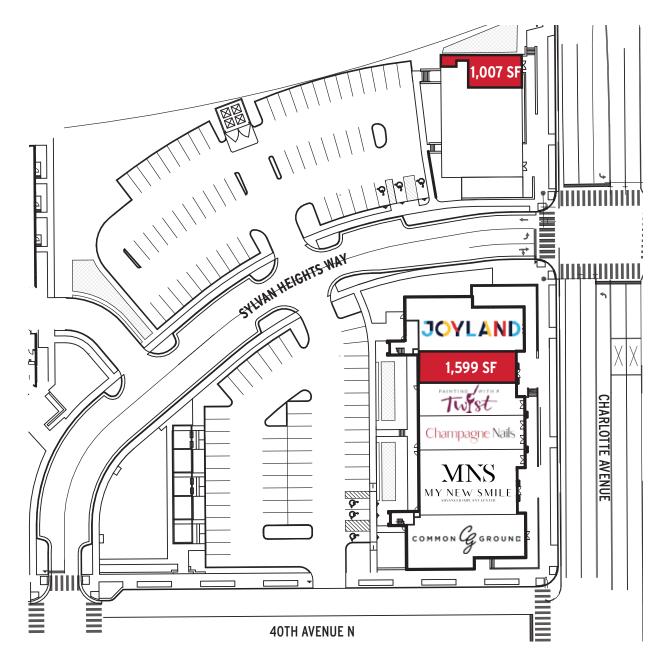

e and Sylvan Heights Way
- Located .5 miles from I-40, and 1.5 miles from the I-40/I-440 concurrency
- Traffic Counts for Charlotte Ave 25,461 CPD (2023)



#### LOCATION



| DEMOGRAPHICS          | 1 MILE    | 3 MILE   | 5 MILE    |
|-----------------------|-----------|----------|-----------|
| POPULATION            | 15,876    | 119,230  | 231,698   |
| HOUSEHOLDS            | 7,076     | 52,601   | 101,946   |
| AVG. HOUSEHOLD INCOME | \$101,181 | \$99,560 | \$102,674 |

# for more information, contact

| TREANOR GRANBERY               | GREG COLEMAN                  |
|--------------------------------|-------------------------------|
| 615.347.1310                   | 615.250.6370                  |
| tgranbery@southeastventure.com | gcoleman@southeastventure.com |



**SITE PLAN** 



## for more information, contact

**GREG COLEMAN TREANOR GRANBERY** 

615.347.1310

615.250.6370

gcoleman@southeastventure.com

tgranbery@southeastventure.com