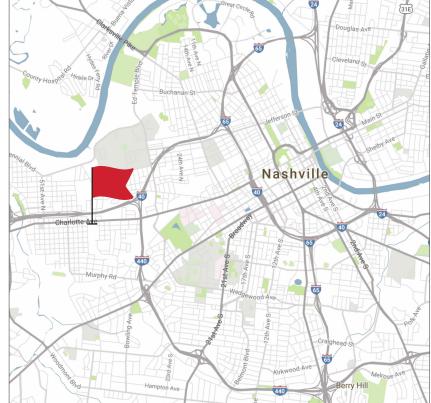

#### LOCATION

| DEMOGRAPHICS          | 1 MILE    | 3 MILE   | 5 MILE    |
|-----------------------|-----------|----------|-----------|
| POPULATION            | 15,876    | 119,230  | 231,698   |
| HOUSEHOLDS            | 7,076     | 52,601   | 101,946   |
| AVG. HOUSEHOLD INCOME | \$101,181 | \$99,560 | \$102,674 |