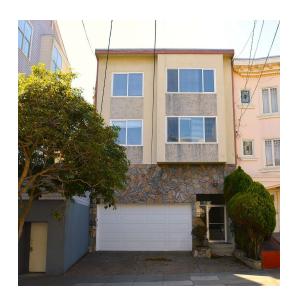

## PROPERTY DESCRIPTION

Introducing 179 20th Avenue, an exceptional investment opportunity in San Francisco's coveted Lake Street District. This well maintained apartment building, built in 1965, offers 4 spacious units, with 2 currently vacant, terrazzo entry, parking for 4 cars and ADU potential. Each unit has 2 full bathrooms. Zoned RH2, this prime location presents an unmissable prospect for the savvy investor, partners or multi-generational owner occupants..

## PROPERTY HIGHLIGHTS

- Excellent Lake District Location
- Large Units
- 2 Units Vacant