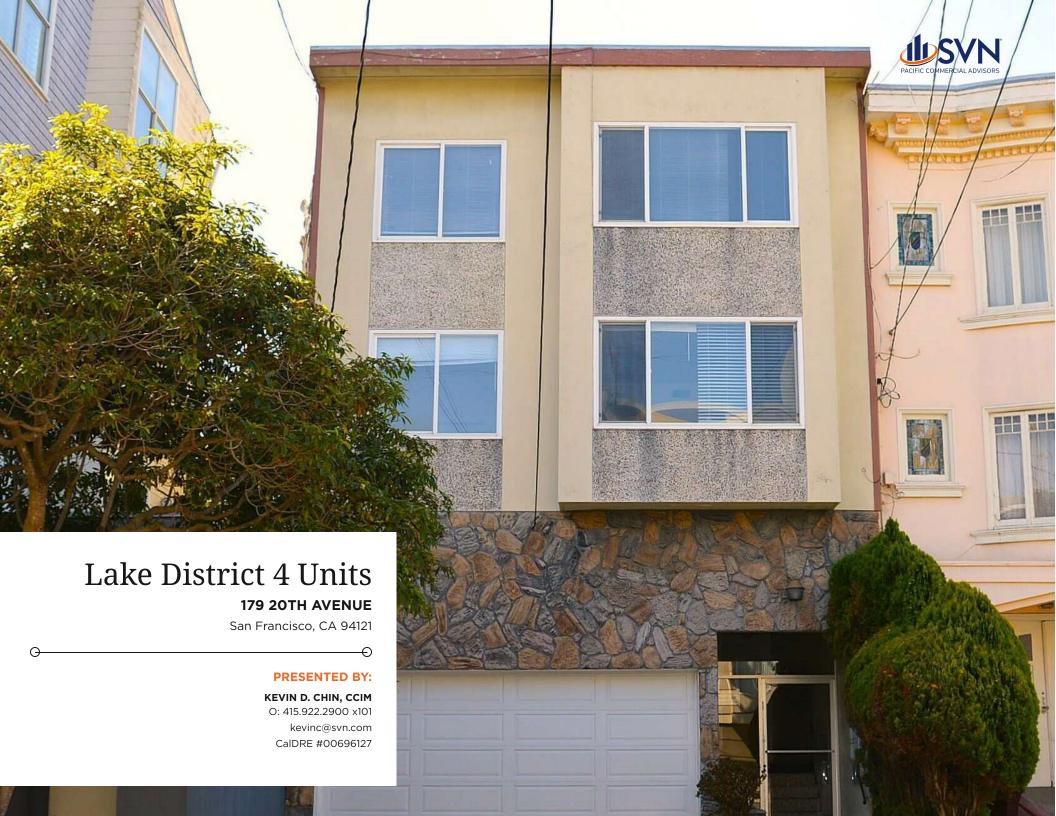

## 179 20TH AVENUE

## PROPERTY DESCRIPTION

Introducing 179 20th Avenue, an exceptional investment opportunity in San Francisco's coveted Lake Street District. This well maintained apartment building, built in 1965, offers 4 spacious units, with 2 currently vacant, terrazzo entry, parking for 4 cars and ADU potential. Each unit has 2 full bathrooms. Zoned RH2, this prime location presents an unmissable prospect for the savvy investor, partners or multi-generational owner occupants..

## PROPERTY HIGHLIGHTS

- Excellent Lake District Location
- Large Units
- 2 Units Vacant