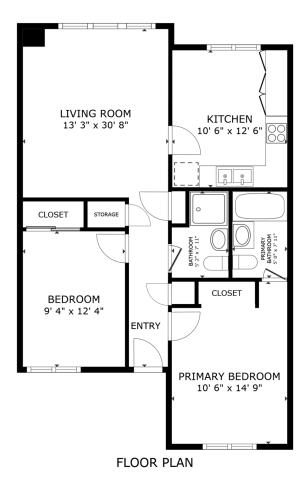

# TYPICAL FLOOR PLANS

KEVIN D. CHIN, CCIM

O: 415.922.2900 x101

kevinc@svn.com

CalDRE #00696127

GROSS INTERNAL AREA FLOOR PLAN 790 sq.ft. TOTAL: 790 sq.ft.

SIZES AND DIMENSIONS ARE APPROXIMATE, ACTUAL MAY VARY.