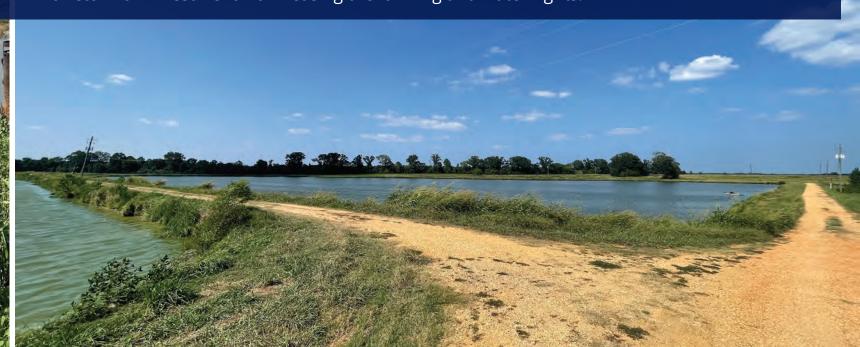

Opportunity

The list price is \$4,050,000 or approximately \$4,361 per acre.

Welcome to a spectacular row crop and cattle farm with a tremendous recreational upside. The property is located in western Dallas County along the Dallas/Perry County line. There is a newly constructed 60'x120' equipment barn with a 24' overhang located on the property that has power and water in-place. The tract features gently rolling topography that has been utilized for row crop and hay production. There are 9 individual ponds that are used for commercial catfish operation as well as a bass lake on the rear of the tract. The duck pond located in the center of the property is renowned in the area for spectacular duck hunting with the mixture of open water and flooded timber and frequently holds large numbers of a variety of ducks throughout the season. This farm has historically produced some very large whitetail deer and has abundant dove and turkey populations. The property is well-suited for a variety of uses for an owner/user as well as an investor seeking a return on investment from leasing the farming and water rights.