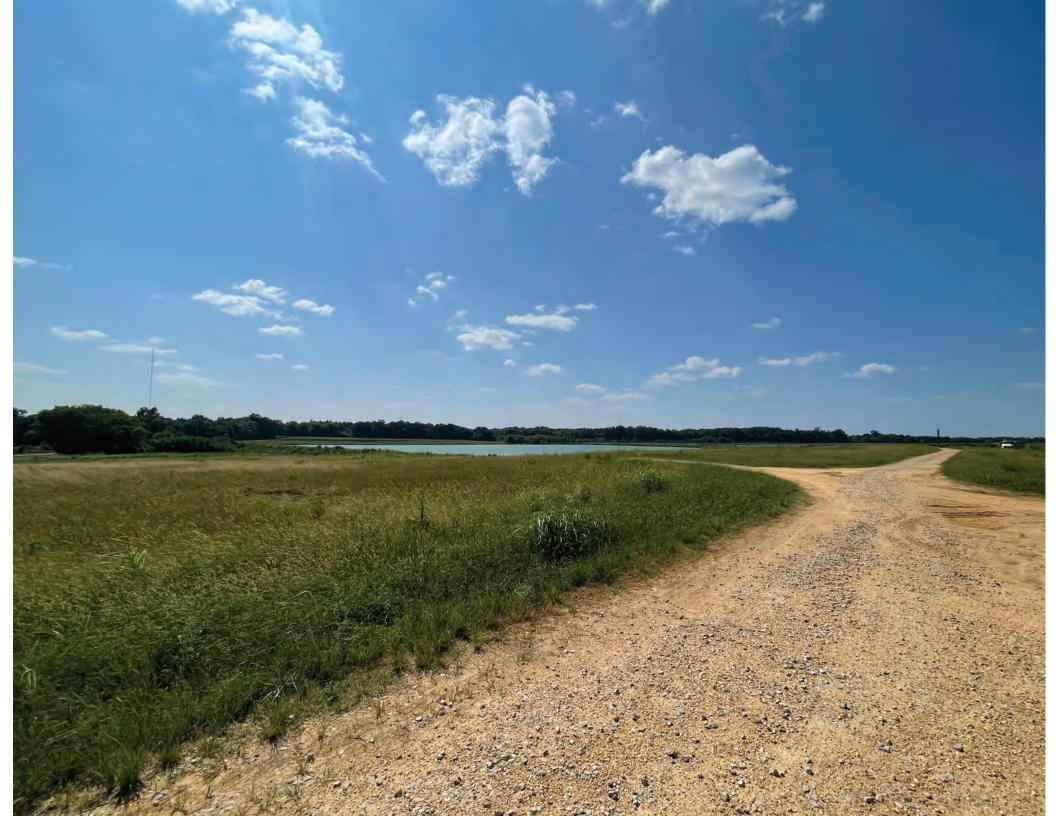

Opportunity

The list price is \$4,050,000 or approximately \$4,361 per acre.

Welcome to a spectacular row crop and cattle farm with a tremendous recreational upside. The property is located in western Dallas County along the Dallas/Perry County line. There is a newly constructed 60'x120' equipment barn with a 24' overhang located on the property that has power and water in-place. The tract features gently rolling topography that has been utilized for row crop and hay production. There are 9 individual ponds that are used for commercial catfish operation as well as a bass lake on the rear of the tract. The duck pond located in the center of the property is renowned in the area for spectacular duck hunting with the mixture of open water and flooded timber and frequently holds large numbers of a variety of ducks throughout the season. This farm has historically produced some very large whitetail deer and has abundant dove and turkey populations. The property is well-suited for a variety of uses for an owner/user as well as an investor seeking a return on investment from leasing the farming and water rights.