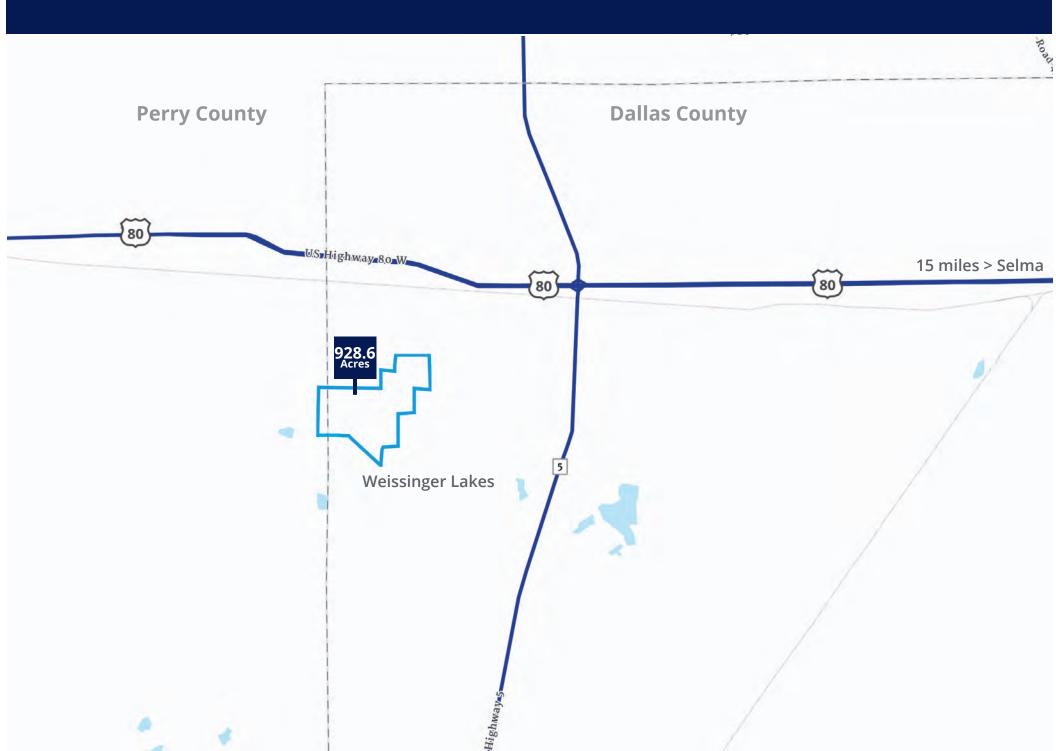

ater in-place. The tract features gently rolling topography that has been utilized for row crop and hay production. There are 9 individual ponds that are used for commercial catfish operation as well as a bass lake on the rear of the tract. The duck pond located in the center of the property is renowned in the area for spectacular duck hunting with the mixture of open water and flooded timber and frequently holds large numbers of a variety of ducks throughout the season. This farm has historically produced some very large whitetail deer and has abundant dove and turkey populations. The property is well-suited for a variety of uses for an owner/user as well as an investor seeking a return on investment from leasing the farming and water rights.





## Location Map | Dallas-Perry Counties















## Colliers

880 Montclair Road Suite 250 Birmingham, AL 35213 P: +1 205 445 0955 F: +1 205 445 0855 colliers/al.com

## **Lee Gantt**

Director of Land Services +1 205 317 4336 lee.gantt@colliers.com