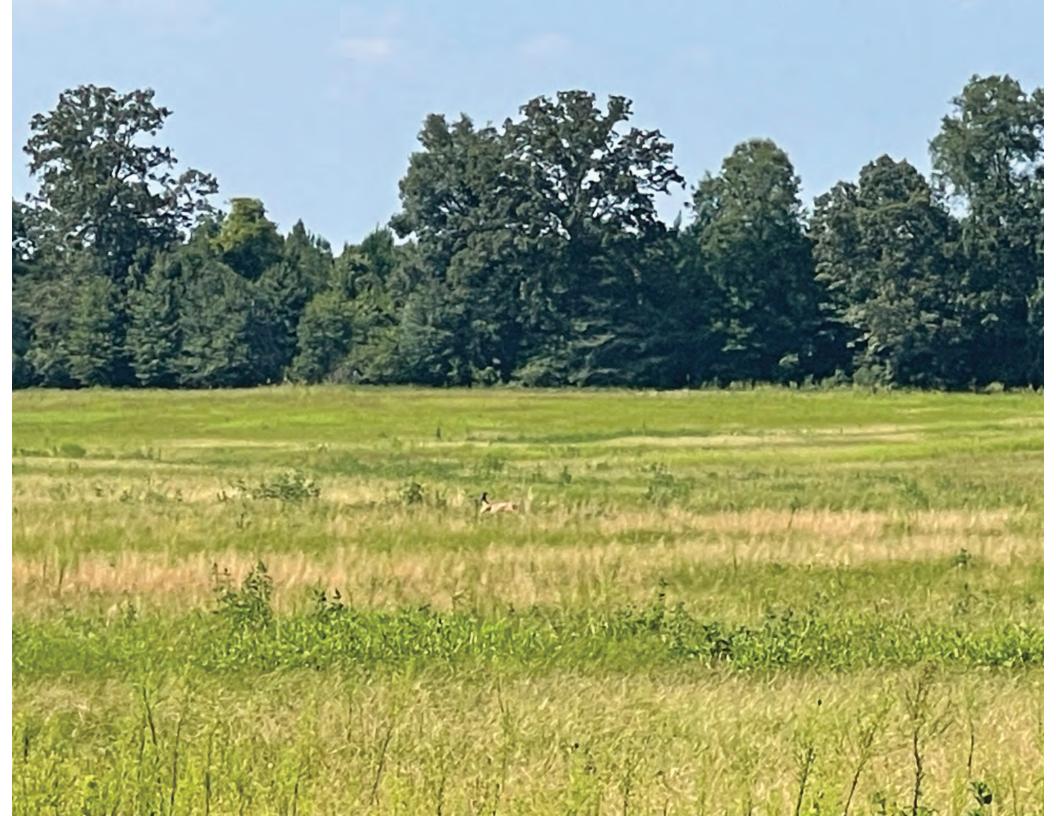

Opportunity

The list price is \$4,050,000 or approximately \$4,361 per acre.

Welcome to a spectacular row crop and cattle farm with a tremendous recreational upside. The property is located in western Dallas County along the Dallas/Perry County line. There is a newly constructed 60'x120' equipment barn with a 24' overhang located on the property that has power and water in-place. The tract features gently rolling topography that has been utilized for row crop and hay production. There are 9 individual ponds that are used for commercial catfish operation as well as a bass lake on the rear of the tract. The duck pond located in the center of the property is renowned in the area for spectacular duck hunting with the mixture of open water and flooded timber and frequently holds large numbers of a variety of ducks throughout the season. This farm has historically produced some very large whitetail deer and has abundant dove and turkey populations. The property is well-suited for a variety of uses for an owner/user as well as an investor seeking a return on investment from leasing the farming and water rights.