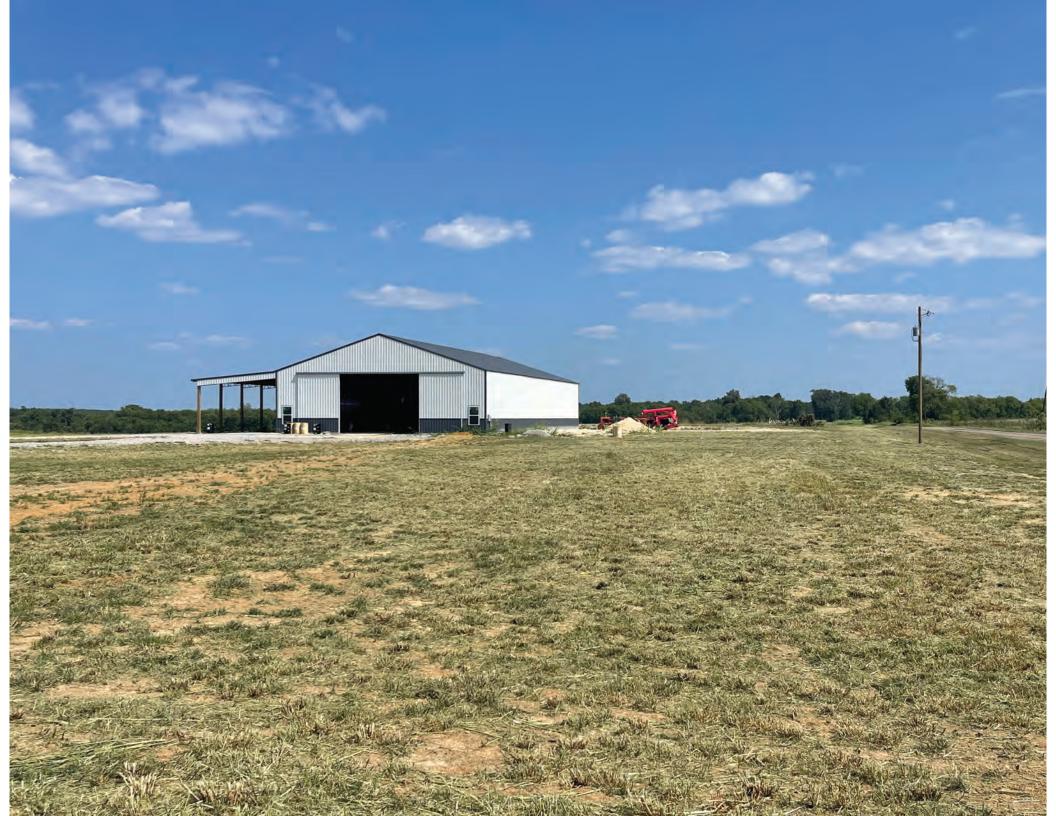

Opportunity

The list price is \$4,050,000 or approximately \$4,361 per acre.

Welcome to a spectacular row crop and cattle farm with a tremendous recreational upside. The property is located in western Dallas County along the Dallas/Perry County line. There is a newly constructed 60'x120' equipment barn with a 24' overhang located on the property that has power and water in-place. The tract features gently rolling topography that has been utilized for row crop and hay production. There are 9 individual ponds that are used for commercial catfish operation as well as a bass lake on the rear of the tract. The duck pond located in the center of the property is renowned in the area for spectacular duck hunting with the mixture of open water and flooded timber and frequently holds large numbers of a variety of ducks throughout the season. This farm has historically produced some very large whitetail deer and has abundant dove and turkey populations. The property is well-suited for a variety of uses for an owner/user as well as an investor seeking a return on investment from leasing the farming and water rights.