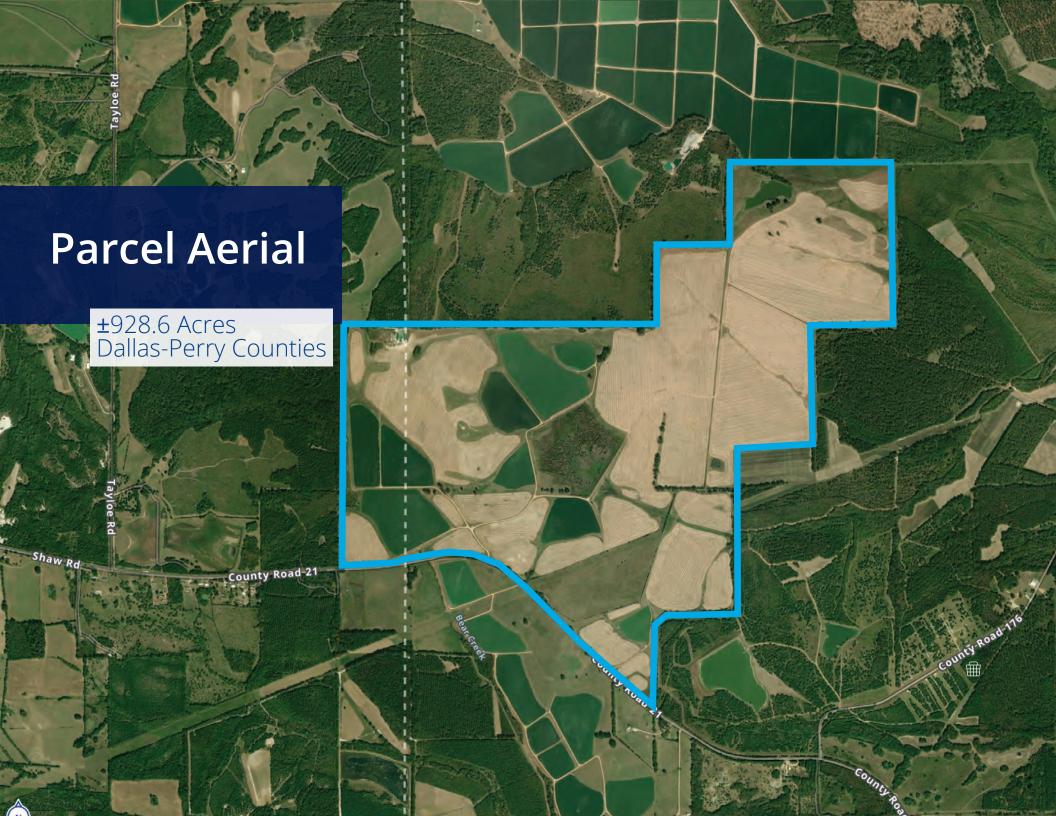

## Colliers | Alabama

880 Montclair Road, Suite 250 Birmingham, AL 35213 +1 205 445 0955 Colliers | Alabama is pleased to be the exclusive broker offering ±928.6 acres in Dallas & Perry Counties, Alabama.

Opportunity

The list price is \$4,050,000 or approximately \$4,361 per acre.

Welcome to a spectacular row crop and cattle farm with a tremendous recreational upside. The property is located in western Dallas County along the Dallas/Perry County line. There is a newly constructed 60'x120' equipment barn with a 24' overhang located on the property that has power and water in-place. The tract features gently rolling topography that has been utilized for row crop and hay production. There are 9 individual ponds that are used for commercial catfish operation as well as a bass lake on the rear of the tract. The duck pond located in the center of the property is renowned in the area for spectacular duck hunting with the mixture of open water and flooded timber and frequently holds large numbers of a variety of ducks throughout the season. This farm has historically produced some very large whitetail deer and has abundant dove and turkey populations. The property is well-suited for a variety of uses for an owner/user as well as an investor seeking a return on investment from leasing the farming and water rights.

## Location Map | Dallas-Perry Counties