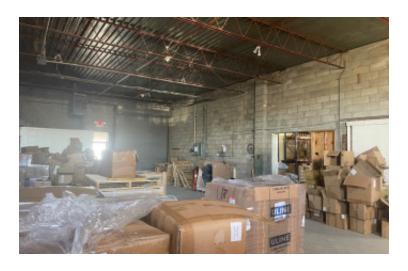

## **Pricing and Timing:**

Occupancy: 90-120 Days Lease Price: \$ 23.00 Gross

Suite A • Conveniently located on a busy road in the heart of the Oceanside industrial area. • Fully A/C warehouse/distribution facilty includes 2 private offices and bullpen. • Walking distance to LIRR. • Racking at additional cost