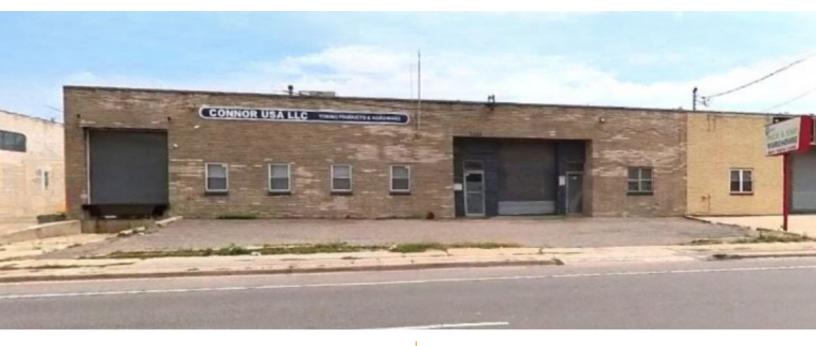

## 2,000 sq. ft. of Industrial Space For Lease

3435 Lawson Blvd, Oceanside

## **Pricing and Timing:**

Occupancy: 90-120 Days Lease Price: \$ 23.00 Gross

Suite A • Conveniently located on a busy road in the heart of the Oceanside industrial area. • Fully A/C warehouse/distribution facilty includes 2 private offices and bullpen. • Walking distance to LIRR. • Racking at additional cost