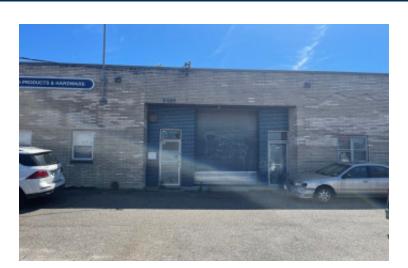

## **Pricing and Timing:**

Occupancy: 90-120 Days Lease Price: \$ 23.00 Gross

Suite A • Conveniently located on a busy road in the heart of the Oceanside industrial area. • Fully A/C warehouse/distribution facilty includes 2 private offices and bullpen. • Walking distance to LIRR. • Racking at additional cost