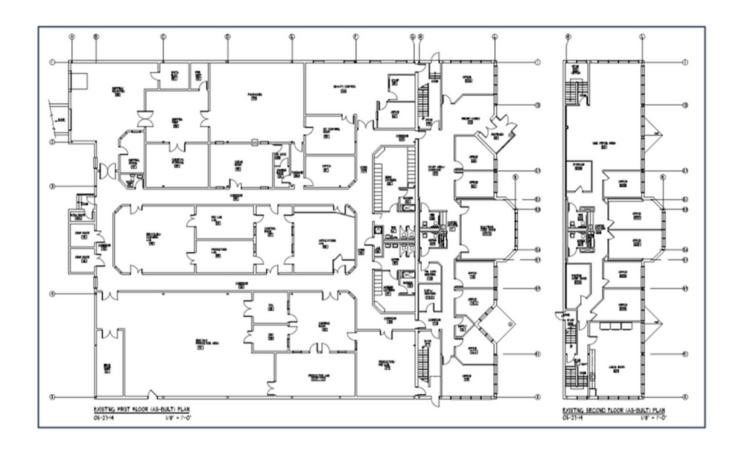

# For lease

1429 Hilldale Avenue Haverhill, MA





### Property Overview

Building Size: 24,688 SF

Site Size: 4.99 AC

**Site Coverage:** 11.1%

Year Built: 2001

No. of Buildings: One

**% WH / Office:** 63% / 37%

No. of Stories: Two (4,510 SF on

2nd Floor)

**Parking:** 80 Spaces (3.30/1,000 SF)

Clear Height: 18'

Column Spacing: 25' x 40'

Fire Protection: Wet System

**Power:** 1,600A, 277/480V, 3P

**Loading:** One (1) tailboard loading

dock, One (1) drive-in door

**HVAC:** Property is serviced by ten (10)

large roof-mounted units



## Floorplan



## Exterior





#### **Brian Tisbert**

Managing Director Brian.Tisbert@jll.com +1 978 273 6379

#### **Hannah Kiernan**

Associate Hannah.Kiernan@jll.com +1 978 473 3885