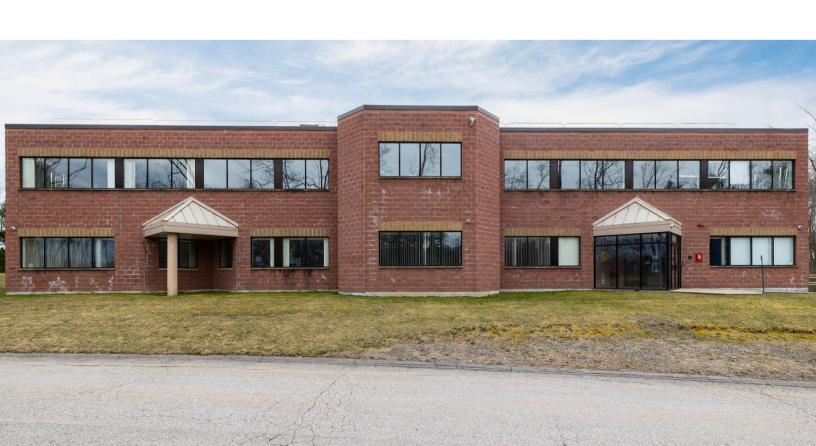

# For lease

1429 Hilldale Avenue Haverhill, MA





### Property Overview

Building Size: 24,688 SF

Site Size: 4.99 AC

**Site Coverage:** 11.1%

Year Built: 2001

No. of Buildings: One

**% WH / Office:** 63% / 37%

No. of Stories: Two (4,510 SF on

2nd Floor)

**Parking:** 80 Spaces (3.30/1,000 SF)

Clear Height: 18'

Column Spacing: 25' x 40'

Fire Protection: Wet System

**Power:** 1,600A, 277/480V, 3P

**Loading:** One (1) tailboard loading

dock, One (1) drive-in door

**HVAC:** Property is serviced by ten (10)

large roof-mounted units



## Floorplan



## Exterior





#### **Brian Tisbert**

Managing Director Brian.Tisbert@jll.com +1 978 273 6379

#### **Hannah Kiernan**

Associate Hannah.Kiernan@jll.com +1 978 473 3885