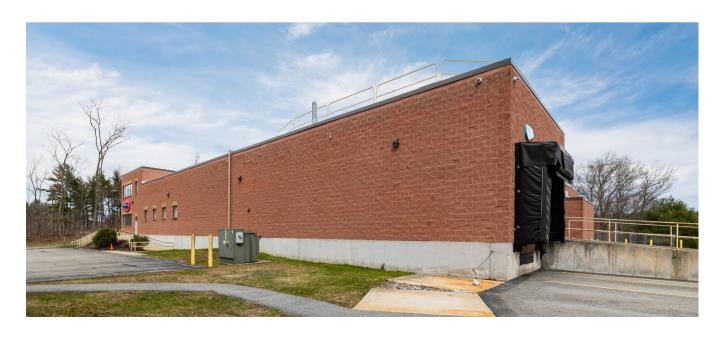

2nd Floor)

**Parking:** 80 Spaces (3.30/1,000 SF)

Clear Height: 18'

Column Spacing: 25' x 40'

Fire Protection: Wet System

**Power:** 1,600A, 277/480V, 3P

**Loading:** One (1) tailboard loading

dock, One (1) drive-in door

**HVAC:** Property is serviced by ten (10)

large roof-mounted units