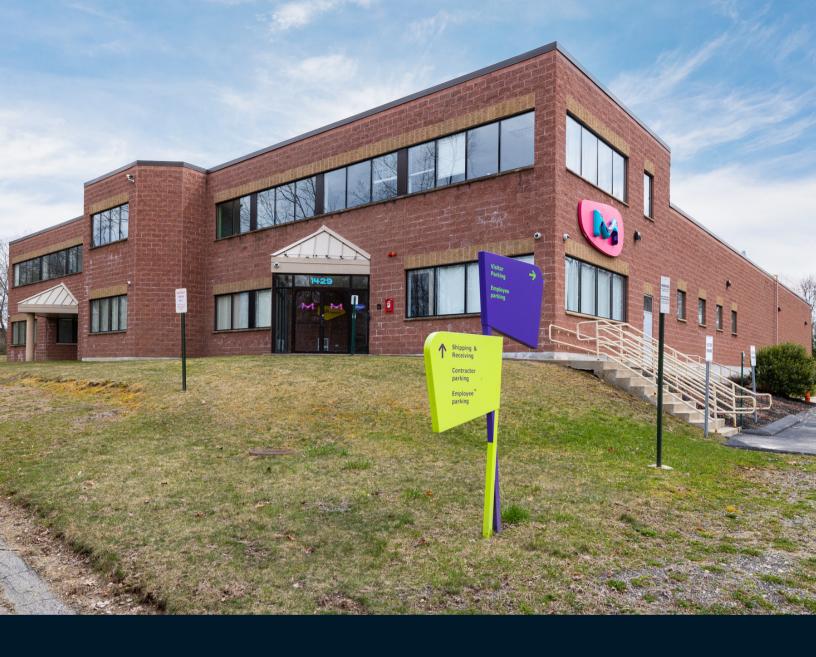

# For lease

1429 Hilldale Avenue Haverhill, MA

### Property Overview

Building Size: 24,688 SF

Site Size: 4.99 AC

**Site Coverage:** 11.1%

Year Built: 2001

No. of Buildings: One

**% WH / Office:** 63% / 37%

No. of Stories: Two (4,510 SF on