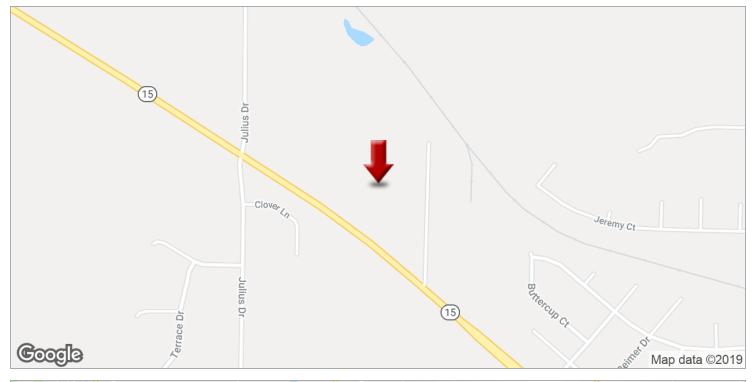

### **PROPERTY OVERVIEW**

PRIME DEVELOPMENT LAND just outside Greenville. High visibility location on HWY 15.

#### PROPERTY HIGHLIGHTS

- 10.2 Acres!
- HIGH Visibility!
- · Located on Hwy 15!
- Just outside of Greenville!

# 10 ACRES PRIME DEVELOPMENT/HIGH VISIBILITY

N1866-N1868 Greenville Drive, Greenville, WI 54942