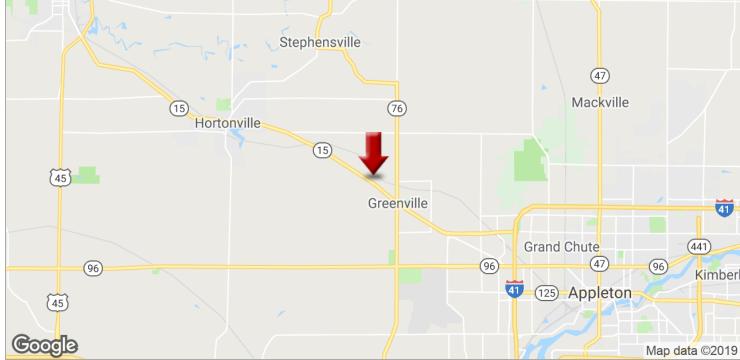

### **PROPERTY OVERVIEW**

PRIME DEVELOPMENT LAND just outside Greenville. High visibility location on HWY 15.

# 10 ACRES PRIME DEVELOPMENT/HIGH VISIBILITY

N1866-N1868 Greenville Drive, Greenville, WI 54942