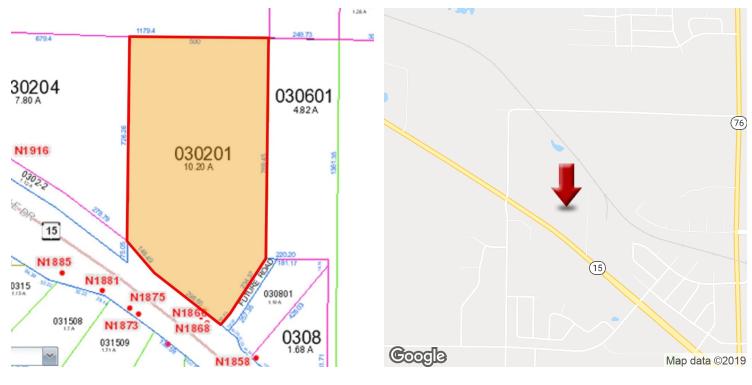

### **PROPERTY OVERVIEW**

PRIME DEVELOPMENT LAND just outside Greenville. High visibility location on HWY 15.

#### PROPERTY HIGHLIGHTS

- 10.2 Acres!
- HIGH Visibility!
- · Located on Hwy 15!
- Just outside of Greenville!

# 10 ACRES PRIME DEVELOPMENT/HIGH VISIBILITY

N1866-N1868 Greenville Drive, Greenville, WI 54942