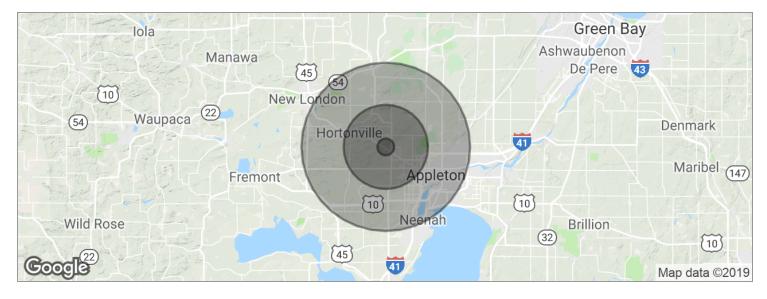

# 10 ACRES PRIME DEVELOPMENT/HIGH VISIBILITY

N1866-N1868 Greenville Drive, Greenville, WI 54942

| POPULATION          | 1 MILE   | 5 MILES  | 10 MILES |
|---------------------|----------|----------|----------|
| Total population    | 1,096    | 16,051   | 113,461  |
| Median age          | 34.9     | 36.1     | 36.7     |
| Median age (male)   | 34.5     | 36.1     | 35.5     |
| Median age (Female) | 35.3     | 36.1     | 37.9     |
| HOUSEHOLDS & INCOME | 1 MILE   | 5 MILES  | 10 MILES |
| Total households    | 383      | 5,856    | 46,824   |
| # of persons per HH | 2.9      | 2.7      | 2.4      |
| Average HH income   | \$85,840 | \$82,698 | \$68,579 |
|                     |          |          |          |