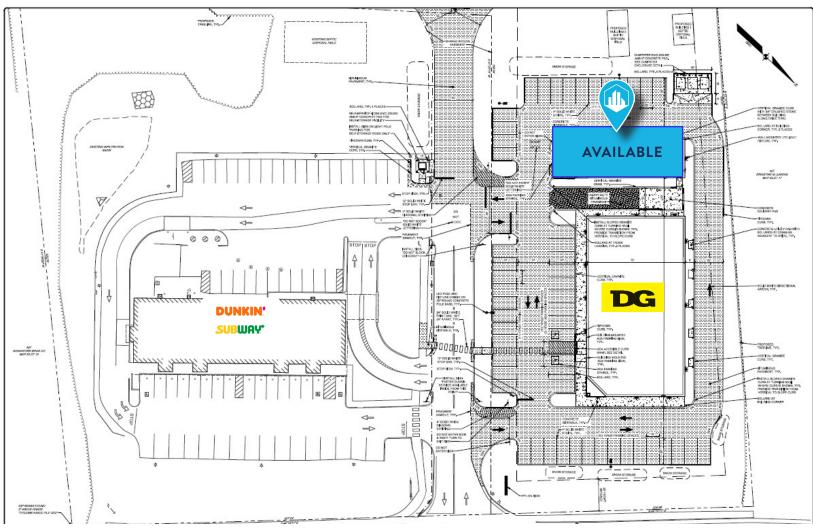

### **PROPERTY HIGHLIGHTS**

Waterboro Crossing Phase II

- Join Dunkin', Dollar General
- Subway, Associated Eye Care and Partner's Bank
- Up to 2,300± SF available as build-to-suit retail or office
- Ground lease available, see broker for details
- Traffic Counts: 8,300 VPD
- Lease Rate: \$25.00/SF NNN (Build-to-Suit)

#### PROPERTY DETAILS

| OWNER           | Delphi Holdings, LLC                       |
|-----------------|--------------------------------------------|
| AVAILABLE SPACE | Up to 2,300± SF                            |
| ZONING          | Village District                           |
| UTILITIES       | Public water, private septic               |
| SIGNAGE         | Proposed street pylon and building signage |
| TRAFFIC COUNT   | 8,300 VPD                                  |
| GROUND LEASE    | See Broker for details                     |
| LEASE RATE      | \$25.00/SF NNN (Build-to-Suit)             |