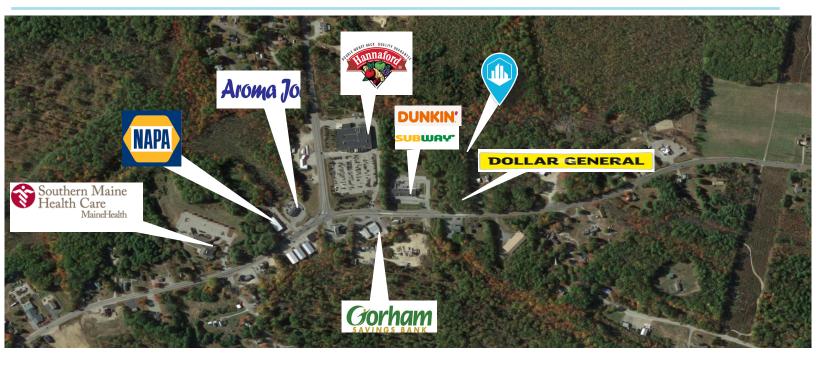

### **PROPERTY HIGHLIGHTS**

Waterboro Crossing Phase II

- Join Dunkin', Dollar General
- Subway, Associated Eye Care and Partner's Bank
- Up to 2,300± SF available as build-to-suit retail or office
- Ground lease available, see broker for details
- Traffic Counts: 8,300 VPD
- Lease Rate: \$25.00/SF NNN (Build-to-Suit)

#### PROPERTY DETAILS

| OWNER           | Delphi Holdings, LLC                       |
|-----------------|--------------------------------------------|
| AVAILABLE SPACE | Up to 2,300± SF                            |
| ZONING          | Village District                           |
| UTILITIES       | Public water, private septic               |
| SIGNAGE         | Proposed street pylon and building signage |
| TRAFFIC COUNT   | 8,300 VPD                                  |
| GROUND LEASE    | See Broker for details                     |
| LEASE RATE      | \$25.00/SF NNN (Build-to-Suit)             |