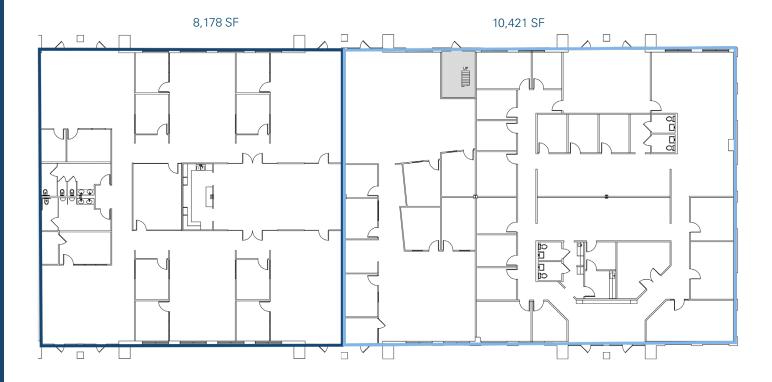

### AVAILABILITIES

7170 RIVERWOOD DRIVE 8,187 SF - 18,608 SF

#### 7170 RIVERWOOD DRIVE | 8,187 SF - 18,608 SF