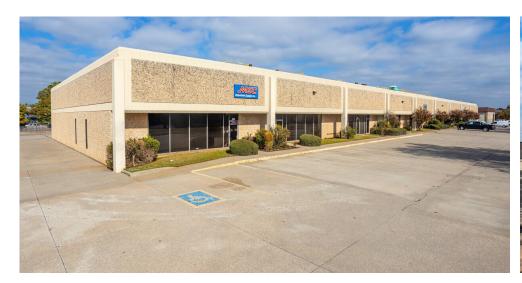

#### **Location Highlights**

Meridian Business Center, located at Southwest 21st Street and South Meridian Avenue, consists of two buildings totaling ± 64,270 square feet.

This property is professionally managed, has great curb appeal with the polished landscaping and provides great flexibilty for tenants and clients alike.