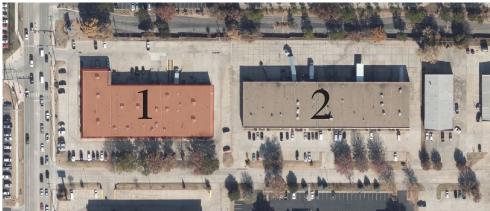

# Aerial of Surrounding Area

#### **Location Highlights**

Meridian Business Center, located at Southwest 21st Street and South Meridian Avenue, consists of two buildings totaling ± 64,270 square feet.

This property is professionally managed, has great curb appeal with the polished landscaping and provides great flexibilty for tenants and clients alike.