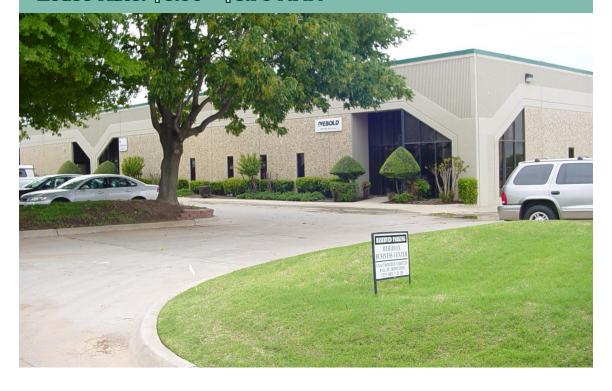

# Meridian SW 21st & Meridian Ave Oklahoma City, OK 73108 Business Center 1

#### **Location Highlights**

Meridian Business Center, located at Southwest 21st Street and South Meridian Avenue, consists of two buildings totaling ± 64,270 square feet.

This property is professionally managed, has great curb appeal with the polished landscaping and provides great flexibilty for tenants and clients alike.

With a location just 12 miles north of Will Rogers World Airport, it has easy access to I-40, I-44, Airport Rd, and the new turnpike expansion.

• Suite 2124

2,088± Sqaure Feet