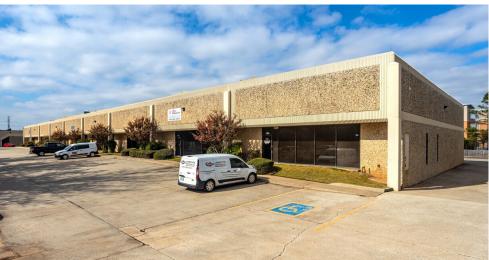

#### **Location Highlights**

Meridian Business Center, located at Southwest 21st Street and South Meridian Avenue, consists of two buildings totaling ± 64,270 square feet.

This property is professionally managed, has great curb appeal with the polished landscaping and provides great flexibilty for tenants and clients alike.