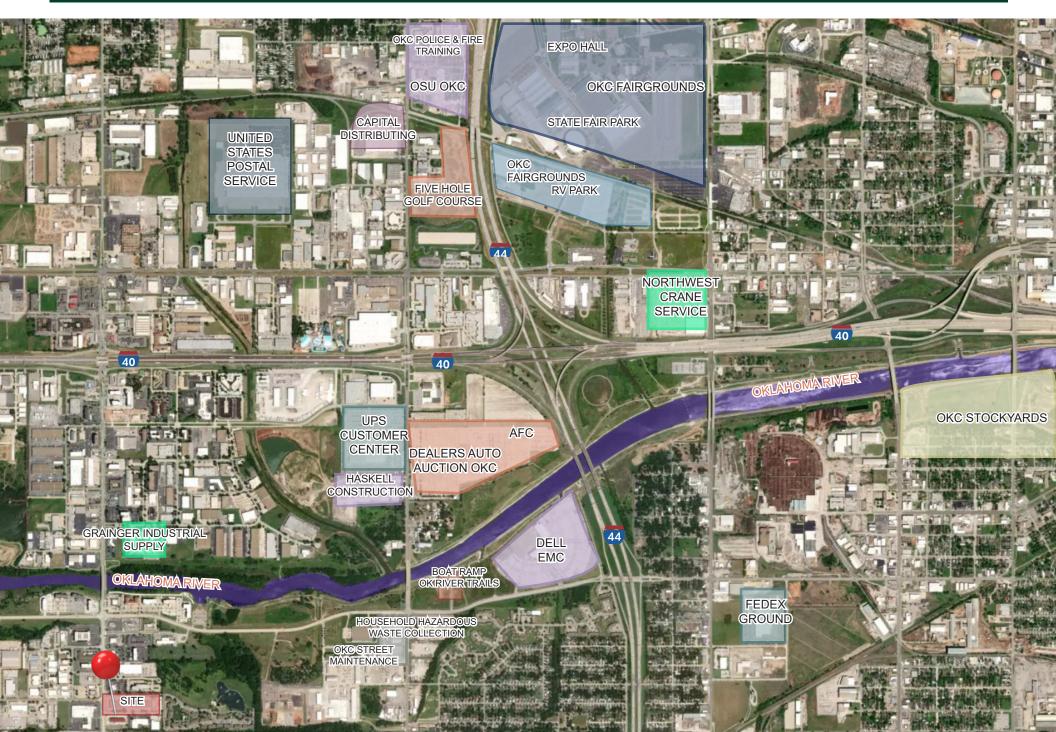

# Aerial of Surrounding Area

With a location just 12 miles north of Will Rogers World Airport, it has easy access to I-40, I-44, Airport Rd, and the new turnpike expansion.

• Suite 2124

2,088± Sqaure Feet