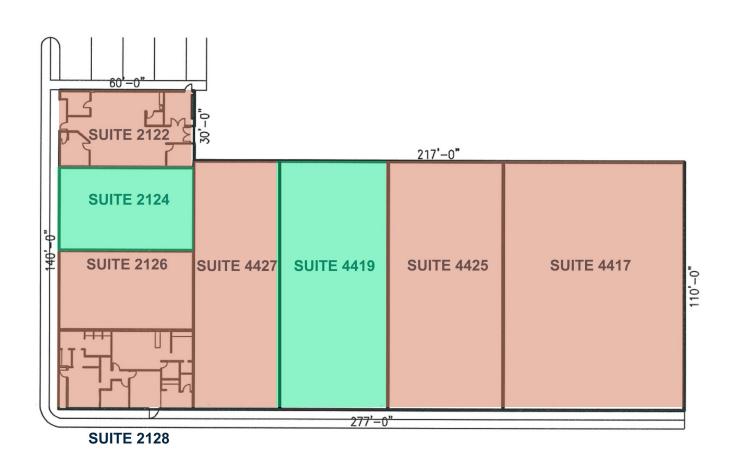

With a location just 12 miles north of Will Rogers World Airport, it has easy access to I-40, I-44, Airport Rd, and the new turnpike expansion.

• Suite 2124

2,088± Sqaure Feet

# • Suite 4419

5,610± Sqaure Feet