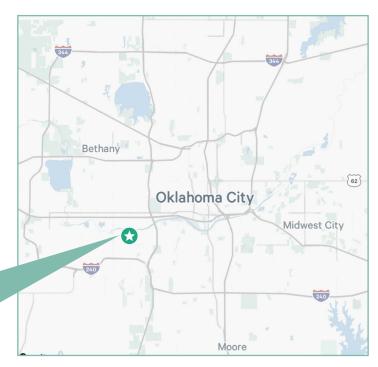

# Meridian SW 21st & Meridian Ave Oklahoma City, OK 73108 Business Center 1

### Lease Rate: \$8.50 - \$8.75 NNN





#### **Location Highlights**

Meridian Business Center, located at Southwest 21st Street and South Meridian Avenue, consists of two buildings totaling ± 64,270 square feet.

This property is professionally managed, has great curb appeal with the polished landscaping and provides great flexibilty for tenants and clients alike.

With a location just 12 miles north of Will Rogers World Airport, it has easy access to I-40, I-44, Airport Rd, and the new turnpike expansion.







• Suite 2124

2,088± Sqaure Feet



# • Suite 4419

5,610± Sqaure Feet



# Aerial of Surrounding Area





## Lease Rate: \$8.50 - \$8.75 NNN

Flex Space









#### **Contact Us**

Jason Hammock, SIOR, CCIM

Vice President +1 405 315 0725 jason.hammock@cbre.com Caitlin Mazaheri, SIOR, CCIM

Senior Associate +1 40