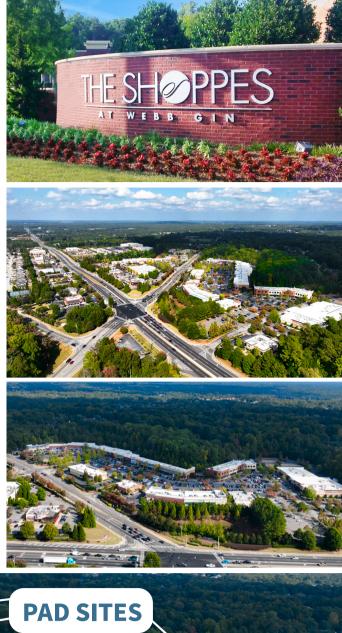

### Grocery-anchored and lifestyle center with over **330,000** square feet of curated retail shops, restaurants, and second level office space. Entrances are located on both S. Scenic Highway and Webb Gin House Road.

retail corridor in the growing, affluent Snellville market outside of Atlanta, GA. Population growth is strong - increasing by nearly 45% since 2000. Over the next five years, projections are for

Anchored by Sprouts, H&M, and Barnes & Noble. The Shoppes at Webb Gin sits on 48 acres in a high density

population to grow an additional 7% in the 3-mile radius. The Shoppes at Webb Gin receives 3.5 million annual visits and with this recent acquisition, CRC is bringing new life to this well established center.