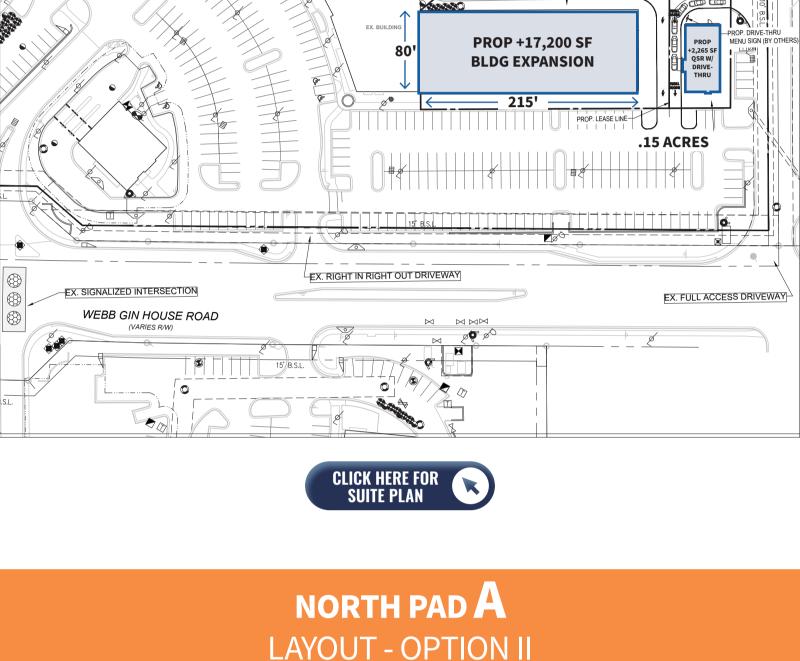

## OUTPARCEL 4 PROPERTY AREA (±0.23 AC.)

**CLICK HERE FOR SUITE PLAN** 

OSRWI

PROP. DRIVE-THRU

0