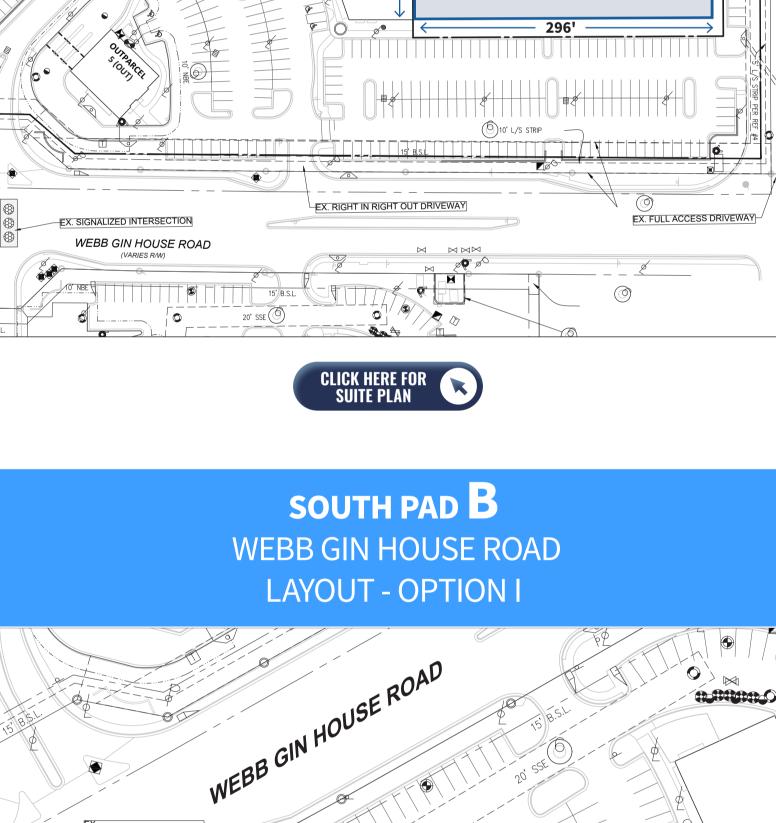

AREA (±0.55 AC.)

(5)

4

AREA (±0.55 AC.)

SOUTH PAD B

WEBB GIN HOUSE ROAD

**LAYOUT - OPTION II** 

WEBB GIN HOUSE ROAD