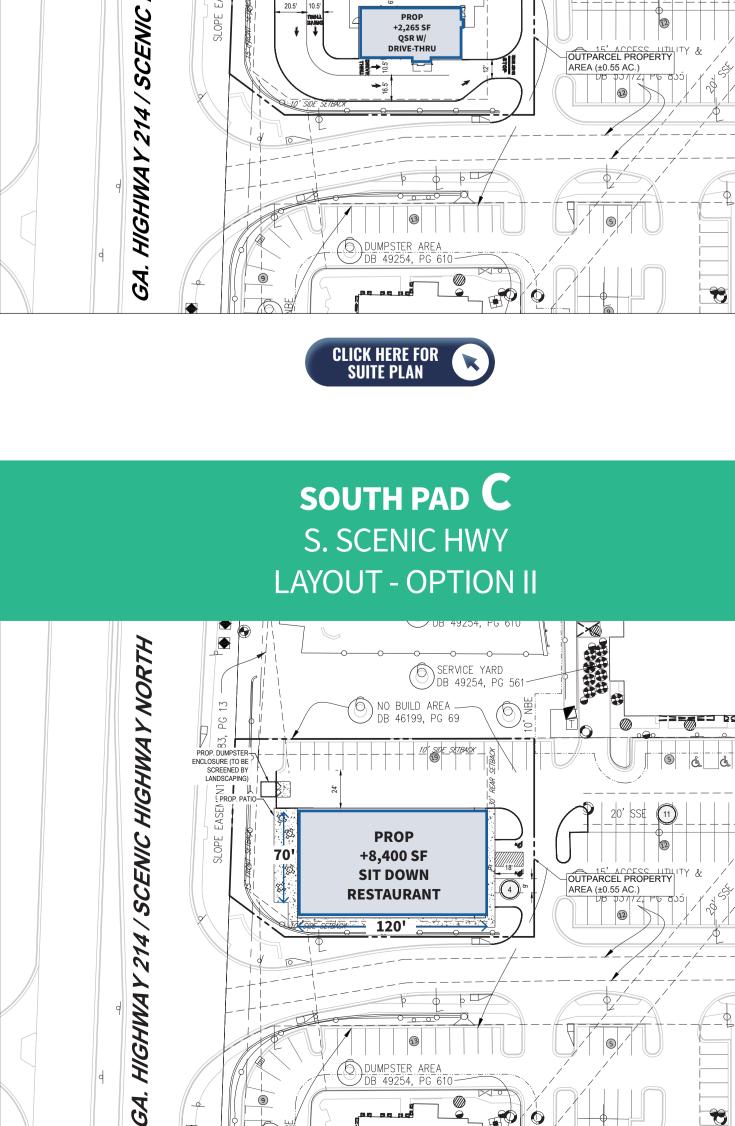

## S. SCENIC HWY LAYOUT - OPTION I SERVICE YARD DB 49254, PG 561 NO BUILD AREA DB 46199, PG 69

+2,265 SF QSR W/

SOUTH PAD C

**PROP** 

+8,400 SF **SIT DOWN** 

**RESTAURANT** 

**MONICA JOHNSON | COMMERCIAL LEASING** 