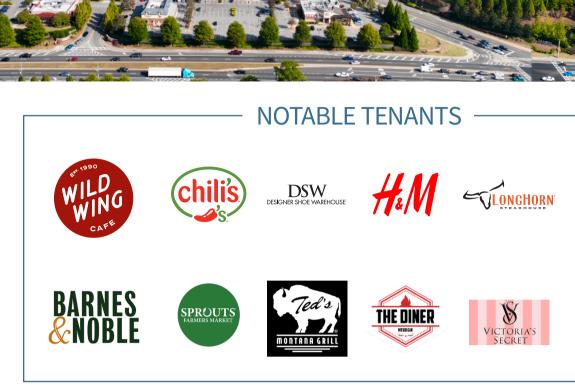

retail corridor in the growing, affluent Snellville market outside of Atlanta, GA. Population growth is strong - increasing by nearly 45% since 2000. Over the next five years, projections are for

Anchored by Sprouts, H&M, and Barnes & Noble. The Shoppes at Webb Gin sits on 48 acres in a high density