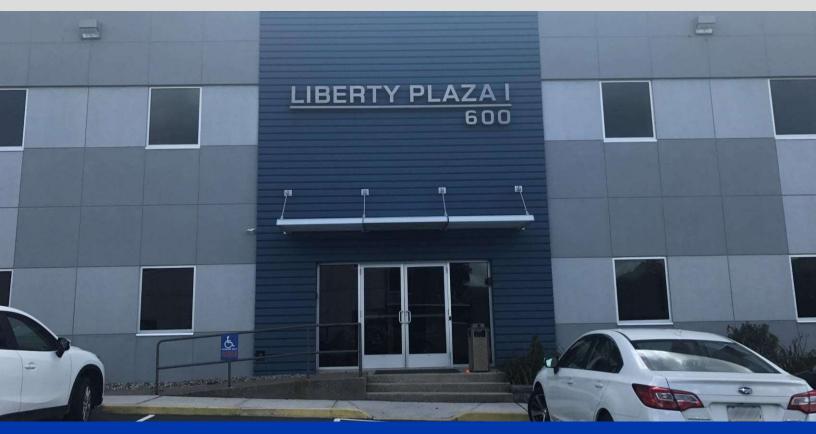

# Liberty Plaza 600 Corporate Circle Harrisburg, PA 17110



### **Property Overview**

Rental Rate: \$19.95/SF/YR

Property Type: Office

Lease Type: Gross (excl. in-suite janitorial)

TI Allowance: Available

Façade Signage: Available

Lot Size: 2.00 AC

Rentable Building Area: 18,000 SF

Year Built/Renovated: 1979/2019

Security: Secured Access

Parking: 4.0/1,000 SF

### Major Roadway(s) Access:

US Rts. 15 and 22, Interstates 81, 83, and 76 (PA Turnpike)

#### **Property Highlights:**

Major renovations completed in 2016, excellent visibility from the main road, natural light, local ownership and property management, conveniently located just off Progress Avenue and Interstate 81.

# **THANK YOU**

Thank you for your interest in this office space and Linlo Properties. If you would like additional information on this property, please contact a