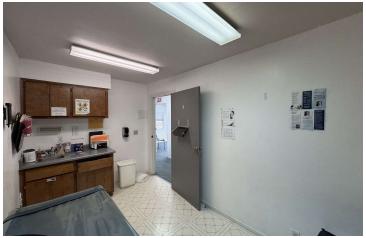

### PROPERTY DESCRIPTION

Quality ±970 SF Freestanding Professional/Medical Office Building on ±0.10 Acres: Excellent opportunity for a single-story turn-key office with a private parking lot. Property offers waiting room/lobby area, (3) exam rooms with sinks & counter space, front & back office with refrigerator hookups, & (1) restroom. Property is positioned toward the front to offer ample rear parking and street signage. In a private, secure, & established garden style office environment with private parking in a lush landscaped, park-like, quiet, professional office area. Equipment can be included.