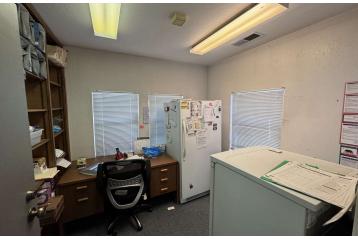

### PROPERTY DESCRIPTION

Quality ±970 SF Freestanding Professional/Medical Office Building on ±0.10 Acres: Excellent opportunity for a single-story turn-key office with a private parking lot. Property offers waiting room/lobby area, (3) exam rooms with sinks & counter space, front & back office with refrigerator hookups, & (1) restroom. Property is positioned toward the front to offer ample rear parking and street signage. In a private, secure, & established garden style office environment with private parking in a lush landscaped, park-like, quiet, professional office area. Equipment can be included.