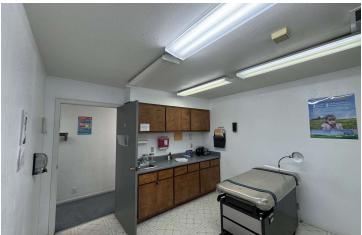

### **PROPERTY HIGHLIGHTS**

- ±970 SF Freestanding Medical Office Building on ±0.98 Acres
- Excellent Opportunity For Freestanding Office w/Private Parking Lot
- Lush Yard & Professionally Maintained Building
- · Ample Street Parking & Private Parking Lot
- Centrally Located off W Cleveland Avenue
- Private Reception, Conference Area & Multiple Private Offices
- Easy Access to CA-65 + Olive Avenue
- Mature Drought Resistant Low-Maintenance Landscaping
- Secure, Private, Established Location w/ Signage Available
- Equipment Can Be Included In Exam Rooms

### PROPERTY DESCRIPTION

Quality ±970 SF Freestanding Professional/Medical Office Building on ±0.10 Acres: Excellent opportunity for a single-story turn-key office with a private parking lot. Property offers waiting room/lobby area, (3) exam rooms with sinks & counter space, front & back office with refrigerator hookups, & (1) restroom. Property is positioned toward the front to offer ample rear parking and street signage. In a private, secure, & established garden style office environment with private parking in a lush landscaped, park-like, quiet, professional office area. Equipment can be included.