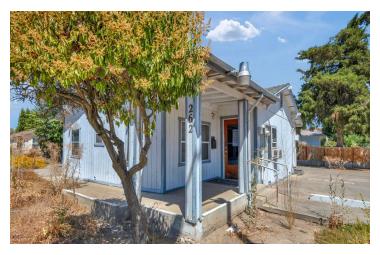

#### QUALITY FREESTANDING MEDICAL OFFICE BUILDING IN PORTERVILLE

221 N G St, Porterville, CA 93257

Sale Price

Year Built:

\$399,000

1986

### **PROPERTY HIGHLIGHTS**

- ±970 SF Freestanding Medical Office Building on ±0.98 Acres
- Excellent Opportunity For Freestanding Office w/Private Parking Lot
- Lush Yard & Professionally Maintained Building
- · Ample Street Parking & Private Parking Lot
- Centrally Located off W Cleveland Avenue
- Private Reception, Conference Area & Multiple Private Offices
- Easy Access to CA-65 + Olive Avenue
- Mature Drought Resistant Low-Maintenance Landscaping
- Secure, Private, Established Location w/ Signage Available
- Equipment Can Be Included In Exam Rooms

### PROPERTY DESCRIPTION

Quality ±970 SF Freestanding Professional/Medical Office Building on ±0.10 Acres: Excellent opportunity for a single-story turn-key office with a private parking lot. Property offers waiting room/lobby area, (3) exam rooms with sinks & counter space, front & back office with refrigerator hookups, & (1) restroom. Property is positioned toward the front to offer ample rear parking and street signage. In a private, secure, & established garden style office environment with private parking in a lush landscaped, park-like, quiet, professional office area. Equipment can be included.