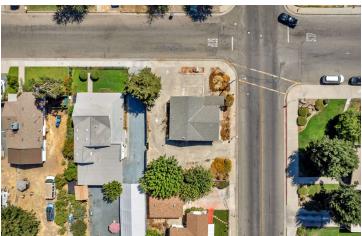

#### QUALITY FREESTANDING MEDICAL OFFICE BUILDING IN PORTERVILLE

221 N G St, Porterville, CA 93257

Sale Price

Year Built:

\$399,000

1986

#### **OFFERING SUMMARY**

Building Size: 970 SF
Available SF: 970
Lot Size: 0.11 Acres

Zoning: PO (Professional Office)

Market: Fresno

Submarket: Downtown/E St. District
Cross Streets: N G St & W Putnam Ave

### **PROPERTY HIGHLIGHTS**

- ±970 SF Freestanding Medical Office Building on ±0.98 Acres
- Excellent Opportunity For Freestanding Office w/Private Parking Lot
- Lush Yard & Professionally Maintained Building
- · Ample Street Parking & Private Parking Lot
- Centrally Located off W Cleveland Avenue
- Private Reception, Conference Area & Multiple Private Offices
- Easy Access to CA-65 + Olive Avenue
- Mature Drought Resistant Low-Maintenance Landscaping
- Secure, Private, Established Location w/ Signage Available
- Equipment Can Be Included In Exam Rooms

### PROPERTY DESCRIPTION

Quality ±970 SF Freestanding Professional/Medical Office Building on ±0.10 Acres: Excellent opportunity for a single-story turn-key office with a private parking lot. Property offers waiting room/lobby area, (3) exam rooms with sinks & counter space, front & back office with refrigerator hookups, & (1) restroom. Property is positioned toward the front to offer ample rear parking and street signage. In a private, secure, & established garden style office environment with private parking in a lush landscaped, park-like, quiet, professional office area. Equipment can be included.