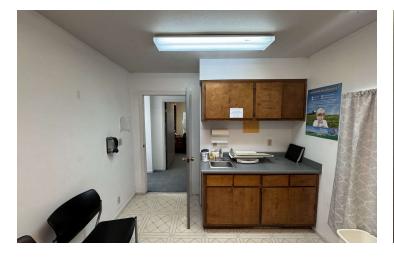

### PROPERTY DESCRIPTION

Quality ±970 SF Freestanding Professional/Medical Office Building on ±0.10 Acres: Excellent opportunity for a single-story turn-key office with a private parking lot. Property offers waiting room/lobby area, (3) exam rooms with sinks & counter space, front & back office with refrigerator hookups, & (1) restroom. Property is positioned toward the front to offer ample rear parking and street signage. In a private, secure, & established garden style office environment with private parking in a lush landscaped, park-like, quiet, professional office area. Equipment can be included.