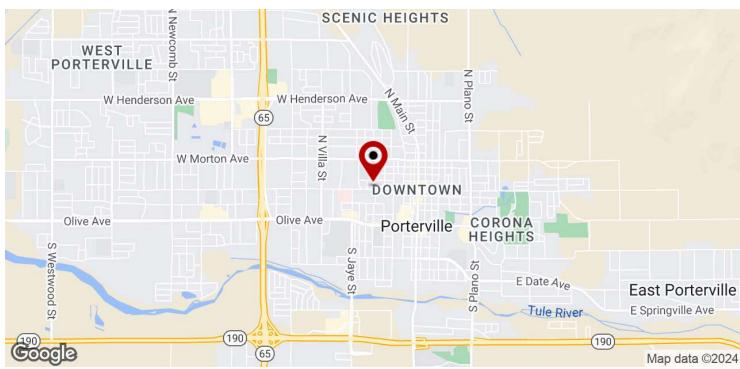

Prime central Porterville location off CA-65 and Olive Avenue, just 0.3 miles from the Hospital. Property is located north of W Morton Avenue, east of N Main St., south of Olive Avenue and west of N Villa Street. Easy location that can be accessed within ±10 minutes of all Porterville residences. Quick access to retail along N Main St. including: McDonalds, Starbucks, Bank of the Sierra, Citizens Bank, Union Bank, Grocery Outlet, Cricket, Fugazzis, The Human Bean, China Cafe, El Tapatio Restaurant, Yum Yum Donuts, The Vault Bar & Grill, Don Vino's Italian Bar and Grill, Beneficial State Bank, RJ's Cafe, Juicy Burger, and many others.