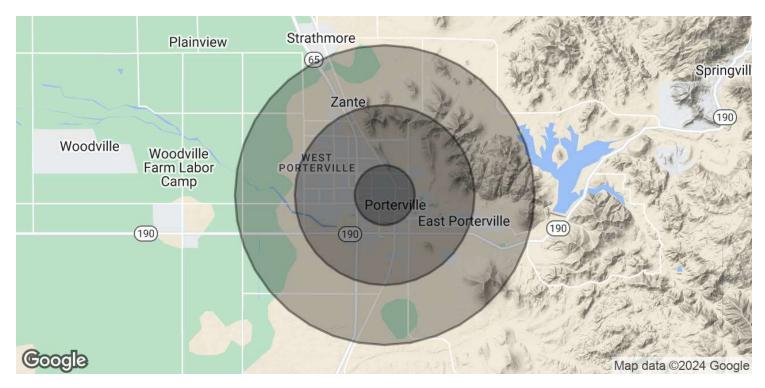

### QUALITY FREESTANDING MEDICAL OFFICE BUILDING IN PORTERVILLE

221 N G St, Porterville, CA 93257

| POPULATION           | 1 MILE    | 3 MILES   | 5 MILES   |
|----------------------|-----------|-----------|-----------|
| Total Population     | 18,894    | 70,397    | 76,147    |
| Average Age          | 34        | 34        | 34        |
| Average Age (Male)   | 33        | 33        | 34        |
| Average Age (Female) | 34        | 35        | 35        |
|                      |           |           |           |
| HOUSEHOLDS & INCOME  | 1 MILE    | 3 MILES   | 5 MILES   |
| Total Households     | 5,530     | 20,381    | 22,057    |
| # of Persons per HH  | 3.4       | 3.5       | 3.5       |
| Average HH Income    | \$58,219  | \$73,233  | \$73,840  |
| Average House Value  | \$331,794 | \$319,151 | \$323,799 |
|                      |           |           |           |
| ETHNICITY (%)        | 1 MILE    | 3 MILES   | 5 MILES   |
| Hispanic             | 77.4%     | 73.1%     | 72.6%     |