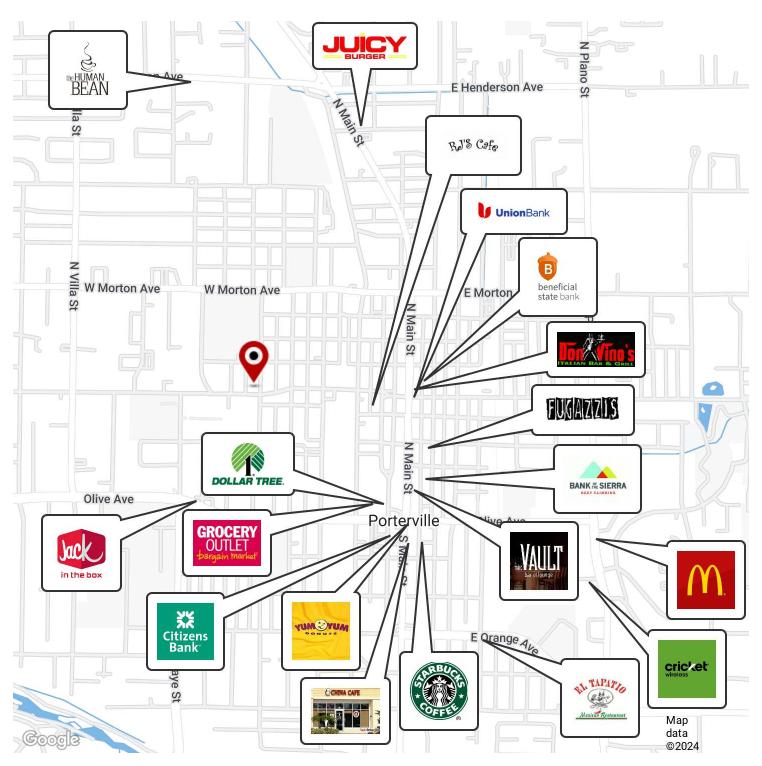

Prime central Porterville location off CA-65 and Olive Avenue, just 0.3 miles from the Hospital. Property is located north of W Morton Avenue, east of N Main St., south of Olive Avenue and west of N Villa Street. Easy location that can be accessed within ±10 minutes of all Porterville residences. Quick access to retail along N Main St. including: McDonalds, Starbucks, Bank of the Sierra, Citizens Bank, Union Bank, Grocery Outlet, Cricket, Fugazzis, The Human Bean, China Cafe, El Tapatio Restaurant, Yum Yum Donuts, The Vault Bar & Grill, Don Vino's Italian Bar and Grill, Beneficial State Bank, RJ's Cafe, Juicy Burger, and many others.