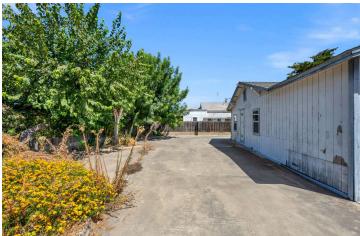

### **PROPERTY HIGHLIGHTS**

- ±970 SF Freestanding Medical Office Building on ±0.98 Acres
- Excellent Opportunity For Freestanding Office w/Private Parking Lot
- Lush Yard & Professionally Maintained Building
- · Ample Street Parking & Private Parking Lot
- Centrally Located off W Cleveland Avenue
- Private Reception, Conference Area & Multiple Private Offices
- Easy Access to CA-65 + Olive Avenue
- Mature Drought Resistant Low-Maintenance Landscaping
- Secure, Private, Established Location w/ Signage Available
- Equipment Can Be Included In Exam Rooms

### PROPERTY DESCRIPTION

Quality ±970 SF Freestanding Professional/Medical Office Building on ±0.10 Acres: Excellent opportunity for a single-story turn-key office with a private parking lot. Property offers waiting room/lobby area, (3) exam rooms with sinks & counter space, front & back office with refrigerator hookups, & (1) restroom. Property is positioned toward the front to offer ample rear parking and street signage. In a private, secure, & established garden style office environment with private parking in a lush landscaped, park-like, quiet, professional office area. Equipment can be included.