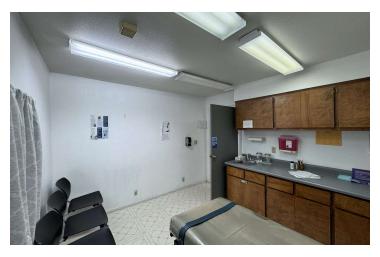

### **PROPERTY HIGHLIGHTS**

- ±970 SF Freestanding Medical Office Building on ±0.98 Acres
- Excellent Opportunity For Freestanding Office w/Private Parking Lot
- Lush Yard & Professionally Maintained Building
- · Ample Street Parking & Private Parking Lot
- Centrally Located off W Cleveland Avenue
- Private Reception, Conference Area & Multiple Private Offices
- Easy Access to CA-65 + Olive Avenue
- Mature Drought Resistant Low-Maintenance Landscaping
- Secure, Private, Established Location w/ Signage Available
- Equipment Can Be Included In Exam Rooms

### PROPERTY DESCRIPTION

Quality ±970 SF Freestanding Professional/Medical Office Building on ±0.10 Acres: Excellent opportunity for a single-story turn-key office with a private parking lot. Property offers waiting room/lobby area, (3) exam rooms with sinks & counter space, front & back office with refrigerator hookups, & (1) restroom. Property is positioned toward the front to offer ample rear parking and street signage. In a private, secure, & established garden style office environment with private parking in a lush landscaped, park-like, quiet, professional office area. Equipment can be included.