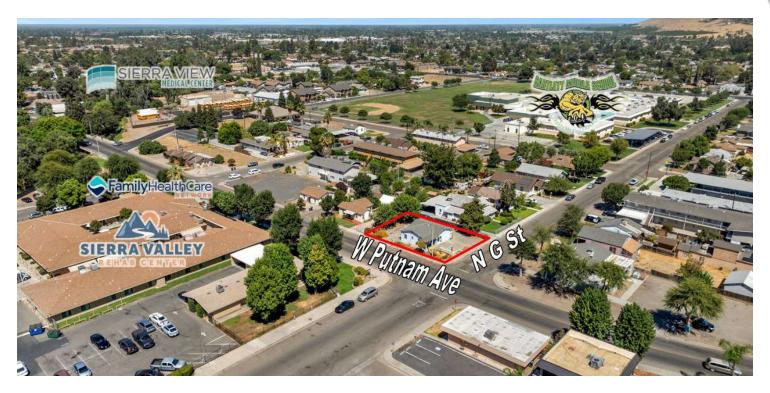

#### QUALITY FREESTANDING MEDICAL OFFICE BUILDING IN PORTERVILLE

221 N G St, Porterville, CA 93257

Sale Price

Year Built:

\$399,000

1986

#### **OFFERING SUMMARY**

Building Size: 970 SF
Available SF: 970
Lot Size: 0.11 Acres

Zoning: PO (Professional Office)

Market: Fresno

Submarket: Downtown/E St. District
Cross Streets: N G St & W Putnam Ave

### **PROPERTY HIGHLIGHTS**

- ±970 SF Freestanding Medical Office Building on ±0.98 Acres
- Excellent Opportunity For Freestanding Office w/Private Parking Lot
- Lush Yard & Professionally Maintained Building
- · Ample Street Parking & Private Parking Lot
- Centrally Located off W Cleveland Avenue
- Private Reception, Conference Area & Multiple Private Offices
- Easy Access to CA-65 + Olive Avenue
- Mature Drought Resistant Low-Maintenance Landscaping
- Secure, Private, Established Location w/ Signage Available
- Equipment Can Be Included In Exam Rooms

### PROPERTY DESCRIPTION

Quality ±970 SF Freestanding Professional/Medical Office Building on ±0.10 Acres: Excellent opportunity for a single-story turn-key office with a private parking lot. Property offers waiting room/lobby area, (3) exam rooms with sinks & counter space, front & back office with refrigerator hookups, & (1) restroom. Property is positioned toward the front to offer ample rear parking and street signage. In a private, secure, & established garden style office environment with private parking in a lush landscaped, park-like, quiet, professional office area. Equipment can be included.

Prime central Porterville location off CA-65 and Olive Avenue, just 0.3 miles from the Hospital. Property is located north of W Morton Avenue, east of N Main St., south of Olive Avenue and west of N Villa Street. Easy location that can be accessed within ±10 minutes of all Porterville residences. Quick access to retail along N Main St. including: McDonalds, Starbucks, Bank of the Sierra, Citizens Bank, Union Bank, Grocery Outlet, Cricket, Fugazzis, The Human Bean, China Cafe, El Tapatio Restaurant, Yum Yum Donuts, The Vault Bar & Grill, Don Vino's Italian Bar and Grill, Beneficial State Bank, RJ's Cafe, Juicy Burger, and many others.