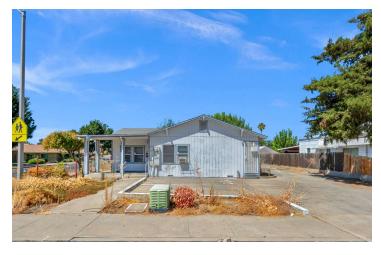

#### QUALITY FREESTANDING MEDICAL OFFICE BUILDING IN PORTERVILLE

221 N G St, Porterville, CA 93257

Sale Price

Year Built:

\$399,000

1986

### **PROPERTY HIGHLIGHTS**

- ±970 SF Freestanding Medical Office Building on ±0.98 Acres
- Excellent Opportunity For Freestanding Office w/Private Parking Lot
- Lush Yard & Professionally Maintained Building
- · Ample Street Parking & Private Parking Lot
- Centrally Located off W Cleveland Avenue
- Private Reception, Conference Area & Multiple Private Offices
- Easy Access to CA-65 + Olive Avenue
- Mature Drought Resistant Low-Maintenance Landscaping
- Secure, Private, Established Location w/ Signage Available
- Equipment Can Be Included In Exam Rooms

### PROPERTY DESCRIPTION

Quality ±970 SF Freestanding Professional/Medical Office Building on ±0.10 Acres: Excellent opportunity for a single-story turn-key office with a private parking lot. Property offers waiting room/lobby area, (3) exam rooms with sinks & counter space, front & back office with refrigerator hookups, & (1) restroom. Property is positioned toward the front to offer ample rear parking and street signage. In a private, secure, & established garden style office environment with private parking in a lush landscaped, park-like, quiet, professional office area. Equipment can be included.