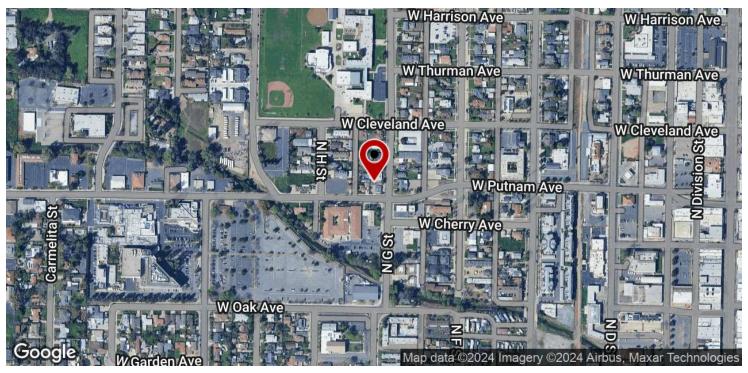

#### **OFFERING SUMMARY**

Building Size: 970 SF
Available SF: 970
Lot Size: 0.11 Acres

Zoning: PO (Professional Office)

Market: Fresno

Submarket: Downtown/E St. District
Cross Streets: N G St & W Putnam Ave

Prime central Porterville location off CA-65 and Olive Avenue, just 0.3 miles from the Hospital. Property is located north of W Morton Avenue, east of N Main St., south of Olive Avenue and west of N Villa Street. Easy location that can be accessed within ±10 minutes of all Porterville residences. Quick access to retail along N Main St. including: McDonalds, Starbucks, Bank of the Sierra, Citizens Bank, Union Bank, Grocery Outlet, Cricket, Fugazzis, The Human Bean, China Cafe, El Tapatio Restaurant, Yum Yum Donuts, The Vault Bar & Grill, Don Vino's Italian Bar and Grill, Beneficial State Bank, RJ's Cafe, Juicy Burger, and many others.