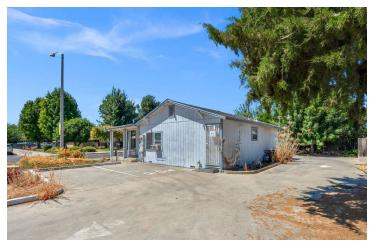

#### QUALITY FREESTANDING MEDICAL OFFICE BUILDING IN PORTERVILLE

221 N G St, Porterville, CA 93257

Sale Price

Year Built:

\$399,000

1986

### **PROPERTY HIGHLIGHTS**

- ±970 SF Freestanding Medical Office Building on ±0.98 Acres
- Excellent Opportunity For Freestanding Office w/Private Parking Lot
- Lush Yard & Professionally Maintained Building
- · Ample Street Parking & Private Parking Lot
- Centrally Located off W Cleveland Avenue
- Private Reception, Conference Area & Multiple Private Offices
- Easy Access to CA-65 + Olive Avenue
- Mature Drought Resistant Low-Maintenance Landscaping
- Secure, Private, Established Location w/ Signage Available
- Equipment Can Be Included In Exam Rooms

### PROPERTY DESCRIPTION

Quality ±970 SF Freestanding Professional/Medical Office Building on ±0.10 Acres: Excellent opportunity for a single-story turn-key office with a private parking lot. Property offers waiting room/lobby area, (3) exam rooms with sinks & counter space, front & back office with refrigerator hookups, & (1) restroom. Property is positioned toward the front to offer ample rear parking and street signage. In a private, secure, & established garden style office environment with private parking in a lush landscaped, park-like, quiet, professional office area. Equipment can be included.