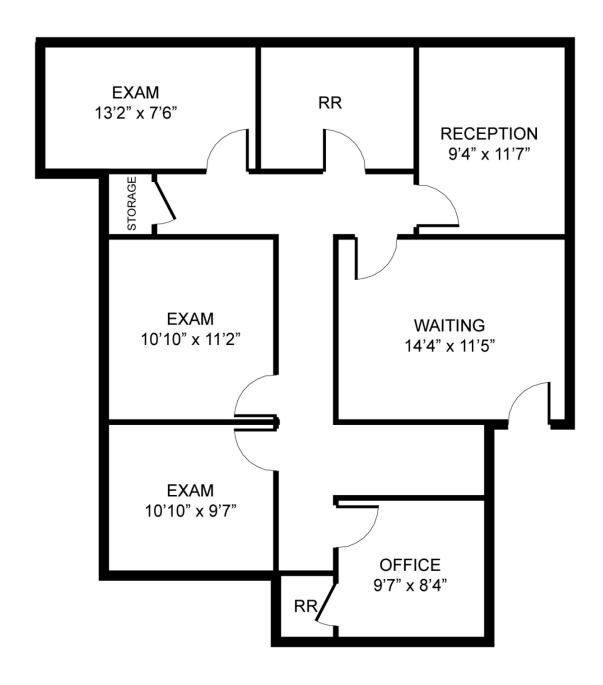

#### **OFFERING SUMMARY**

Building Size: 970 SF
Available SF: 970
Lot Size: 0.11 Acres

Zoning: PO (Professional Office)

Market: Fresno

Submarket: Downtown/E St. District
Cross Streets: N G St & W Putnam Ave

### **PROPERTY HIGHLIGHTS**

- ±970 SF Freestanding Medical Office Building on ±0.98 Acres
- Excellent Opportunity For Freestanding Office w/Private Parking Lot
- Lush Yard & Professionally Maintained Building
- · Ample Street Parking & Private Parking Lot
- Centrally Located off W Cleveland Avenue
- Private Reception, Conference Area & Multiple Private Offices
- Easy Access to CA-65 + Olive Avenue
- Mature Drought Resistant Low-Maintenance Landscaping
- Secure, Private, Established Location w/ Signage Available
- Equipment Can Be Included In Exam Rooms

### PROPERTY DESCRIPTION

Quality ±970 SF Freestanding Professional/Medical Office Building on ±0.10 Acres: Excellent opportunity for a single-story turn-key office with a private parking lot. Property offers waiting room/lobby area, (3) exam rooms with sinks & counter space, front & back office with refrigerator hookups, & (1) restroom. Property is positioned toward the front to offer ample rear parking and street signage. In a private, secure, & established garden style office environment with private parking in a lush landscaped, park-like, quiet, professional office area. Equipment can be included.