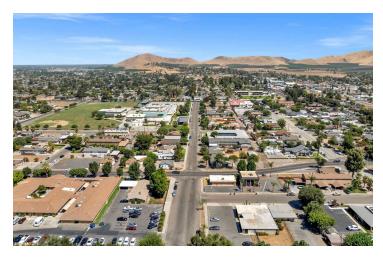

Prime central Porterville location off CA-65 and Olive Avenue, just 0.3 miles from the Hospital. Property is located north of W Morton Avenue, east of N Main St., south of Olive Avenue and west of N Villa Street. Easy location that can be accessed within ±10 minutes of all Porterville residences. Quick access to retail along N Main St. including: McDonalds, Starbucks, Bank of the Sierra, Citizens Bank, Union Bank, Grocery Outlet, Cricket, Fugazzis, The Human Bean, China Cafe, El Tapatio Restaurant, Yum Yum Donuts, The Vault Bar & Grill, Don Vino's Italian Bar and Grill, Beneficial State Bank, RJ's Cafe, Juicy Burger, and many others.