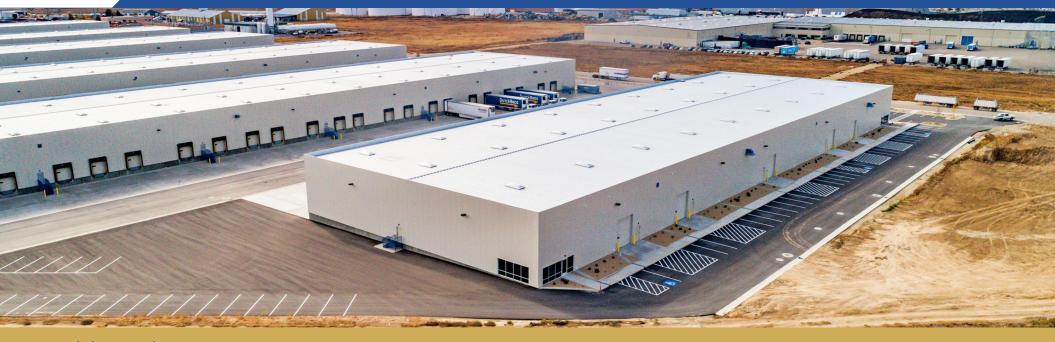

# 37,500 SF Industrial Space With 615 SF Office Space

Boise Airport +/- 20 min / 19 miles

I-84 Interstate +/- 2 min / 2 miles

Downtown Boise +/- 20 min / 20 miles

Adler Industrial specializes in vertically integrated solutions for Class "A" industrial development, including developing, constructing, leasing, investing, and property management. With over 4 million square feet of acquired or developed buildings and 1,000 acres of land for future projects, we lead the market in providing comprehensive industrial solutions. Our sister company, Adler Realty Investments, founded in 1996, has acquired or developed 5.9 million square feet of properties, across all asset types nationwide.