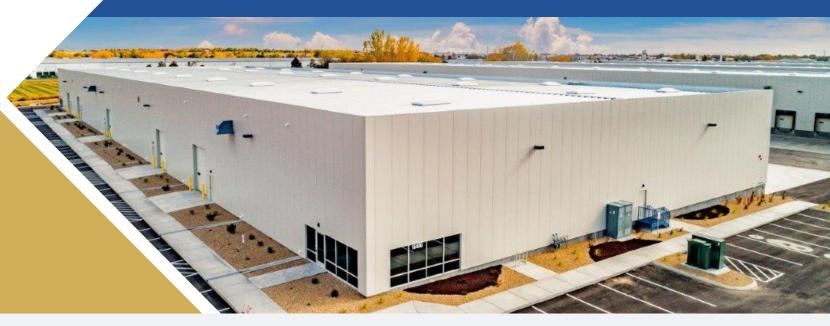

### 37,500 SF Industrial Space Available For Lease

16400 NORCO WAY | NAMPA, IDAHO

## 37,500 SF Industrial Space with 615 SF Office Space