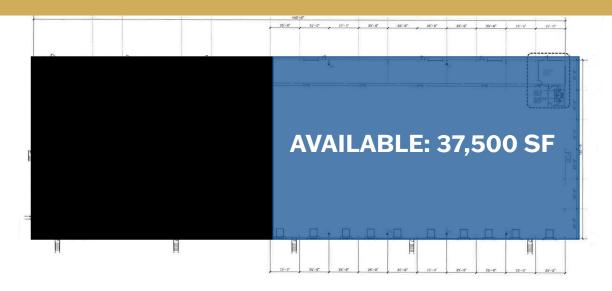

### **Building Plan**

• BUILDING SIZE:

67,500 SF

• AVAILABLE FOR LEASE:

37,500 SF

• STATUS:

Available

• BUILDING TYPE:

Industrial - Class A

• CONSTRUCTION:

Pre-Engineered Panel

• YEAR BUILT:

2019

• CLEAR HEIGHT:

24'

• DOORS:

10 Dock-High, 3 Drive-In

• LIGHTING:

LED with Motion Sensors

• LEASE TYPE:

NNN