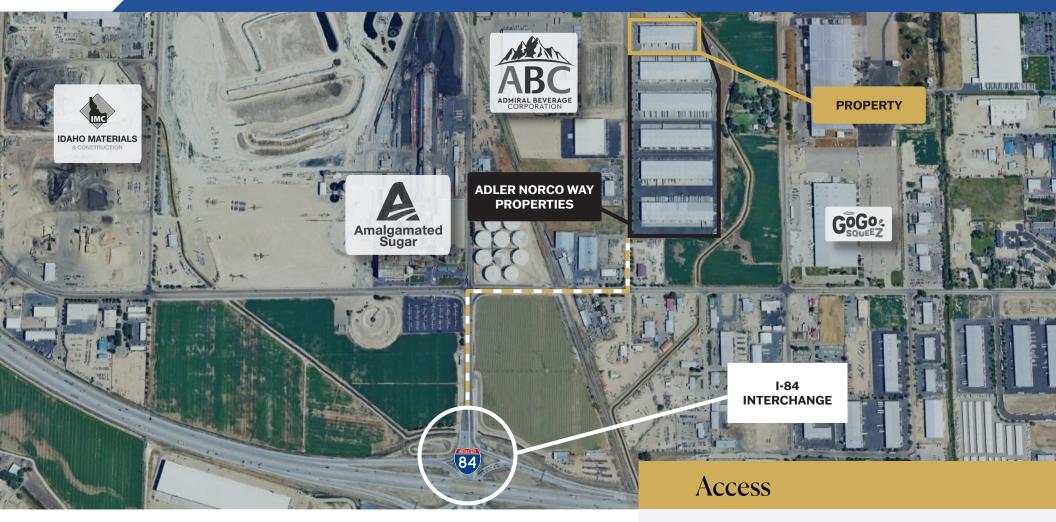

# 37,500 SF Industrial Space With 615 SF Office Space

Boise Airport +/- 20 min / 19 miles

I-84 Interstate +/- 2 min / 2 miles

Downtown Boise +/- 20 min / 20 miles

Adler Industrial specializes in vertically integrated solutions for Class "A" industrial development, including developing, constructing, leasing, investing, and property management. With over 4 million square feet of acquired or developed buildings and 1,000 acres of land for future projects, we lead the market in providing comprehensive industrial solutions. Our sister company, Adler Realty Investments, founded in 1996, has acquired or developed 5.9 million square feet of properties, across all asset types nationwide.