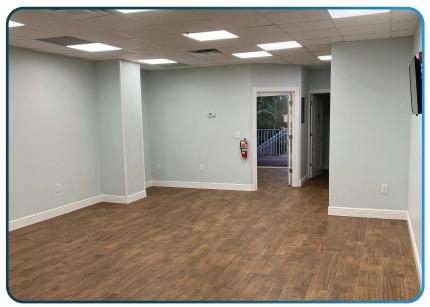

## **PROPERTY HIGHLIGHTS**

- Unit C-202 is 893 SF
- Includes a Meeting Room, Office, & Open Area
- Kitchenette Includes a Garbage Disposal
- One Restroom
- One Reserved Parking Space Under the Building with Guest Parking in Front