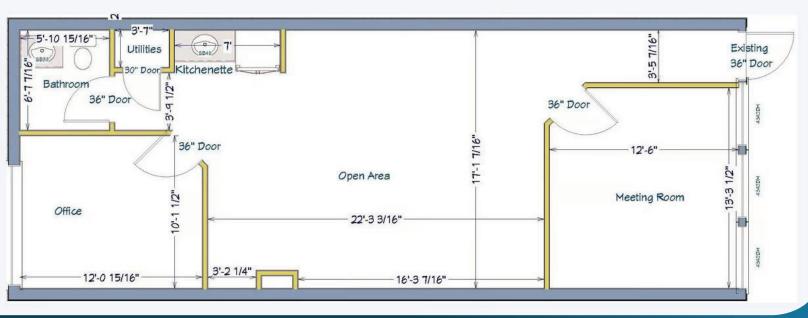

## **PROPERTY HIGHLIGHTS**

- Unit C-202 is 893 SF
- Includes a Meeting Room, Office, & Open Area
- Kitchenette Includes a Garbage Disposal
- One Restroom
- One Reserved Parking Space Under the Building with Guest Parking in Front