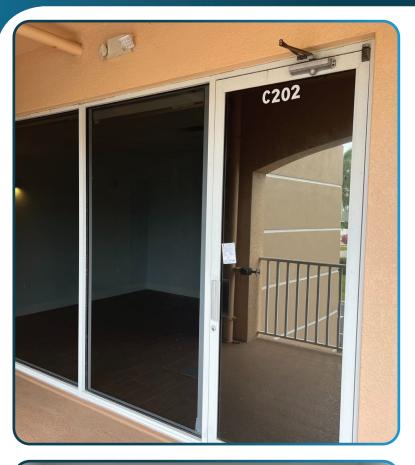

## **PROPERTY HIGHLIGHTS**

- Unit C-202 is 893 SF
- Includes a Meeting Room, Office, & Open Area
- Kitchenette Includes a Garbage Disposal
- One Restroom
- One Reserved Parking Space Under the Building with Guest Parking in Front