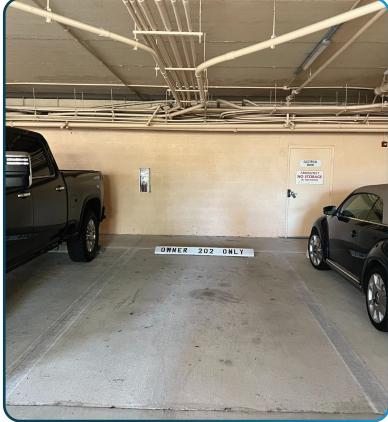

## **PROPERTY HIGHLIGHTS**

- Unit C-202 is 893 SF
- Includes a Meeting Room, Office, & Open Area
- Kitchenette Includes a Garbage Disposal
- One Restroom
- One Reserved Parking Space Under the Building with Guest Parking in Front