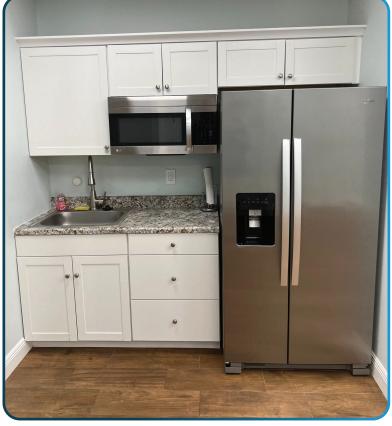

## **PROPERTY HIGHLIGHTS**

- Unit C-202 is 893 SF
- Includes a Meeting Room, Office, & Open Area
- Kitchenette Includes a Garbage Disposal
- One Restroom
- One Reserved Parking Space Under the Building with Guest Parking in Front