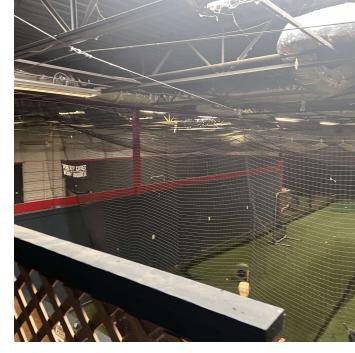

# **PROPERTY HIGHLIGHTS**

- 2,400+/-SF Office
- 18' Clear Ceiling Height
- 1 Dock High Door; 1 Drive In Door
- Potential for Full A/C in Warehouse
- 3+/- Miles to GA-400