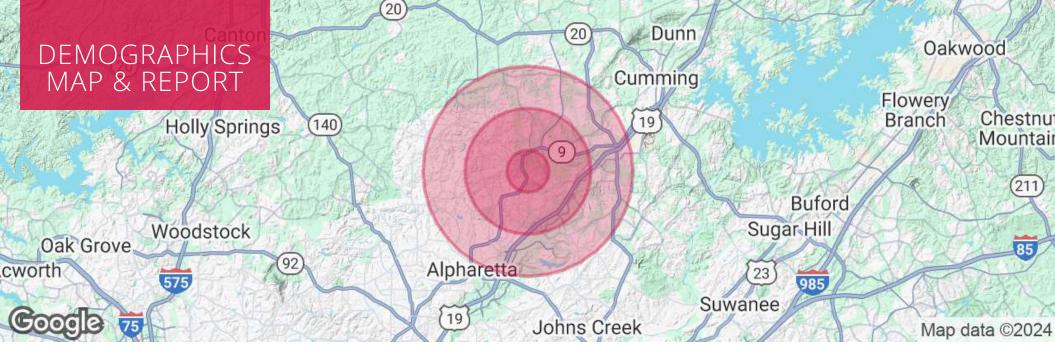

| 1 MILE    | 3 MILES                                    | 5 MILES                                                                                                                                                                                        |
|-----------|--------------------------------------------|------------------------------------------------------------------------------------------------------------------------------------------------------------------------------------------------|
| 4,198     | 47,794                                     | 136,008                                                                                                                                                                                        |
| 36        | 37                                         | 38                                                                                                                                                                                             |
| 35        | 36                                         | 37                                                                                                                                                                                             |
| 36        | 37                                         | 39                                                                                                                                                                                             |
| 1 MILE    | 3 MILES                                    | 5 MILES                                                                                                                                                                                        |
| 1,374     | 16,548                                     | 46,848                                                                                                                                                                                         |
| 3.1       | 2.9                                        | 2.9                                                                                                                                                                                            |
| \$164,873 | \$180,432                                  | \$196,468                                                                                                                                                                                      |
| \$619,935 | \$607,141                                  | \$657,025                                                                                                                                                                                      |
|           | 4,198 36 35 36  1 MILE 1,374 3.1 \$164,873 | 4,198       47,794         36       37         35       36         36       37         1 MILE       3 MILES         1,374       16,548         3.1       2.9         \$164,873       \$180,432 |