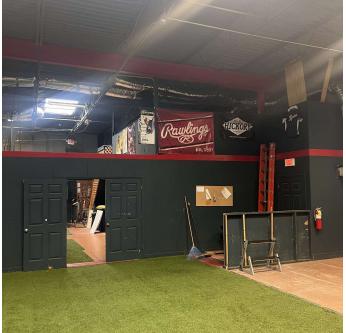

# **PROPERTY HIGHLIGHTS**

- 2,400+/-SF Office
- 18' Clear Ceiling Height
- 1 Dock High Door; 1 Drive In Door
- Potential for Full A/C in Warehouse
- 3+/- Miles to GA-400