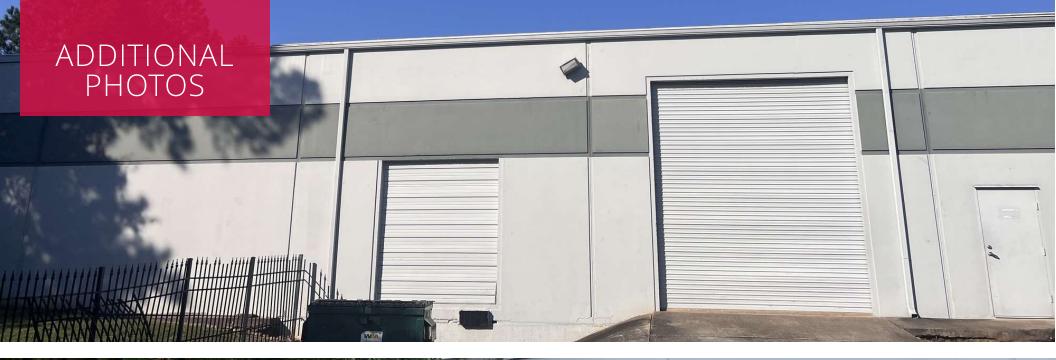

# **PROPERTY HIGHLIGHTS**

- 2,400+/-SF Office
- 18' Clear Ceiling Height
- 1 Dock High Door; 1 Drive In Door
- Potential for Full A/C in Warehouse
- 3+/- Miles to GA-400