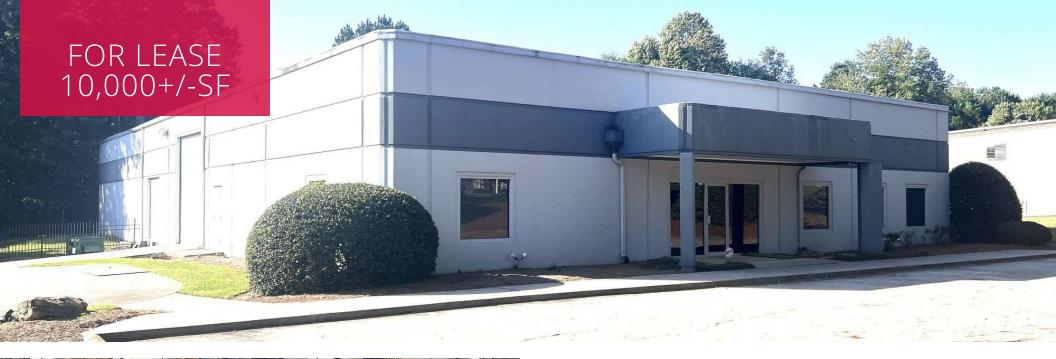

# **PROPERTY HIGHLIGHTS**

- 2,400+/-SF Office
- 18' Clear Ceiling Height
- 1 Dock High Door; 1 Drive In Door
- Potential for Full A/C in Warehouse
- 3+/- Miles to GA-400