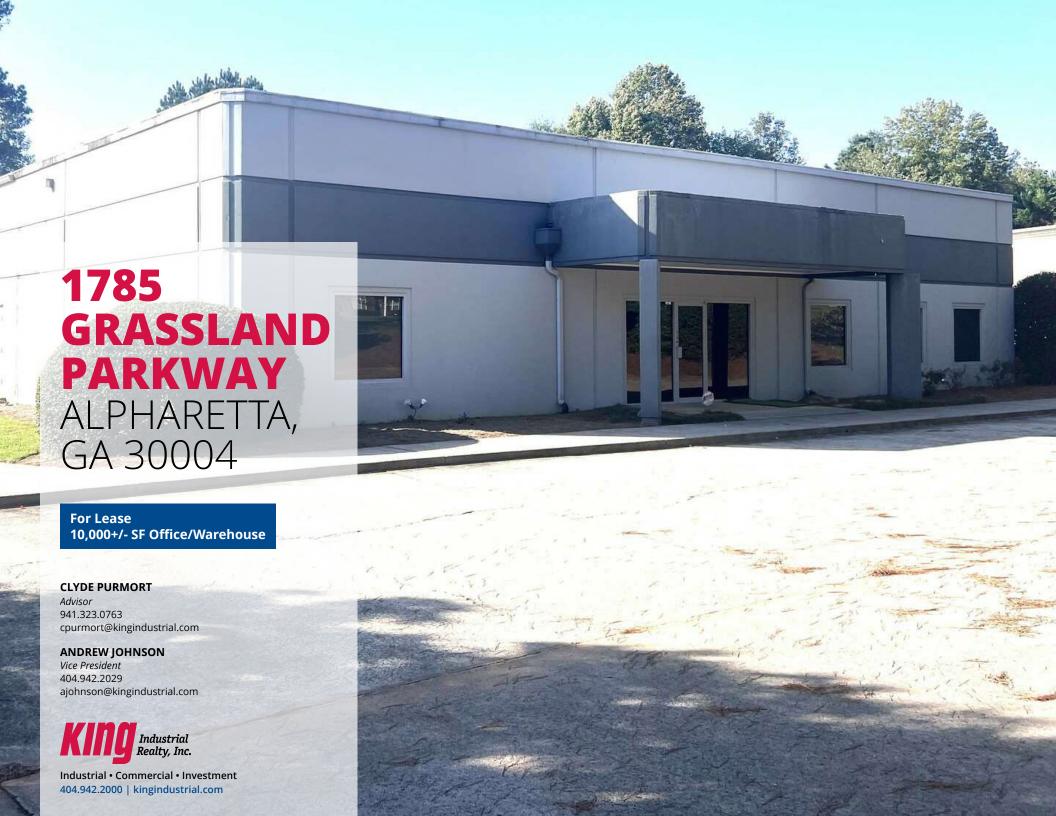

# **PROPERTY HIGHLIGHTS**

- 2,400+/-SF Office
- 18' Clear Ceiling Height
- 1 Dock High Door; 1 Drive In Door
- Potential for Full A/C in Warehouse
- 3+/- Miles to GA-400

# **OFFERING SUMMARY**

| Lot Size:      | 1 Acres   |
|----------------|-----------|
| Building Size: | 10,000 SF |
| Zoning:        | M1        |

**CLYDE PURMORT** 

*Advisor* 941.323.0763

cpurmort@kingindustrial.com