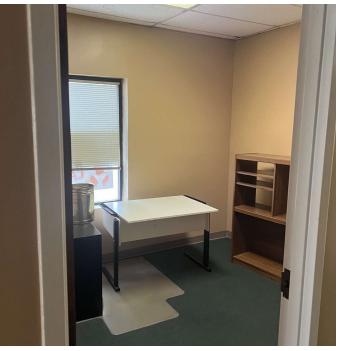

# **PROPERTY HIGHLIGHTS**

- 2,400+/-SF Office
- 18' Clear Ceiling Height
- 1 Dock High Door; 1 Drive In Door
- Potential for Full A/C in Warehouse
- 3+/- Miles to GA-400