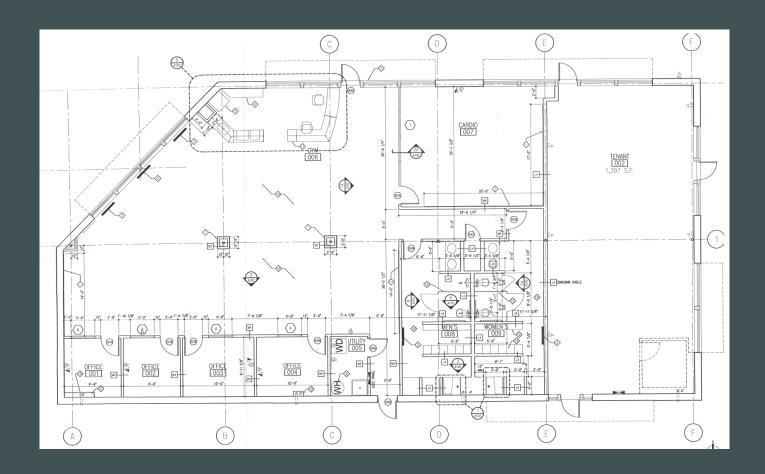

#### Site Details

- + 5,429 SF Available
- + 0.29 Acres
- + Single tenant building (can be demised)
- + Great user building

- + High VPD of 37,517
- + Superior demographics
- + Sale price: \$1,150,000
- + Lease Rate: \$20.00/SF NNN