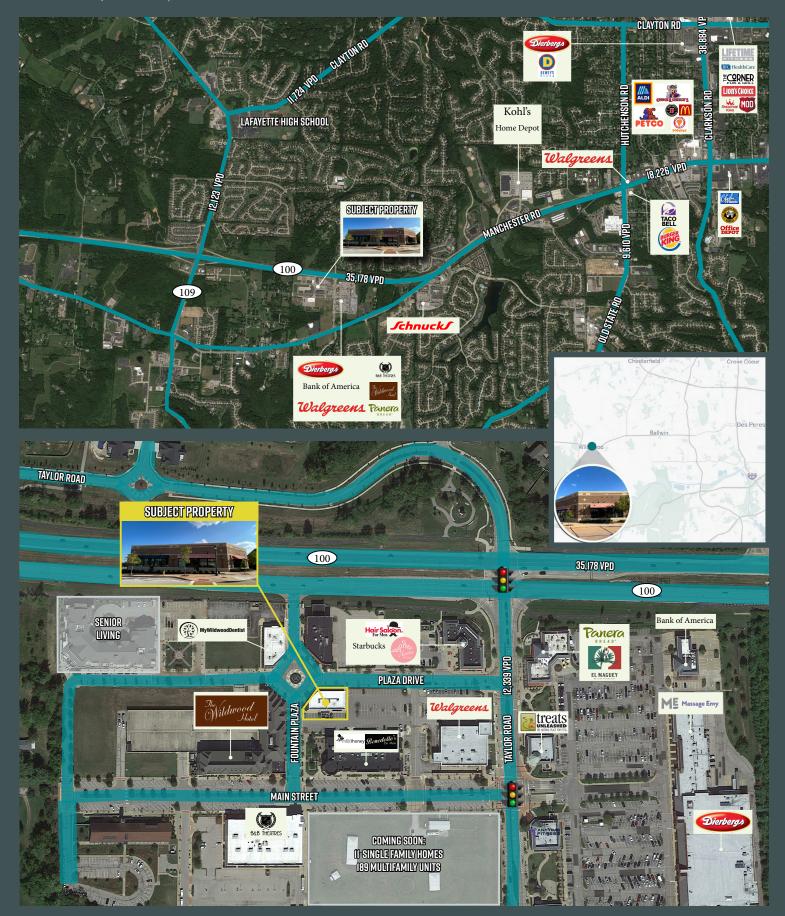

# 174 Plaza Drive

Owner/User or Lease Opportunity

174 Plaza Dr. Wildwood, MO 63040 www.cbre.com/stlouis

Asking Rate: \$20.00/SF, NNN

#### Site Details

- + 5,429 SF Available
- + 0.29 Acres
- + Single tenant building (can be demised)
- + Great user building

- + High VPD of 37,517
- + Superior demographics
- + Sale price: \$1,150,000
- + Lease Rate: \$20.00/SF NNN