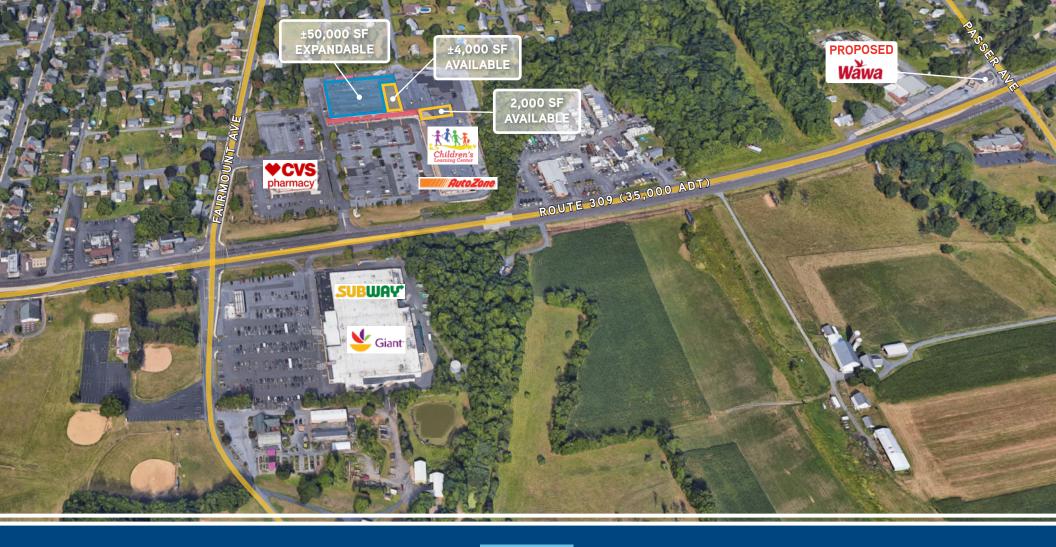

±2,000 SF to ±57,000 SF available

# Fairmont Village Shopping Center 7001 N ROUTE 309, COOPERSBURG, PA

In close proximity to Promenade Shops at Saucon Valley (AMC Theater, Fresh Market, Bar Louie among others)