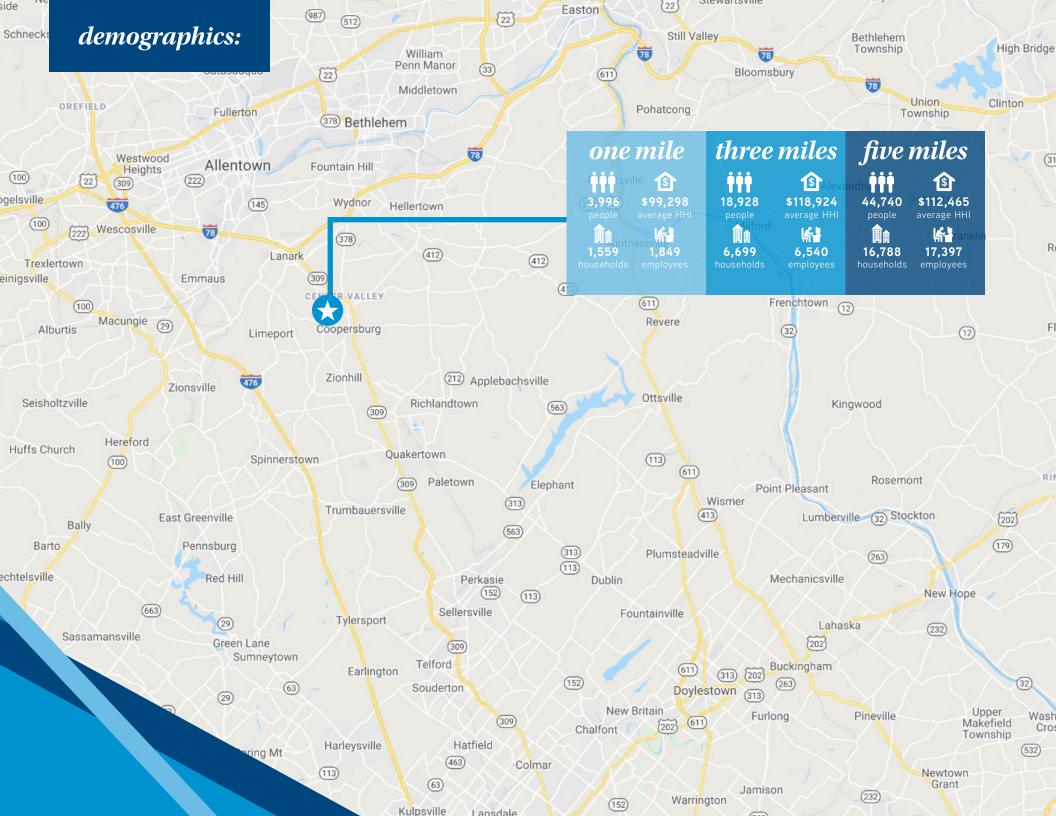

# Fairmont Village Shopping Center 7001 N ROUTE 309, COOPERSBURG, PA

In close proximity to Promenade Shops at Saucon Valley (AMC Theater, Fresh Market, Bar Louie among others)