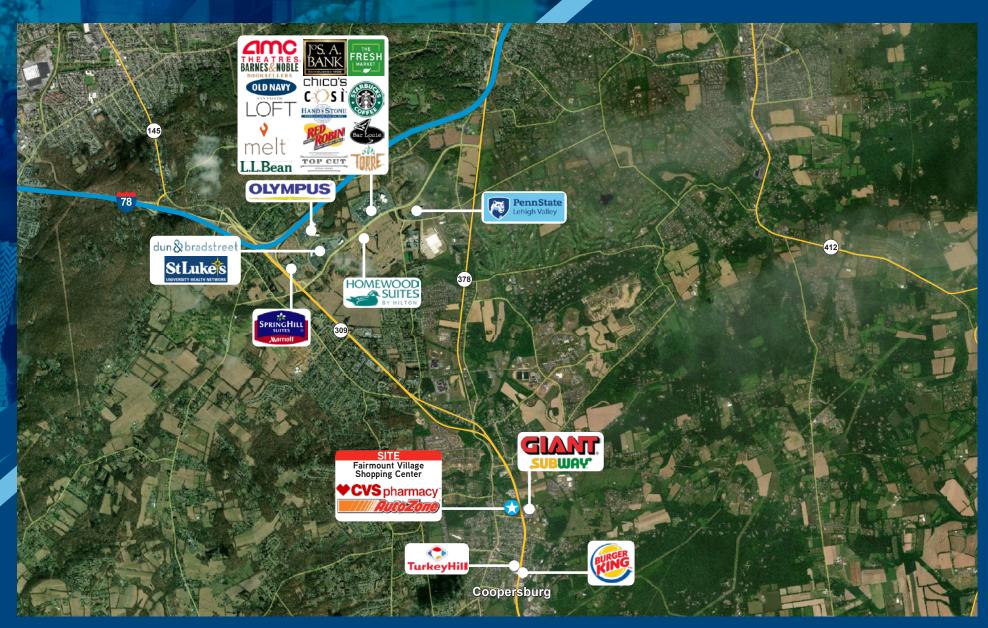

# Fairmont Village Shopping Center 7001 N ROUTE 309, COOPERSBURG, PA

In close proximity to Promenade Shops at Saucon Valley (AMC Theater, Fresh Market, Bar Louie among others)