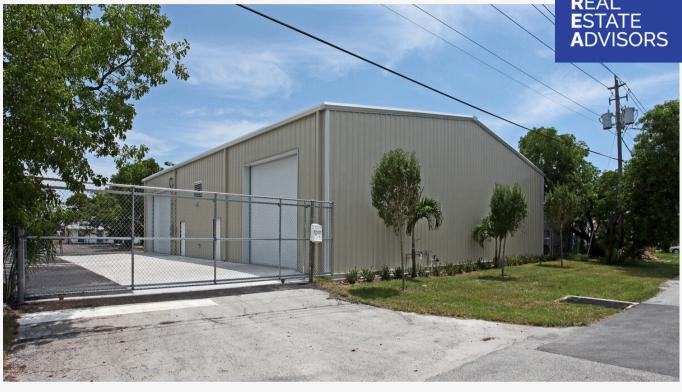

## FOR SALE • ±4,950 SF on .77 Acre Lot

815 NW 57TH CT, FORT LAUDERDALE, FL 33309
FREESTANDING WAREHOUSE BUILDING

## **PROPERTY FEATURES**

- ±4,950 freestanding warehouse building
- .77-acre Lot
- Paved & fenced
- 3 drive through access points
- Close Proximity to I-95 & Commercial Blvd.

**SALE PRICE:** \$2,850,000