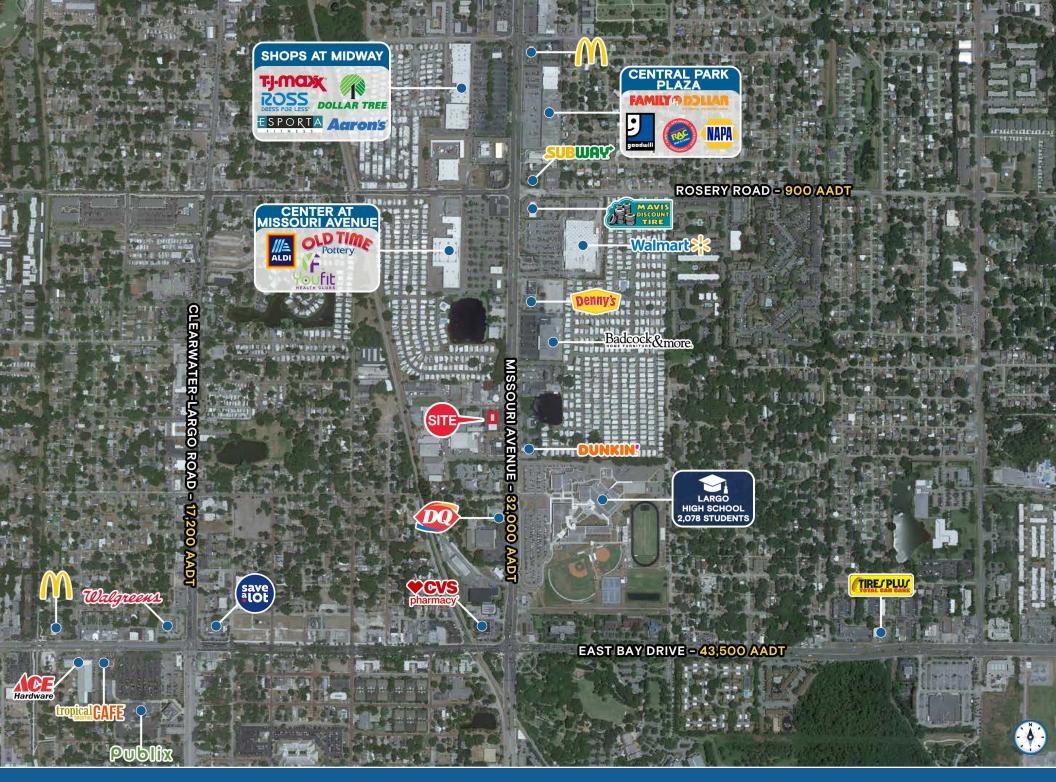

## **HIGHLIGHTS**

- ±2,597 SF available
- High traffic location with unobstructed visibility 32,000 AADT
- Multiple acess points and 47 parking spaces available
- 2 pylon signs on site, new storefronts, elevated building facade,
   LED exterior lighting, paint and ADA entrances
- Located on the west side of Missouri Avenue, N (Alt 19) b/w East Bay Drive & Rosery Road, near popular retailers