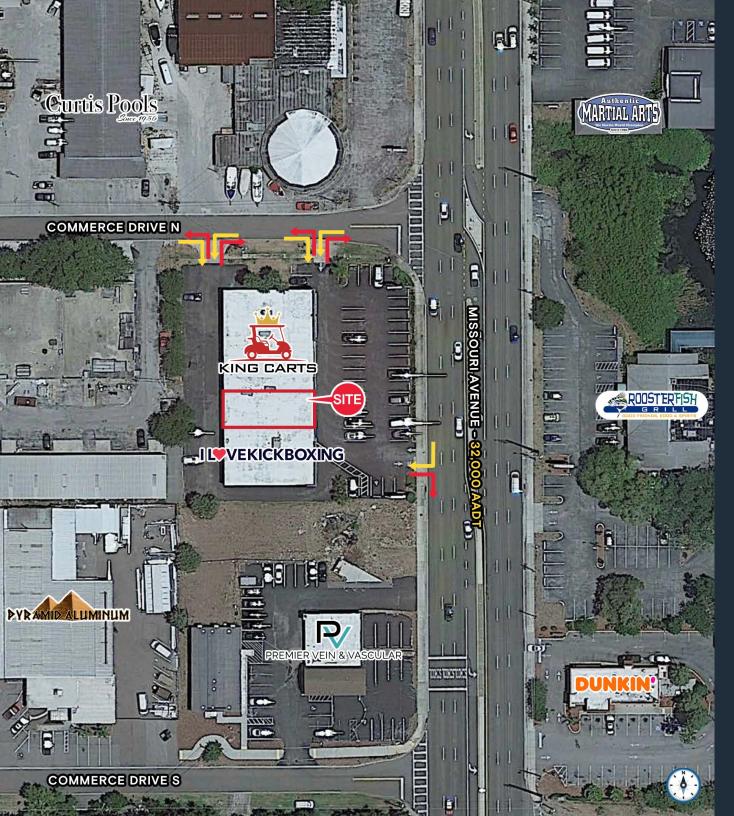

## **HIGHLIGHTS**

- ±2,597 SF available
- High traffic location with unobstructed visibility 32,000 AADT
- Multiple acess points and 47 parking spaces available
- 2 pylon signs on site, new storefronts, elevated building facade,
   LED exterior lighting, paint and ADA entrances
- Located on the west side of Missouri Avenue, N (Alt 19) b/w East Bay Drive & Rosery Road, near popular retailers