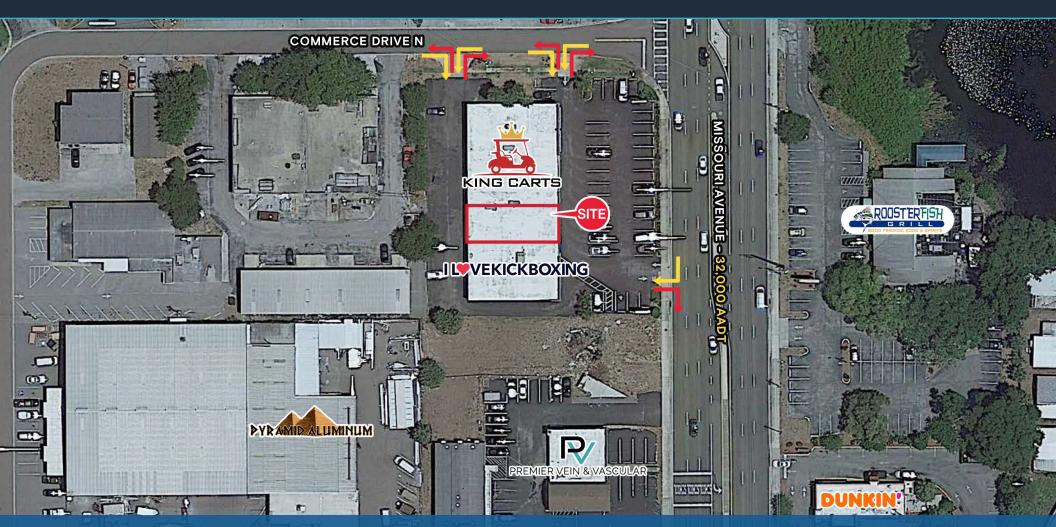

## **HIGHLIGHTS**

- ±2,597 SF available
- High traffic location with unobstructed visibility 32,000 AADT
- Multiple acess points and 47 parking spaces available
- 2 pylon signs on site, new storefronts, elevated building facade,
   LED exterior lighting, paint and ADA entrances
- Located on the west side of Missouri Avenue, N (Alt 19) b/w East Bay Drive & Rosery Road, near popular retailers