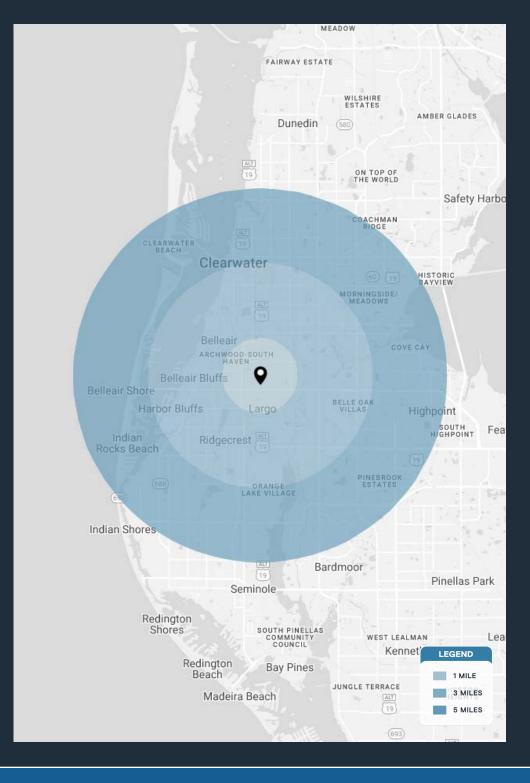

Located near: Walmart

| DEMOGRAPHICS           | 1 MILE                  | 3 MILES               | 5 MILES                   |
|------------------------|-------------------------|-----------------------|---------------------------|
| POPULATION             | 16,054                  | 109,690               | 245,678                   |
| HOUSEHOLDS             | 7,588                   | 51,150                | 112,031                   |
| EMPLOYEES              | 13,690                  | 94,143                | 211,254                   |
| AVERAGE HH INCOME      | \$66,534                | \$83,011              | \$89,141                  |
|                        |                         |                       |                           |
|                        | 5 MINUTES               | 10 MINUTES            | 15 MINUTES                |
| POPULATION             | <b>5 MINUTES</b> 40,615 | 10 MINUTES<br>137,104 | <b>15 MINUTES</b> 278,974 |
| POPULATION  HOUSEHOLDS |                         |                       |                           |
|                        | 40,615                  | 137,104               | 278,974                   |