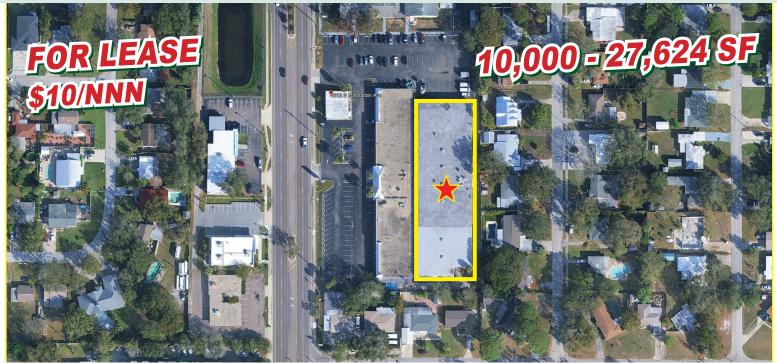

# Showroom, Warehouse, Office, Storage Building

Discover the perfect space for your business in the heart of South Tampa! This versatile warehouse offers 10,000 to 27,624 sq ft of available space, ideal for a range of commercial uses. The facility features a 2,000 sq ft loading platform for seamless logistics, a 5,000 sq ft built-out office to support your operations, and a 4,000 sq ft showroom perfect for displaying your products. Additionally, the 19,000 sq ft warehouse with 13-foot clear height provides ample storage or production space.

### 4318 S. Manhattan Ave., Tampa, FL 33611