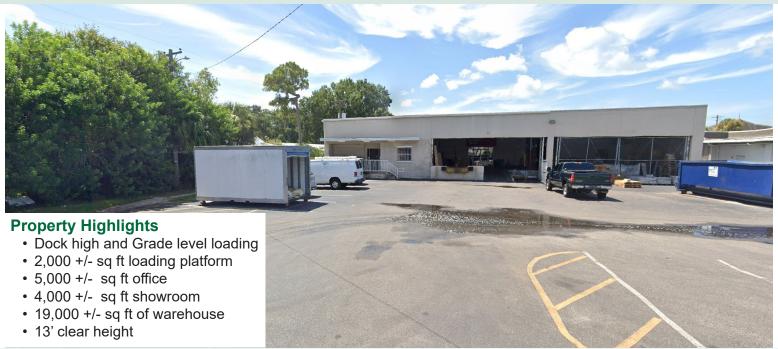

# Showroom, Warehouse, Office, Storage Building

Discover the perfect space for your business in the heart of South Tampa! This versatile warehouse offers 10,000 to 27,624 sq ft of available space, ideal for a range of commercial uses. The facility features a 2,000 sq ft loading platform for seamless logistics, a 5,000 sq ft built-out office to support your operations, and a 4,000 sq ft showroom perfect for displaying your products. Additionally, the 19,000 sq ft warehouse with 13-foot clear height provides ample storage or production space.

## Showroom, Warehouse, Office, Storage Building

27,264 SF Building (Showroom, Warehouse, Office, Storage)