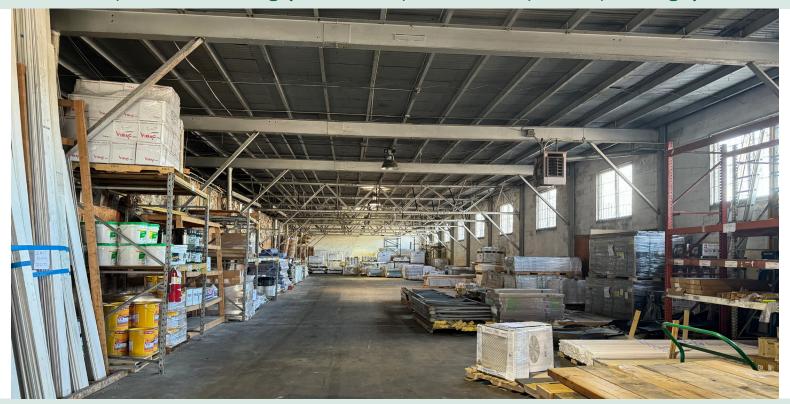

# Showroom, Warehouse, Office, Storage Building

Discover the perfect space for your business in the heart of South Tampa! This versatile warehouse offers 10,000 to 27,624 sq ft of available space, ideal for a range of commercial uses. The facility features a 2,000 sq ft loading platform for seamless logistics, a 5,000 sq ft built-out office to support your operations, and a 4,000 sq ft showroom perfect for displaying your products. Additionally, the 19,000 sq ft warehouse with 13-foot clear height provides ample storage or production space.

## Showroom, Warehouse, Office, Storage Building

27,264 SF Building (Showroom, Warehouse, Office, Storage)