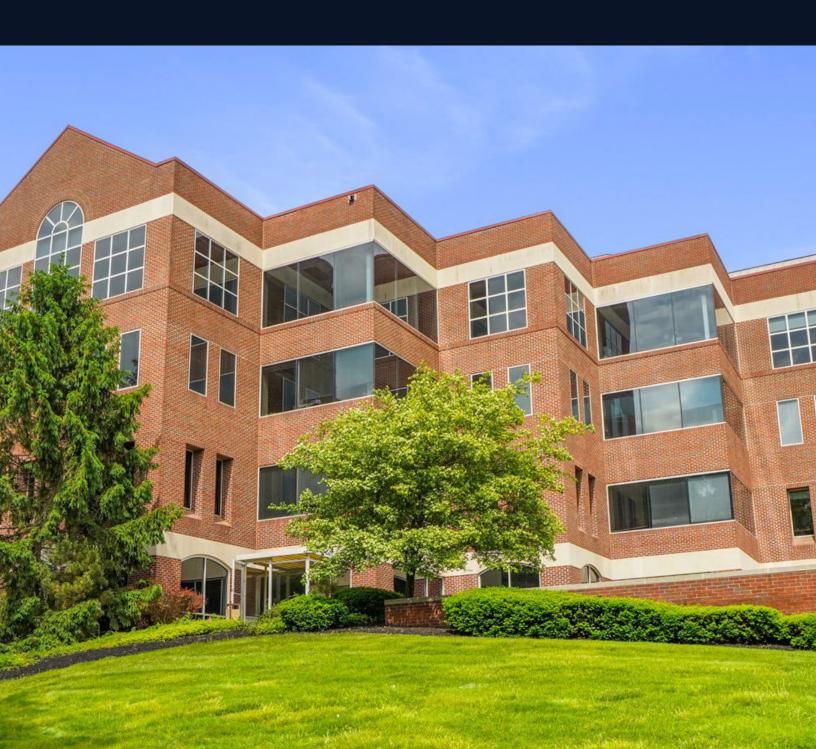

### Building overview

Enhance your company image, culture, and productivity at The 501 Building; Westerville's most prestigious and well known office property in the Schrock Road corridor.

#### **Property features**

- Landmark office building in Westerville
- Located in the heart of the Schrock road corridor
- Corporate headquarters quality construction and design
- Floor-to-ceiling glass throughout provides natural light and unmatched panoramic views
- A perfect building for professional services and tech companies
- Easy access to I-270, I-71, Cleveland Ave. and State Street
- Westerville local amenities just seconds away
- Convenient ten minute drive to Easton or Polaris
- Move-in ready suites
- Flexible lease terms

# Landmark office building in Westerville under new ownership

Located just off I-270, The 501 Building is easily accessible from all areas of Columbus benefiting employers who want a convenient location for their employees and clientele. Additionally, the property is just minutes away from all of Westerville's amenities, Polaris, Easton, and downtown Columbus.