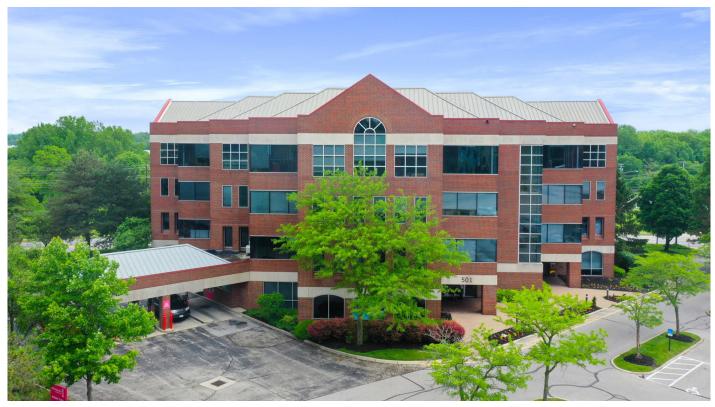

### Building overview

Enhance your company image, culture, and productivity at The 501 Building; Westerville's most prestigious and well known office property in the Schrock Road corridor.

#### **Property features**

- Landmark office building in Westerville
- Located in the heart of the Schrock road corridor
- Corporate headquarters quality construction and design
- Floor-to-ceiling glass throughout provides natural light and unmatched panoramic views
- A perfect building for professional services and tech companies
- Easy access to I-270, I-71, Cleveland Ave. and State Street
- Westerville local amenities just seconds away
- Convenient ten minute drive to Easton or Polaris
- Move-in ready suites
- Flexible lease terms

# Landmark office building in Westerville under new ownership

Located just off I-270, The 501 Building is easily accessible from all areas of Columbus benefiting employers who want a convenient location for their employees and clientele. Additionally, the property is just minutes away from all of Westerville's amenities, Polaris, Easton, and downtown Columbus.