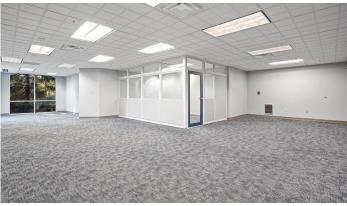

# Available space

| Suite     | Lease rate       | Lease type | Size (s.f.) | Available |
|-----------|------------------|------------|-------------|-----------|
| Suite 107 | \$10.95/s.f. NNN | Office     | 1,569       | Vacant    |

### First Floor

#### Office