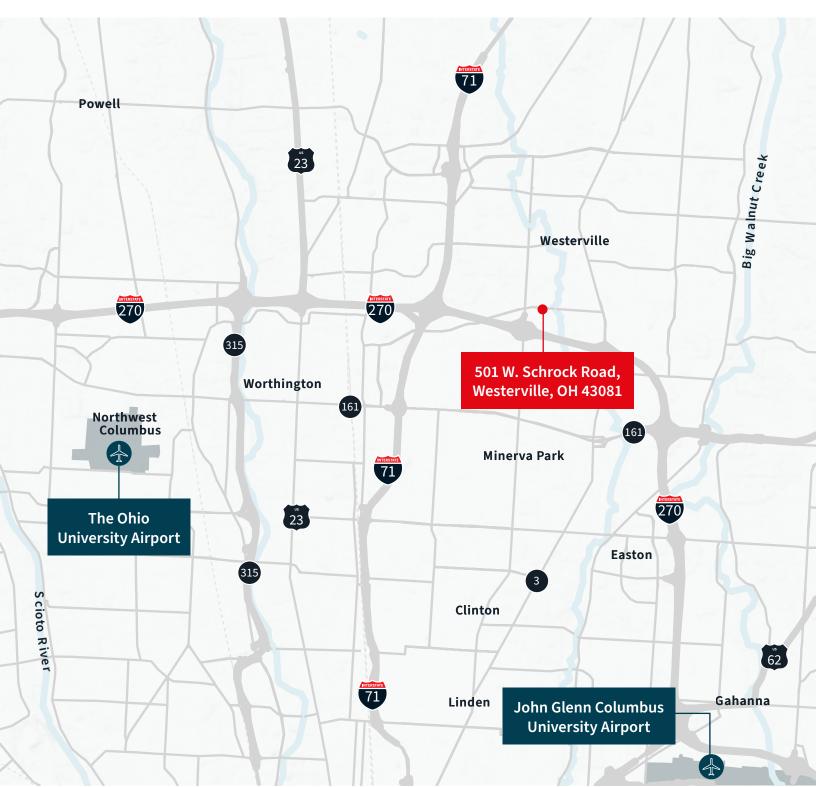

## Location map

# Landmark office building in Westerville under new ownership

Located just off I-270, The 501 Building is easily accessible from all areas of Columbus benefiting employers who want a convenient location for their employees and clientele. Additionally, the property is just minutes away from all of Westerville's amenities, Polaris, Easton, and downtown Columbus.