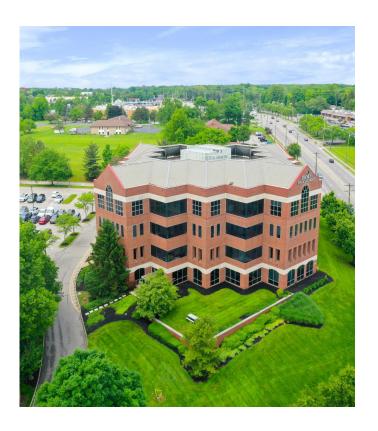

### Building overview

Enhance your company image, culture, and productivity at The 501 Building; Westerville's most prestigious and well known office property in the Schrock Road corridor.

#### **Property features**

- Landmark office building in Westerville
- Located in the heart of the Schrock road corridor
- Corporate headquarters quality construction and design
- Floor-to-ceiling glass throughout provides natural light and unmatched panoramic views
- A perfect building for professional services and tech companies
- Easy access to I-270, I-71, Cleveland Ave. and State Street
- Westerville local amenities just seconds away
- Convenient ten minute drive to Easton or Polaris
- Move-in ready suites
- Flexible lease terms

# Landmark office building in Westerville under new ownership

Located just off I-270, The 501 Building is easily accessible from all areas of Columbus benefiting employers who want a convenient location for their employees and clientele. Additionally, the property is just minutes away from all of Westerville's amenities, Polaris, Easton, and downtown Columbus.