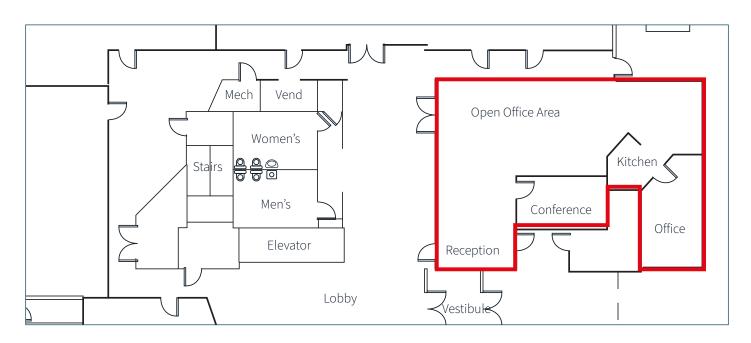

ck Road,<br>Westerville, OH 43081 |
|----------------|----------------------------------------------|
| Building size  | 60,000 s.f.                                  |
| Floors         | Four (4)                                     |
| Available s.f. | 1,569 s.f.                                   |
| Lease term     | 1+ years                                     |
| Parking        | 270 spaces (4.5/1,000 s.f.)                  |
|                |                                              |

# Available space

| Suite     | Lease rate       | Lease type | Size (s.f.) | Available |
|-----------|------------------|------------|-------------|-----------|
| Suite 107 | \$10.95/s.f. NNN | Office     | 1,569       | Vacant    |







### First Floor

#### Office



## Suite 107 - 1,569 s.f.











# Landmark office building in Westerville under new ownership

Located just off I-270, The 501 Building is easily accessible from all areas of Columbus benefiting employers who want a convenient location for their employees and clientele. Additionally, the property is just minutes away from all of Westerville's amenities, Polaris, Easton, and downtown Columbus.

| Neighbor cities |         |
|-----------------|---------|
| Worthington     | 9 MINS  |
| New Albany      | 11 MINS |
| Gahanna         | 12 MINS |
| Dublin          | 15 MINS |
| Powell          | 18 MINS |
| Hilliard        | 22 MINS |
| Restaurants     |         |



| Restaurants         |         |
|---------------------|---------|
| Northstar Cafe      | 5 MINS  |
| Polaris Grill       | 8 MINS  |
| Matt the Mille