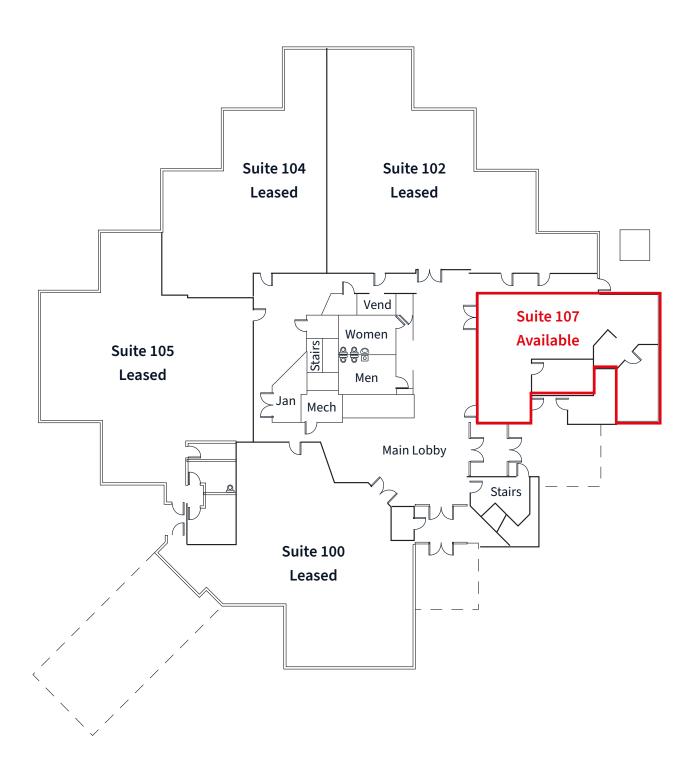

# Available space

| Suite     | Lease rate       | Lease type | Size (s.f.) | Available |
|-----------|------------------|------------|-------------|-----------|
| Suite 107 | \$10.95/s.f. NNN | Office     | 1,569       | Vacant    |

### First Floor

## Suite 107 - 1,569 s.f.