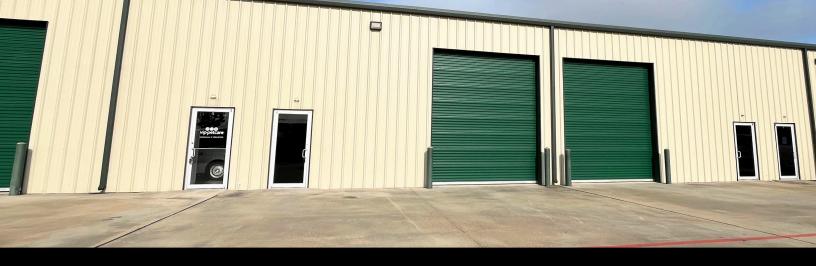

## SUITE C

21627 Rhodes Road, Suite C. Office-warehouse, FLEX Space. No additional rents. 4,200 SF with 1 office and 1 restroom. Warehouse has 2 overhead, roll-up doors. Warehouse is not climatized. Build-to-suit/customization is available with any Third Generation Development property. Property owner is also the GC and accommodate most build-out requests in-house!

## 4,200 SF

- Office/Warehouse Space
- Ready to Move In
- Flexible Terms
- \$1.20/SF/MO.
- Modified Gross
- No additional rents

Schedule a Tour: **(281) 609-7114** 