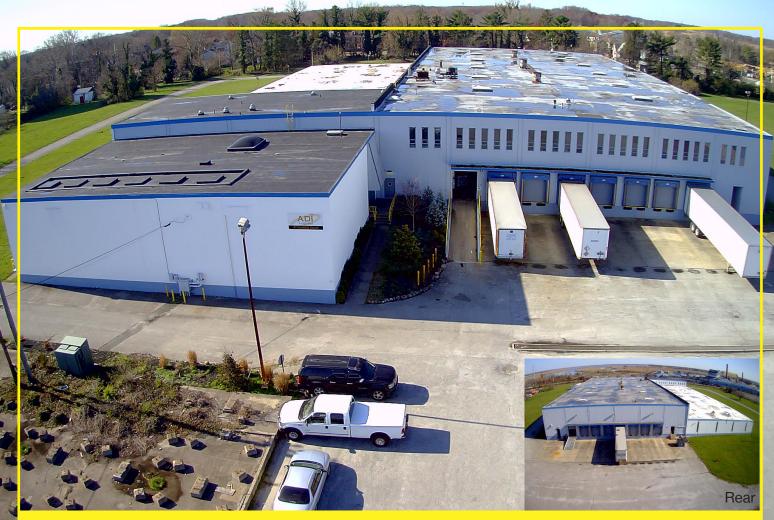

## Warehouse Space for Sale 92,000 SF

## 45 Griffith Street

SALEM, NJ

Available Space: 92,000 SF; divisible in half

Sale Price: \$9,200,000

Location: 14 minutes off NJ Turnpike

Features:

- 13.5 acres (fenced and paved parking)
- · New roof, lighting and loading docks
- · 16 tailboards and 1 drive in
- · Ceiling height 26' in 60% and 16' in 40%
- · Pallet racking and double deep reach trucks available
- Sublease for 19 months (owner will extend)