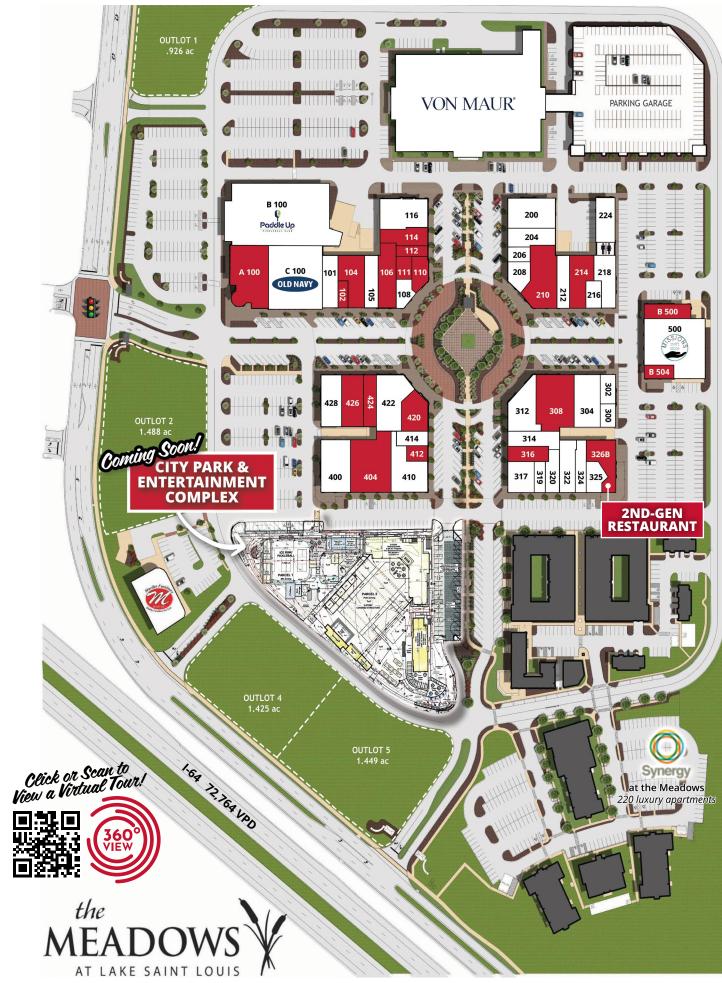

## Site Plan

| Space | Status                   | SF     | Space | Status                       | SF    |
|-------|--------------------------|--------|-------|------------------------------|-------|
| A 100 | AVAILABLE                | 9,673  | 214   | AVAILABLE                    | 3,119 |
| B 100 | Paddle Up Pickleball     | 25,266 | 216   | Southern Grace Coffee        | 1,500 |
| C 100 | Old Navy                 | 13,569 | 21.0  | Paradox Fitness &            | 4,009 |
| 101   | Olive Tree Marketplace   | 2,965  | 218   | Kickboxing                   |       |
| 102   | AVAILABLE                | 1,470  | 224   | Continental Title Company    | 1,800 |
| 104   | AVAILABLE                | 4,897  | 300   | Edward Jones                 | 1,039 |
| 105   | Pistols-N-Vixens         | 2,253  | 302   | Lenscrafters                 | 2,014 |
| 106   | AVAILABLE                | 5,077  | 304   | Boulevard Bride              | 5,408 |
| 108   | Kelly Lamore Photography | 1,389  | 308   | AVAILABLE                    | 8,359 |
| 110   | AVAILABLE                | 1,850  | 312   | Kawai Piano Gallery          | 5,849 |
| 111   | AVAILABLE                | 1,231  | 314   | Crossfit 70                  | 3,208 |
| 112   | AVAILABLE                | 1,989  | 316   | AVAILABLE                    | 2,189 |
| 114   | AVAILABLE                | 2,398  | 317   | B's Home Gallery             | 3,097 |
| 116   | Cugino's                 | 6,046  | 319   | Inspire Salon                | 1,471 |
| 200   | Maurices                 | 5,546  | 320   | Winghaven Manual Physical    | 2,024 |
| 204   | Bridgewater Communities  | 3,348  | 320   | Therapy                      |       |
| 206   | Claire's                 | 1,250  | 322   | Sebastien's Luxury Pet Salon | 3,020 |
| 208   | Clementine's             | 2,200  | 324   | Simply Bella Aesthetics      | 2,100 |
| 210   | AVAILABLE                | 8,140  | 325   | Hygge                        | 1,850 |
| 212   | Bath & Body Works        | 2,965  | 326B  | AVAILABLE                    | 4,154 |

PACEPROPERTIES.COM | 314.968.9898 1401 South Brentwood Boulevard, Suite 900 St. Louis, Missouri 63144

| Space | Status                             | SF      |
|-------|------------------------------------|---------|
| 400   | BC's Kitchen                       | 6,003   |
| 404   | AVAILABLE                          | 9,207   |
| 410   | Loft                               | 5,509   |
| 412   | AVAILABLE                          | 1,246   |
| 414   | Robust Gourmet<br>Kitchen Store    | 2,211   |
| 420   | AVAILABLE                          | 3,895   |
| 422   | Eastern Missouri Police<br>Academy | 6,377   |
| 424   | AVAILABLE                          | 2,950   |
| 426   | AVAILABLE                          | 4,425   |
| 428   | Chicos                             | 4,482   |
| 500   | Missions Thrift Store              | 12,056  |
| B 500 | AVAILABLE                          | 2,630   |
| B 504 | AVAILABLE                          | 2,338   |
|       | Von Maur                           | 123,884 |