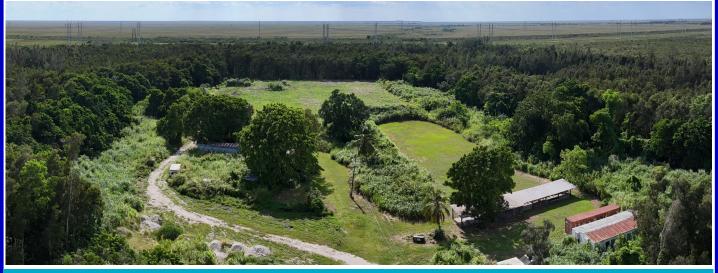

## FOR LEASE 1.5 to 4.5 ACRES

## 6101 US Highway 27, Southwest Ranches, FL 33332

**Location:** Located in Broward County just West of US-27 (Okeechobee Rd) & SW of Stirling Rd

## **FEATURES**

- Commercial/ Industrial Land
- 1.5 4.5 Acres Available For Lease
- Outside Storage Use
- Electric at Site—Septic Tank , Well Water
- Property will be Delivered Ready to Go
- Fenced with Lighting
- Lease Rate: Call Office for Details