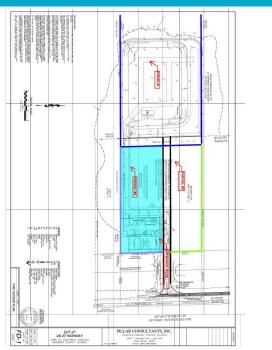

## FOR LEASE 1.5 to 4.5 ACRES

## 6101 US Highway 27, Southwest Ranches, FL 33332

**Location:** Located in Broward County just West of US-27 (Okeechobee Rd) & SW of Stirling Rd

## **FEATURES**

- Commercial/ Industrial Land
- 1.5 4.5 Acres Available For Lease
- Outside Storage Use
- Electric at Site—Septic Tank , Well Water
- Property will be Delivered Ready to Go
- Fenced with Lighting
- Lease Rate: Call Office for Details